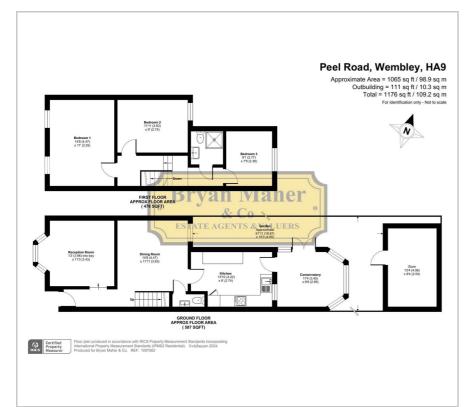

nstairs W/C, three good size first floor bedrooms and a fitted shower room. The loft has also been boarded to offer excellent additional storage space via a pull down ladder. Externally the front driveway provides off street parking and there is a good size garden to the rear which benefits from a large storage room.

This property is conveniently located for North Wembley Bakerloo line tube station, the highly regarded Byron Court Primary School, East Lane Primary School & Wembley High Technical College.

- THREE GOOD SIZE BEDROOMS
- DECEPTIVELY SPACIOUS PROPERTY
- DOWNSTAIRS W/C
- TWO RECEPTION ROOMS
- MODERN FITTED KITCHEN
- CONSERVATORY
- LARGE GARDEN STORAGE ROOM
- WALKING DISTANCE TO SHOPS & TUBE
- PERFECT FOR EAST LANE PRIMARY SCHOOL & WEMBLEY HIGH TECHNICAL COLLEGE

## Floor Plan



## Area Map



## **Energy Efficiency Graph**













These particulars, whilst believed to be accurate are set out as a general outline only for guidance and do not constitute any part of an offer or contract. Intending purchasers should not rely on them as statements of representation of fact, but must satisfy themselves by inspection or otherwise as to their accuracy. No person in this firms employment has the authority to make or give any representation or warranty in respect of the property.