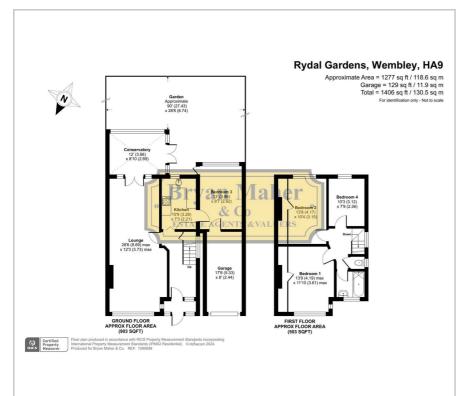

## Floor Plan

The property would benefit from a programme of refurbishment and offers the perfect opportunity for a discerning buyer wishing to improve, fully extend and add significant value to their next home.

Internally you will find welcoming entrance hall, a large through lounge, a fitted kitchen leading to a small extension, a conservatory, three good size bedrooms and a family bathroom with a separate W/C.

Externally you will benefit from off street parking leading to the garage and a large 90 ft garden to the rear.

We genuinely anticipate huge demand for this property so an early viewing is strongly advised to avoid disappointment.