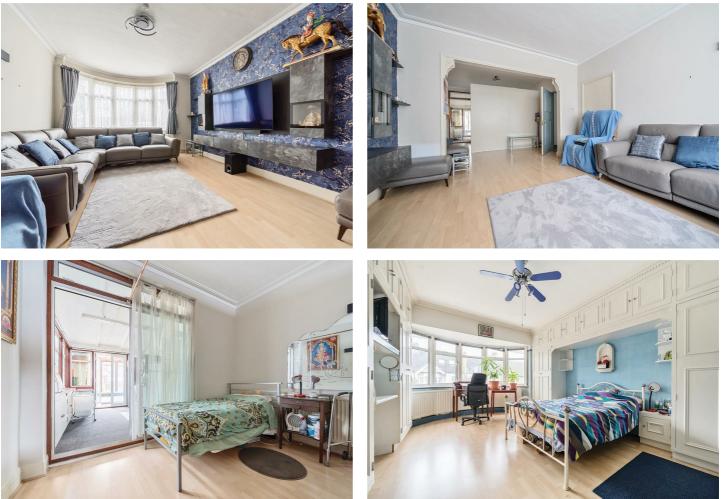

# 18 St. Marys Road, London NW11, NW11 9UG

\* A DECEPTIVELY SPACIOUS SIX BEDROOM, THREE BATHROOM FAMILY HOME\* We are delighted to bring to the market this superb property located just minutes walk from Brent Cross tube station offering excellent links throughout London & the surrounding areas.

The property briefly comprises of a large welcoming entrance hall, a fitted kitchen, a through lounge, a downstairs shower & W/C, a rear lean too extension, four first floor bedrooms with a modern family bathroom and a huge loft conversion to create two further double bedrooms and an additional shower room. The rear garden is easy to maintain and offers ample storage units.

The property is perfectly positioned to benefit from all of the amenities Golders Green has to offer and we strongly advise an internal inspection to fully appreciate the size & scale being offered.

- SIX BEDROOM PROPERTY
- THREE BATHROOMS
- DECEPTIVELY SPACIOUS FAMILY HOME
- MEASURING IN EXCESS OF 2000sqft
- ENCLOSED SECURITY PORCH
- LARGE THROUGH LOUNGE
- EXTENDED TO THE REAR & LOFT
- HIGHLY SOUGHT AFTER LOCATION
- MINUTES WALK TO BRENT CROSS TUBE
- INTERNAL INSPECTION IS STRONGLY ADVISED