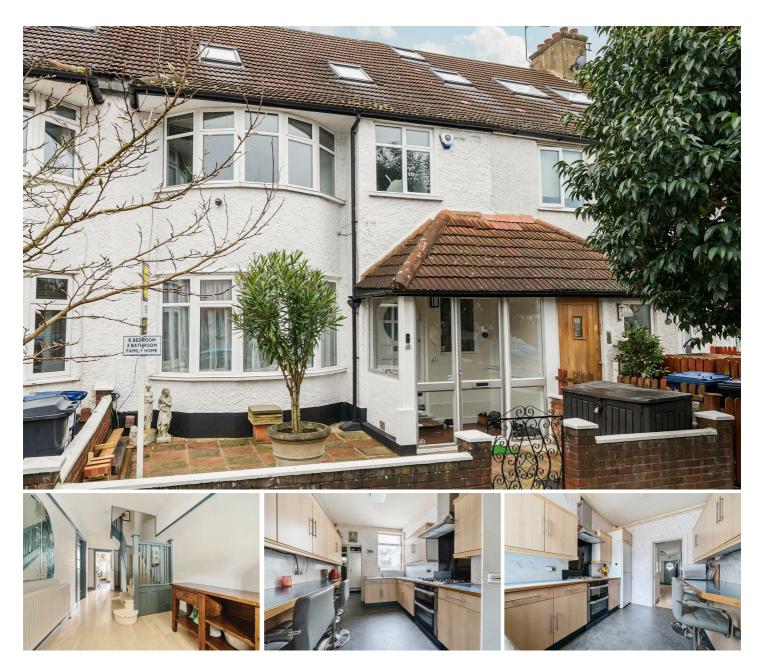

# 18 St. Marys Road, London NW11, NW11 9UG

\* A DECEPTIVELY SPACIOUS SIX BEDROOM, THREE BATHROOM FAMILY HOME\* We are delighted to bring to the market this superb property located just minutes walk from Brent Cross tube station offering excellent links throughout London & the surrounding areas.

The property briefly comprises of a large welcoming entrance hall, a fitted kitchen, a through lounge, a downstairs shower & W/C, a rear lean too extension, four first floor bedrooms with a modern family bathroom and a huge loft conversion to create two further double bedrooms and an additional shower room. The rear garden is easy to maintain and offers ample storage units.

The property is perfectly positioned to benefit from all of the amenities Golders Green has to offer and we strongly advise an internal inspection to fully appreciate the size & scale being offered.

- SIX BEDROOM PROPERTY
- THREE BATHROOMS
- DECEPTIVELY SPACIOUS FAMILY HOME
- MEASURING IN EXCESS OF 2000sqft
- ENCLOSED SECURITY PORCH
- LARGE THROUGH LOUNGE
- EXTENDED TO THE REAR & LOFT
- HIGHLY SOUGHT AFTER LOCATION
- MINUTES WALK TO BRENT CROSS TUBE
- INTERNAL INSPECTION IS STRONGLY ADVISED