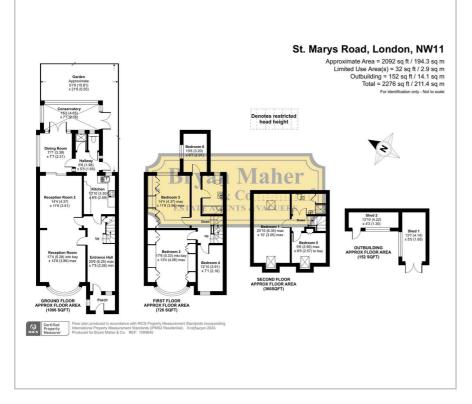

irs shower & W/C, a rear lean too extension, four first floor bedrooms with a modern family bathroom and a huge loft conversion to create two further double bedrooms and an additional shower room. The rear garden is easy to maintain and offers ample storage units.

The property is perfectly positioned to benefit from all of the amenities Golders Green has to offer and we strongly advise an internal inspection to fully appreciate the size & scale being offered.

- SIX BEDROOM PROPERTY
- THREE BATHROOMS
- DECEPTIVELY SPACIOUS FAMILY HOME
- MEASURING IN EXCESS OF 2000sqft
- ENCLOSED SECURITY PORCH
- LARGE THROUGH LOUNGE
- EXTENDED TO THE REAR & LOFT
- HIGHLY SOUGHT AFTER LOCATION
- MINUTES WALK TO BRENT CROSS TUBE
- INTERNAL INSPECTION IS STRONGLY ADVISED

#### **Floor Plan**

#### Area Map





## **Energy Efficiency Graph**





These particulars, whilst believed to be accurate are set out as a general outline only for guidance and do not constitute any part of an offer or contract. Intending purchasers should not rely on them as statements of representation of fact, but must satisfy themselves by inspection or otherwise as to their accuracy. No person in this firms employment has the authority to make or give any representation or warranty in respect of the property.