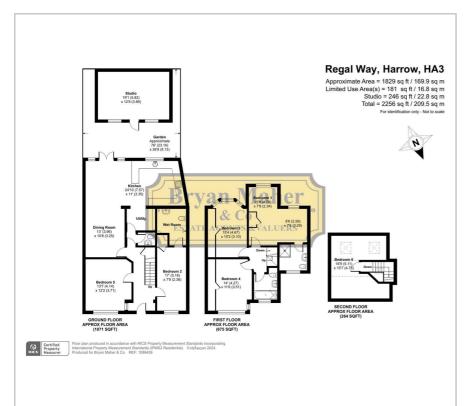

## Floor Plan

The property briefly comprises of a welcoming entrance hall, a downstairs W/C, a spacious open plan kitchen/living room with a separate utility area, a front reception room, a downstairs bedroom with en-suite facilities, three huge first floor bedrooms with two additional bathrooms and a double bedroom in the loft. Further benefits to this superb chain free property include a large out house to the rear and ample off street parking to the front.