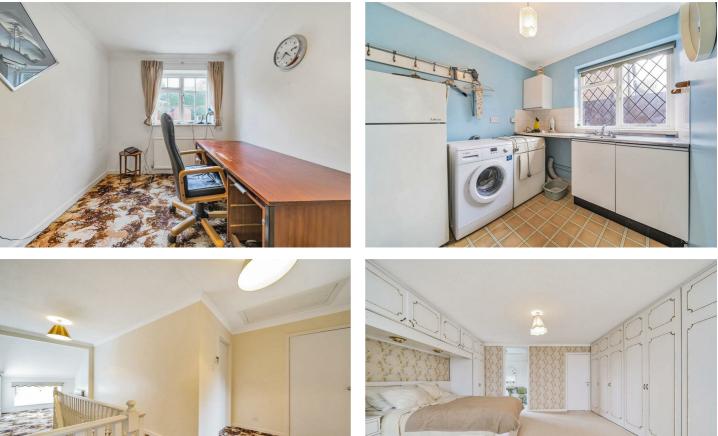

The ground floor briefly comprises of a welcoming entrance hall, a guest W/C, a spacious fitted kitchen/breakfast room, a large lounge with an interconnecting dining room, a separate study, a convenient utility room and a huge double garage which could offer future potential to be converted into usable living accommodation subject to the usual consents being obtained.

The first floor boasts a grand open landing, a master double bedroom with an en-suite bathroom, three further double bedrooms and a family bathroom.

Externally the carriage driveway to the front of the property provides off street parking for approximately eight cars and there is a pleasant secluded garden to the rear.