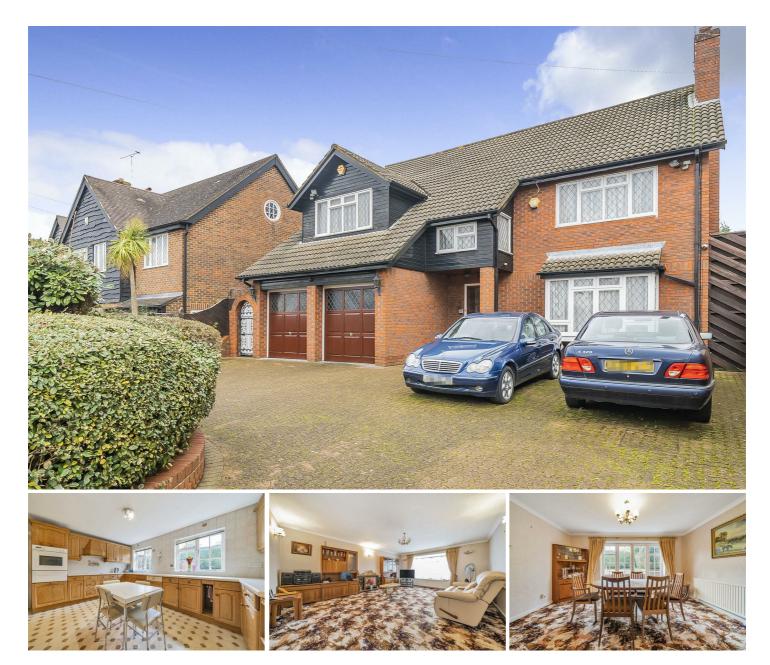

## 29 Buck Lane, Kingsbury, London, NW9 OAP

\*A MAGNIFICENT FOUR DOUBLE BEDROOM DETACHED FAMILY HOME IN EXCESS OF 2500sqft\* We are delighted to have been favoured with instructions to bring to the market this substantial family home which was designed and built for the current owners and has never before been offered for sale.

The ground floor briefly comprises of a welcoming entrance hall, a guest W/C, a spacious fitted kitchen/breakfast room, a large lounge with an interconnecting dining room, a separate study, a convenient utility room and a huge double garage which could offer future potential to be converted into usable living accommodation subject to the usual consents being obtained.

The first floor boasts a grand open landing, a master double bedroom with an en-suite bathroom, three further double bedrooms and a family bathroom.

Externally the carriage driveway to the front of the property provides off street parking for approximately eight cars and there is a pleasant secluded garden to the rear.

An internal inspection is strongly advised in order to fully appreciate the scale & room sizes being offered.

- MAGNIFICENT DETACHED FAMILY HOME
- FOUR DOUBLE BEDROOMS
- MEASURING IN EXCESS OF 2500sqft
- TWO BATHROOMS
- DOWNSTAIRS W/C
- LARGE LOUNGE WITH CONNECTING DINING ROOM
- SEPARATE OFFICE & UTILITY ROOM
- OFF STREET PARKING ON A CARRIAGE DRIVEWAY
- HUGE DOUBLE GARAGE
- CHAIN FREE SALE