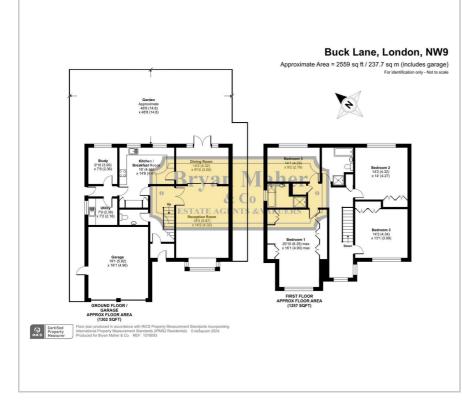

e usual consents being obtained.

The first floor boasts a grand open landing, a master double bedroom with an en-suite bathroom, three further double bedrooms and a family bathroom.

Externally the carriage driveway to the front of the property provides off street parking for approximately eight cars and there is a pleasant secluded garden to the rear.

An internal inspection is strongly advised in order to fully appreciate the scale & room sizes being offered.

- MAGNIFICENT DETACHED FAMILY HOME
- FOUR DOUBLE BEDROOMS
- MEASURING IN EXCESS OF 2500sqft
- TWO BATHROOMS
- DOWNSTAIRS W/C
- LARGE LOUNGE WITH CONNECTING DINING ROOM
- SEPARATE OFFICE & UTILITY ROOM
- OFF STREET PARKING ON A CARRIAGE DRIVEWAY
- HUGE DOUBLE GARAGE
- CHAIN FREE SALE

£1,000,000

#### **Floor Plan**

### Area Map





# **Energy Efficiency Graph**







These particulars, whilst believed to be accurate are set out as a general outline only for guidance and do not constitute any part of an offer or contract. Intending purchasers should not rely on them as statements of representation of fact, but must satisfy themselves by inspection or otherwise as to their accuracy. No person in this firms employment has the authority to make or give any representation or warranty in respect of the property.