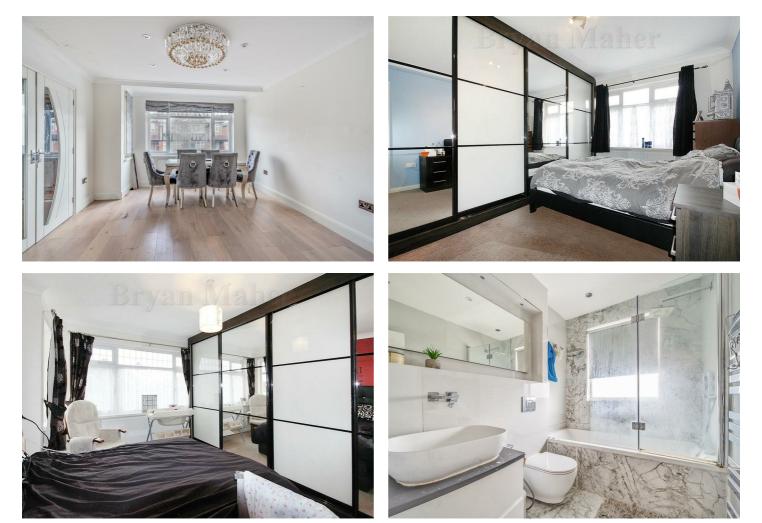

# 18 Ambleside Gardens, Wembley, Greater London, HA9 8TL

\*A BEAUTIFULLY PRESENTED THREE BEDROOM FAMILY HOME LOCATED ON A QUIET CUL-DE-SAC\* We are delighted to have been favoured with instructions to bring to the market this superb semi detached property conveniently positioned for both the Metropolitan & Bakerloo line tube stations. Internally the property briefly comprises of a welcoming entrance hall, a modern fitted kitchen, a through lounge, three first floor bedrooms with fitted wardrobes and a modern family bathroom. Externally the front drive provides off street parking with a shared drive leading to a garage and the large rear garden measures approximately 80ft in length. An internal inspection is strongly advised for this chain free property.