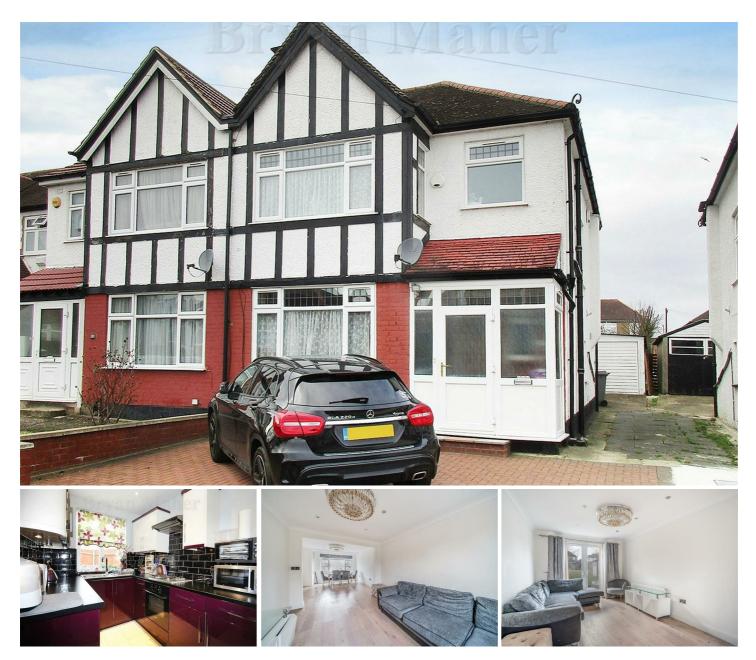

# 18 Ambleside Gardens, Wembley, Greater London, HA9 8TL

\*A BEAUTIFULLY PRESENTED THREE BEDROOM FAMILY HOME LOCATED ON A QUIET CUL-DE-SAC\* We are delighted to have been favoured with instructions to bring to the market this superb semi detached property conveniently positioned for both the Metropolitan & Bakerloo line tube stations. Internally the property briefly comprises of a welcoming entrance hall, a modern fitted kitchen, a through lounge, three first floor bedrooms with fitted wardrobes and a modern family bathroom. Externally the front drive provides off street parking with a shared drive leading to a garage and the large rear garden measures approximately 80ft in length. An internal inspection is strongly advised for this chain free property.

- THREE BEDROOMS
- SEMI DETACHED
- MODERNISED THROUGHOUT
- THROUGH LOUNGE
- FITTED WARDROBES
- OFF STREET PARKING
- GARAGE VIA A SHARED DRIVE
- LARGE REAR GARDEN
- CONVENIENT FOR MET' & BAKERLOO LINE
- CHAIN FREE SALE

### £599,950