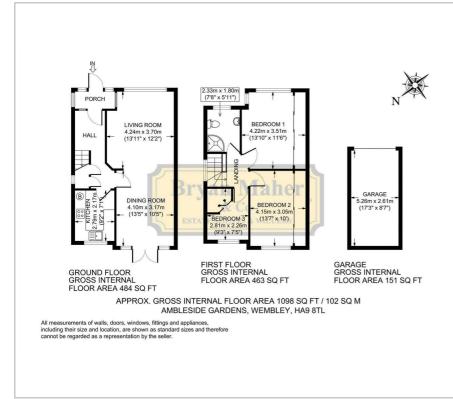

semi detached property conveniently positioned for both the Metropolitan & Bakerloo line tube stations. Internally the property briefly comprises of a welcoming entrance hall, a modern fitted kitchen, a through lounge, three first floor bedrooms with fitted wardrobes and a modern family bathroom. Externally the front drive provides off street parking with a shared drive leading to a garage and the large rear garden measures approximately 80ft in length. An internal inspection is strongly advised for this chain free property.

- THREE BEDROOMS
- SEMI DETACHED
- MODERNISED THROUGHOUT
- THROUGH LOUNGE
- FITTED WARDROBES
- OFF STREET PARKING
- GARAGE VIA A SHARED DRIVE
- LARGE REAR GARDEN
- CONVENIENT FOR MET' & BAKERLOO LINE
- CHAIN FREE SALE

### £599,950

#### **Floor Plan**

### Area Map





## **Energy Efficiency Graph**







These particulars, whilst believed to be accurate are set out as a general outline only for guidance and do not constitute any part of an offer or contract. Intending purchasers should not rely on them as statements of representation of fact, but must satisfy themselves by inspection or otherwise as to their accuracy. No person in this firms employment has the authority to make or give any representation or warranty in respect of the property.