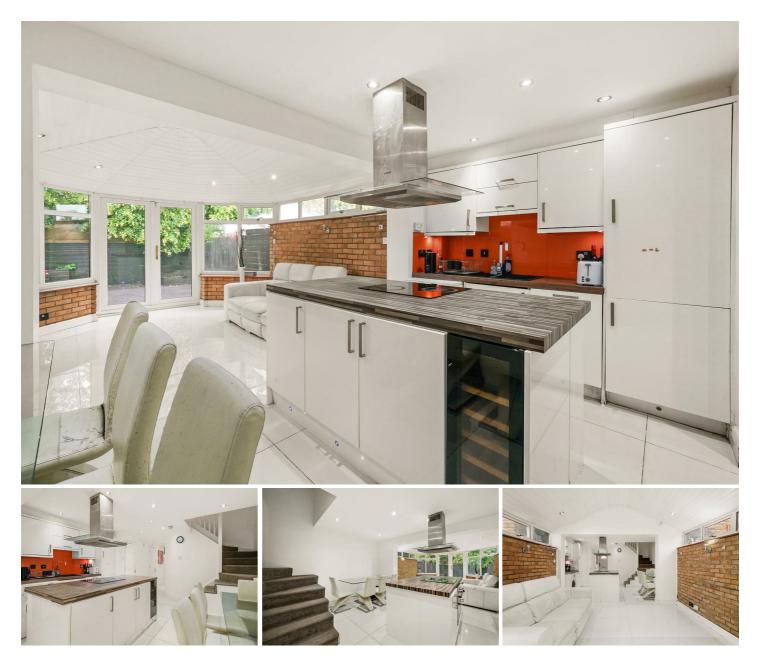

## 26 Chamberlayne Avenue, Wembley, HA9 8SR

\*A BEAUTIFUL THREE DOUBLE BEDROOM, FOUR BATHROOM PROPERTY\* We are delighted to have been favoured with instructions to bring to the market this superb chain free property located just a short walk from Preston Road tube station which offers excellent links throughout London & the surrounding areas. The property has been extended & re-configured by the present owners and briefly comprises of a modern open plan kitchen/lounge, a ground floor shower room, a separate office, three double bedrooms, an en-suite bathroom, an en-suite shower room and a separate family shower room. Further benefits include off street parking and a garage that could be converted into additional living accommodation subject to the usual consents being obtained.

- THREE BEDROOMS
- FOUR BATHROOMS
- EXTENDED TO THE REAR
- RECONFIGURED LAYOUT
- OPEN PLAN KITCHEN/LOUNGE
- CLOSE TO PRESTON ROAD TUBE
- GARAGE VIA OWN DRIVE
- CHAIN FREE SALE