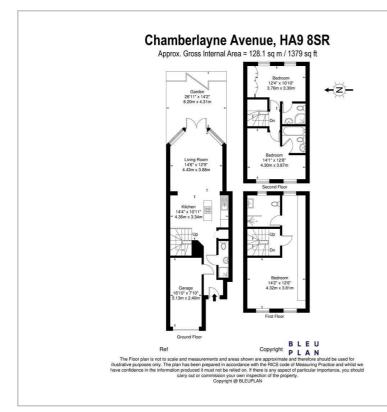

chain free property located just a short walk from Preston Road tube station which offers excellent links throughout London & the surrounding areas. The property has been extended & re-configured by the present owners and briefly comprises of a modern open plan kitchen/lounge, a ground floor shower room, a separate office, three double bedrooms, an en-suite bathroom, an en-suite shower room and a separate family shower room. Further benefits include off street parking and a garage that could be converted into additional living accommodation subject to the usual consents being obtained.

- THREE BEDROOMS
- FOUR BATHROOMS
- EXTENDED TO THE REAR
- RECONFIGURED LAYOUT
- OPEN PLAN KITCHEN/LOUNGE
- CLOSE TO PRESTON ROAD TUBE
- GARAGE VIA OWN DRIVE
- CHAIN FREE SALE

## **Floor Plan**

Area Map





## **Energy Efficiency Graph**







These particulars, whilst believed to be accurate are set out as a general outline only for guidance and do not constitute any part of an offer or contract. Intending purchasers should not rely on them as statements of representation of fact, but must satisfy themselves by inspection or otherwise as to their accuracy. No person in this firms employment has the authority to make or give any representation or warranty in respect of the property.