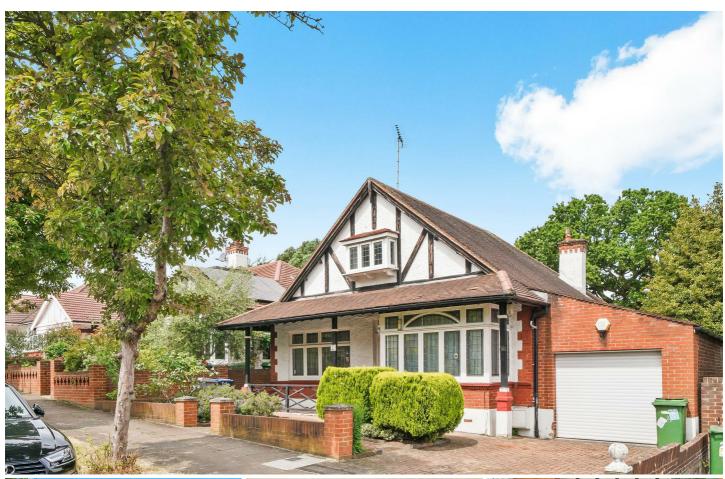

# 26 Park Chase, Wembley Park, Middlesex, HA9 8EH

\*AN EXTREMELY ATTRACTIVE THREE/FOUR BEDROOM DETACHED BUNGALOW \* We are delighted to have been favoured with instructions to bring to the market this beautiful family home located in a prime position in the heart of Wembley Park. The property offers huge development potential to the side & rear and also benefits from an enormous loft space which could be converted into fabulous additional living accommodation subject to the usual consents being obtained.

The property briefly comprises of a welcoming entrance hall, three/four bedroom (depending on your preferred configuration), one/two reception rooms, a fitted kitchen and a fitted bathroom. Externally you will find a small garden to the front along with off street parking leading to the garage and a large mature garden to the rear.

- THREE/FOUR BEDROOMS
- BEAUTIFUL DETACHED BUNGALOW
- EXTREMELY SPACIOUS ACCOMODATION
- DEVELOPMENT POTENTIAL TO THE SIDE & REAR
- ENORMOUS LOFT SPACE
- GARAGE VIA OWN DRIVEWAY
- LARGE MATURE REAR GARDEN
- GAS CENTRAL HEATING
- PRIME WEMBLEY PARK LOCATION
- CLOSE TO THE MET' & JUBILEE LINE TUBE