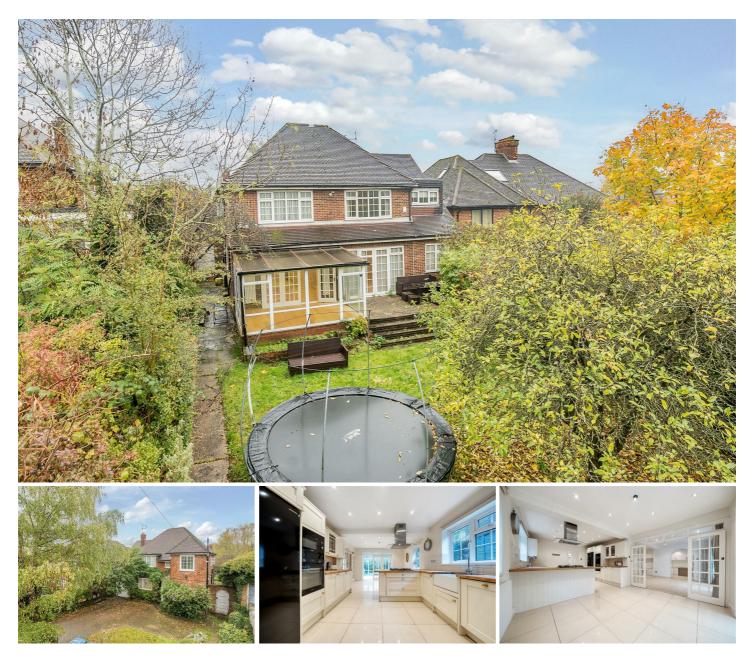

# 121 Salmon Street, London, NW9 8NG

\*A CHARMING FIVE BEDROOM DETACHED FAMILY HOME ON THIS PRIME SALMON STREET LOCATION\* We are delighted to bring to the market this spacious property nestled peacefully off the main road, backing onto Fryent Country Park.

The property briefly comprises of a large welcoming entrance hall, a guest cloakroom. a large kitchen/dining room with a separate utility room, three interconnecting reception rooms, a large conservatory, five first floor bedrooms and two bathrooms. Further benefits include a garage approached via your own driveway providing off street parking for several cars and a large garden to the rear.

An early viewing is strongly advised for this superb chain free property.

- FIVE BEDROOM DETACHED FAMILY HOME
- HIGHLY SOUGHT AFTER LOCATION
- BACKING ONTO FRYENT COUNTRY PARK
- THREE RECEPTION ROOMS
- SEPARATE LARGE CONSERVATORY
- KITCHEN/DINING ROOM
- GUEST CLOAKROOM
- TWO BATHROOMS
- GARAGE VIA YOUR OWN DRIVE
- CHAIN FREE SALE