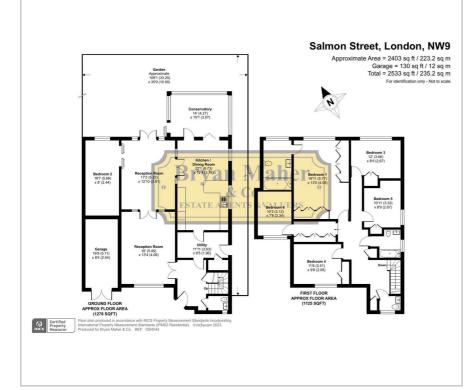

yent Country Park.

The property briefly comprises of a large welcoming entrance hall, a guest cloakroom. a large kitchen/dining room with a separate utility room, three interconnecting reception rooms, a large conservatory, five first floor bedrooms and two bathrooms. Further benefits include a garage approached via your own driveway providing off street parking for several cars and a large garden to the rear.

An early viewing is strongly advised for this superb chain free property.

- FIVE BEDROOM DETACHED FAMILY HOME
- HIGHLY SOUGHT AFTER LOCATION
- BACKING ONTO FRYENT COUNTRY PARK
- THREE RECEPTION ROOMS
- SEPARATE LARGE CONSERVATORY
- KITCHEN/DINING ROOM
- GUEST CLOAKROOM
- TWO BATHROOMS
- GARAGE VIA YOUR OWN DRIVE
- CHAIN FREE SALE

# £1,350,000

#### **Floor Plan**

#### Area Map





### **Energy Efficiency Graph**







These particulars, whilst believed to be accurate are set out as a general outline only for guidance and do not constitute any part of an offer or contract. Intending purchasers should not rely on them as statements of representation of fact, but must satisfy themselves by inspection or otherwise as to their accuracy. No person in this firms employment has the authority to make or give any representation or warranty in respect of the property.