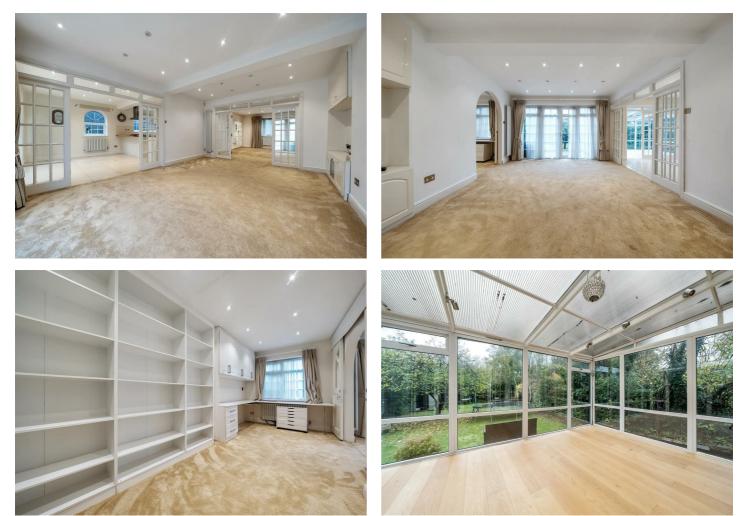

The property briefly comprises of a large welcoming entrance hall, a guest cloakroom. a large kitchen/dining room with a separate utility room, three interconnecting reception rooms, a large conservatory, five first floor bedrooms and two bathrooms. Further benefits include a garage approached via your own driveway providing off street parking for several cars and a large garden to the rear.