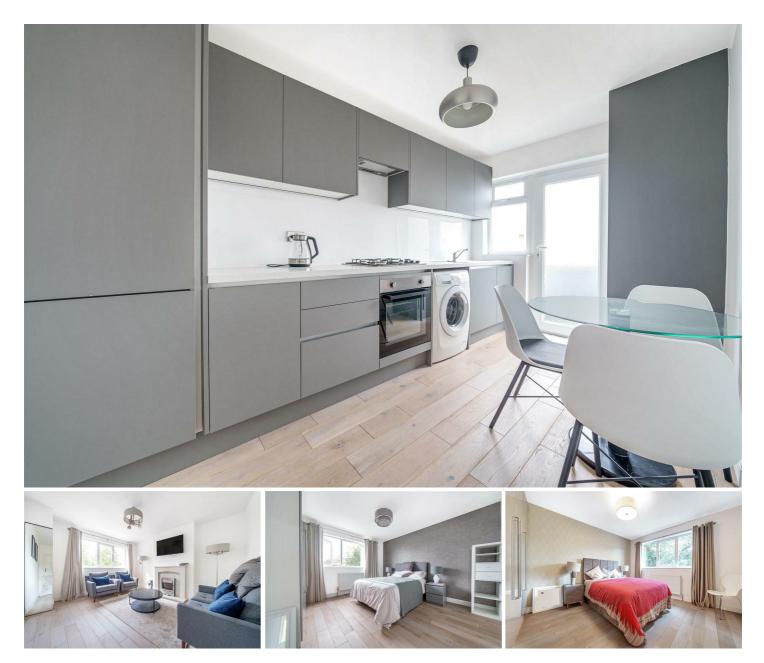

## 29 Third Avenue, Wembley, HA9 8QE

\*CASH BUYERS ONLY FOR THIS STUNNING TWO DOUBLE BEDROOM GARDEN FLAT\* We are delighted to have been favoured with instructions to bring to the market this completely renovated two double bedroom Maisonette being offered with no onward chain. The property has been meticulously modernised from top to bottom to an extremely high standard offering good room sizes with a totally modern design.

The property is entered through your own front door with stairs leading up to the first floor. The property briefly comprises of a fitted kitchen, a lounge, two good size bedrooms with fitted wardrobes, a shower room, large loft space, own front garden and a rear garden for outdoor entertainment and enjoyment. The property is perfectly located between Preston Road Metropolitan line & South Kenton Bakerloo line tube stations making it an ideal spot for transportation.

We have been advised by our Vendor that there are currently 30 years remaining on the lease so we are only able to entertain cash buyers for this absolute gem of a property.

- TWO DOUBLE BEDROOM GARDEN FLAT
- CASH BUYERS ONLY
- EXQUISITELY MODERNISED
- 30 YEARS LEASE REMAINING
- GAS CENTRAL HEATING
- DOUBLE GLAZING
- CLOSE TO THE MET' & BAKERLOO LINE TUBES
- CHAIN FREE SALE