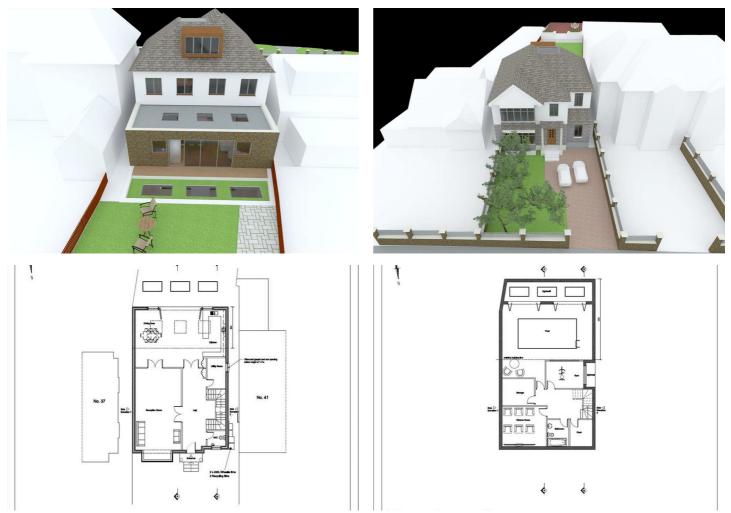

## 39 Salmon Street, London, NW9 8PP

\*A UNIQUE DEVELOPMENT OPPORTUNITY TO BUILD A LUXURIOUS FAMILY HOME\* We are delighted to bring to the market this significant plot of land with planning permission granted to construct a stunning five bedroom, five bathroom property located on one of the most sought after roads in the area.

The approved planning permits an enviable detached property set over four floors, offering circa 4,600sqft of living accommodation incorporating a cinema room, a gym, a swimming pool, a large reception room, a full width open plan kitchen dining room, a separate utility room and large bedrooms with en-suite facilities.

Externally the property will provide off street parking with a large garden to the rear.

If you would like to discuss this opportunity in more detail, please call our sales team.

- UNIQUE DEVELOPMENT OPPORTUNITY
- LARGE PLOT OF LAND AVAILABLE
- FULL PLANNING PERMISSION GRANTED
- HIGHLY SOUGHT AFTER LOCATION
- LUXURIOUS FIVE BEDROOM DETACHED PROPERTY
- SET OVER FOUR FLOORS
- CINEMA ROOM, GYM & SWIMMING POOL
- CIRCA 4,600 SQ,FT OF ACCOMODATION