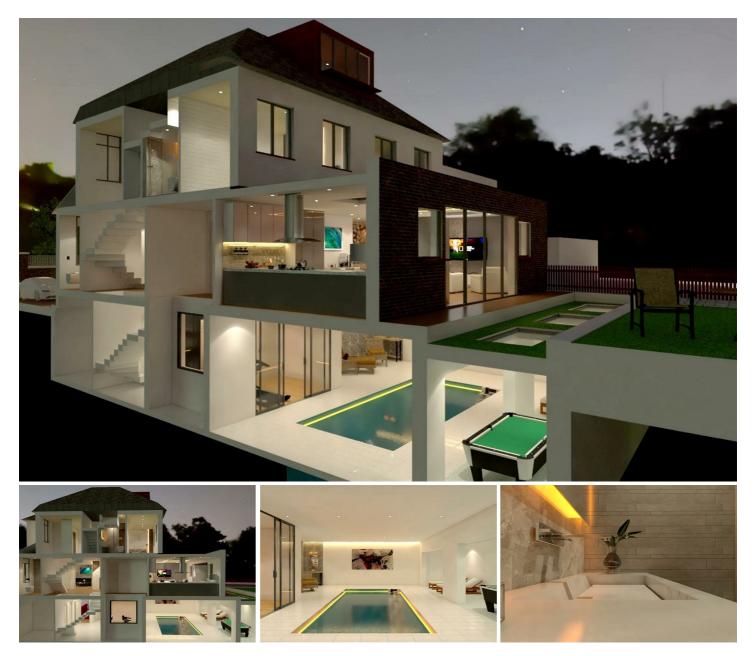

## 39 Salmon Street, London, NW9 8PP

\*A UNIQUE DEVELOPMENT OPPORTUNITY TO BUILD A LUXURIOUS FAMILY HOME\* We are delighted to bring to the market this significant plot of land with planning permission granted to construct a stunning five bedroom, five bathroom property located on one of the most sought after roads in the area.

The approved planning permits an enviable detached property set over four floors, offering circa 4,600sqft of living accommodation incorporating a cinema room, a gym, a swimming pool, a large reception room, a full width open plan kitchen dining room, a separate utility room and large bedrooms with en-suite facilities.

Externally the property will provide off street parking with a large garden to the rear.

If you would like to discuss this opportunity in more detail, please call our sales team.

- UNIQUE DEVELOPMENT OPPORTUNITY
- LARGE PLOT OF LAND AVAILABLE
- FULL PLANNING PERMISSION GRANTED
- HIGHLY SOUGHT AFTER LOCATION
- LUXURIOUS FIVE BEDROOM DETACHED PROPERTY
- SET OVER FOUR FLOORS
- CINEMA ROOM, GYM & SWIMMING POOL
- CIRCA 4,600 SQ,FT OF ACCOMODATION