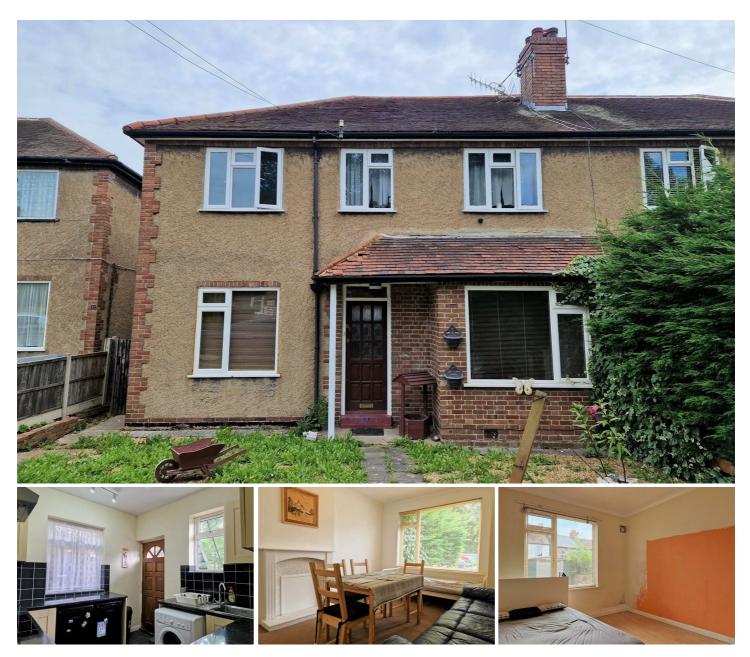

# 60 Byron Road, Wembley, HA0 3PD

\*A SPACIOUS TWO DOUBLE BEDROOM GROUND FLOOR MAISONETTE\* We are delighted to bring to the market this good size property located within walking distance to to the highly regarded East Lane Primary School & Wembley High Technical College.

The property briefly comprises of a welcoming entrance hall, a modern fitted kitchen, a lounge, two double bedrooms & a family bathroom. The property also benefits from garden space and is being sold with no onward chain.

- TWO DOUBLE BEDROOMS
- GROUND FLOOR MAISONETTE
- CLOSE TO HIGHLY REGARDED SCHOOLS
- FITTED KITCHEN
- GAS CENTRAL HEATING
- DOUBLE GLAZING
- LONG LEASE
- CHAIN FREE SALE