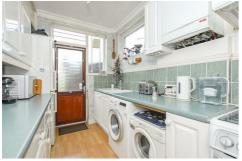

Internally the property briefly comprises of a welcoming entrance hallway, a fitted kitchen, two reception rooms, three first floor bedrooms, a family bathroom and a separate W/C. Externally you will find a paved front garden, a garage approached via a shared driveway and a large well maintained garden to the rear, perfect for entertaining.

- THREE BEDROOMS
- SEMI DETACHED FAMILY HOME
- FITTED KITCHEN
- TWO RECEPTION ROOMS
- LARGE REAR GARDEN
- GARAGE VIA SHARED DRIVEWAY
- HIGHLY SOUGHT AFTER ROAD
  - CLOSE TO MET' & BAKERLOO LINE