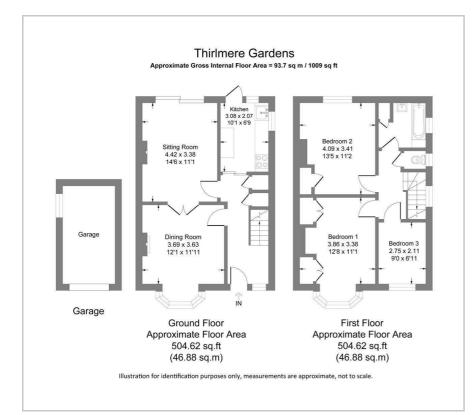

#### Floor Plan

Internally the property briefly comprises of a welcoming entrance hallway, a fitted kitchen, two reception rooms, three first floor bedrooms, a family bathroom and a separate W/C. Externally you will find a paved front garden, a garage approached via a shared driveway and a large well maintained garden to the rear, perfect for entertaining.