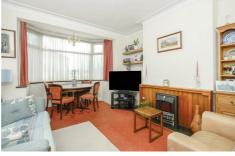

Internally the property briefly comprises of a welcoming entrance hallway, a fitted kitchen, two reception rooms, three first floor bedrooms, a family bathroom and a separate W/C. Externally you will find a paved front garden, a garage approached via a shared driveway and a large well maintained garden to the rear, perfect for entertaining.

- THREE BEDROOMS
- SEMI DETACHED FAMILY HOME
- FITTED KITCHEN
- TWO RECEPTION ROOMS
- LARGE REAR GARDEN
- GARAGE VIA SHARED DRIVEWAY
- HIGHLY SOUGHT AFTER ROAD
  - CLOSE TO MET' & BAKERLOO LINE