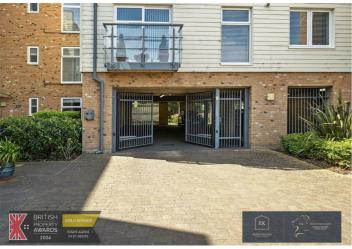

The sizable open plan living space consists of a kitchen, dining and lounge area which is an ideal space for relaxing and hosting. The modern kitchen offers a range of high and low level units, gas hob, electric oven and integrated appliances. This leasehold property further benefits from double glazing, gas central heating and ground level allocated parking situated behind secure gates.

Length of Lease Term: 116 years remaining of a 125 year lease.

Management Company: First Port.

Service Charge Cost Approx. £954.09 Per Six Months.

Ground Rent Cost Approx. £137.50 Per Six Months.

- Fantastic opportunity for first-time buyers or downsizing
- Spacious two bedroom first floor apartment with lift access
- Modern kitchen with essential integrated appliances
- Sizable open plan living space ideal for relaxing and hosting
- Master bedroom with a balcony, built in wardrobes and an en suite
- Over 100 years remaining on the lease
- Ground level allocated parking situated behind secure gates
- Walking distance to Paxton Pits nature reserve
- Short distance to the train station with direct links to London Kings Cross
- On the doorstep of the A1 routes ideal for commuters