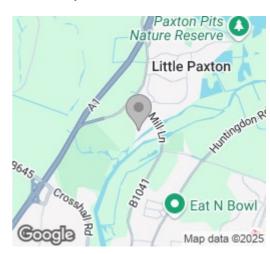

buyers or downsizing
- Spacious two bedroom first floor apartment with lift access
- Modern kitchen with essential integrated appliances
- Sizable open plan living space ideal for relaxing and hosting
- Master bedroom with a balcony, built in wardrobes and an en suite
- Over 100 years remaining on the lease
- Ground level allocated parking situated behind secure gates
- Walking distance to Paxton Pits nature reserve
- Short distance to the train station with direct links to London Kings Cross
- On the doorstep of the A1 routes ideal for commuters

### **Viewing**

Please contact us on 0333 210 0179 if you wish to arrange a viewing appointment for this property or require further information.











#### Floor Plan

# Red Admiral Court, Little Paxton, St. Neots, PE19





## Area Map



# **Energy Efficiency Graph**











These particulars, whilst believed to be accurate are set out as a general outline only for guidance and do not constitute any part of an offer or contract. Intending purchasers should not rely on them as statements of representation of fact, but must satisfy themselves by inspection or otherwise as to their accuracy. No person in this firms employment has the authority to make or give any representation or warranty in respect of the property.