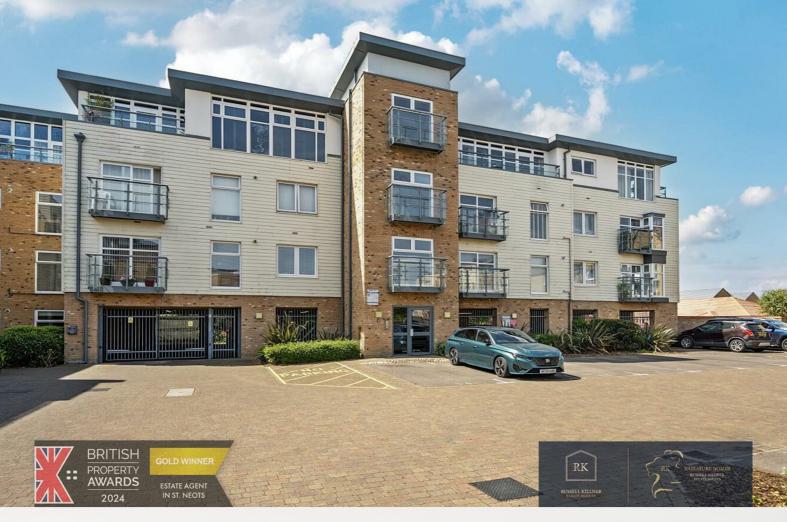

# 77 Red Admiral Court

# Little Paxton, St. Neots, PE19 6BU Offers in excess of £210,000

\*\*\* FANTASTIC OPPORTUNITY FOR FIRST-TIME BUYERS OR DOWNSIZING \*\*\* Situated in the desirable village of Little Paxton, this spacious two bedroom first floor apartment comprises a hallway with an integrated intercom system, a contemporary family bathroom, a second double bedroom, a master bedroom with a balcony, built in wardrobes and an en suite.

The sizable open plan living space consists of a kitchen, dining and lounge area which is an ideal space for relaxing and hosting. The modern kitchen offers a range of high and low level units, gas hob, electric oven and integrated appliances. This leasehold property further benefits from double glazing, gas central heating and ground level allocated parking situated behind secure gates.