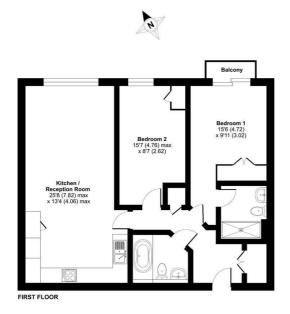

#### Floor Plan

# Little Paxton, St. Neots, PE19 6BU Offers in excess of £210,000

\*\*\* FANTASTIC OPPORTUNITY FOR FIRST-TIME BUYERS OR DOWNSIZING \*\*\* Situated in the desirable village of Little Paxton, this spacious two bedroom first floor apartment comprises a hallway with an integrated intercom system, a contemporary family bathroom, a second double bedroom, a master bedroom with a balcony, built in wardrobes and an en suite.

The sizable open plan living space consists of a kitchen, dining and lounge area which is an ideal space for relaxing and hosting. The modern kitchen offers a range of high and low level units, gas hob, electric oven and integrated appliances. This leasehold property further benefits from double glazing, gas central heating and ground level allocated parking situated behind secure gates.