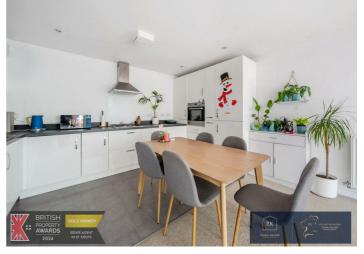

# Little Paxton, St. Neots, PE19 6BU Offers in excess of £210,000

\*\*\* FANTASTIC OPPORTUNITY FOR FIRST-TIME BUYERS OR DOWNSIZING \*\*\* Situated in the desirable village of Little Paxton, this spacious two bedroom first floor apartment comprises a hallway with an integrated intercom system, a contemporary family bathroom, a second double bedroom, a master bedroom with a balcony, built in wardrobes and an en suite.

The sizable open plan living space consists of a kitchen, dining and lounge area which is an ideal space for relaxing and hosting. The modern kitchen offers a range of high and low level units, gas hob, electric oven and integrated appliances. This leasehold property further benefits from double glazing, gas central heating and ground level allocated parking situated behind secure gates.