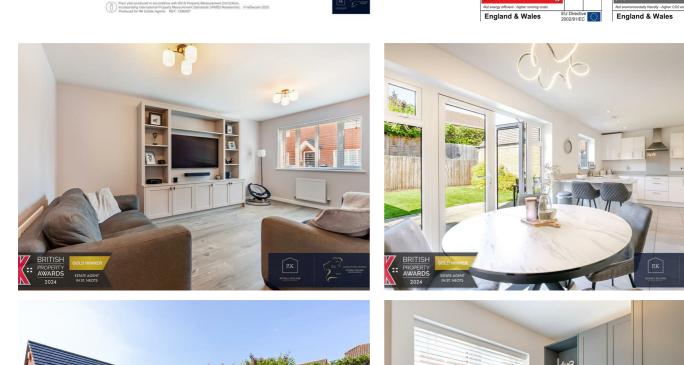

# **55 Whinfell Close** Eaton Socon, St. Neots, PE19 8AB Offers in excess of £475,000

\*\*\* AWAITING MY NEXT FAMILY \*\*\* Within a short drive of St Neots train station, this rare opportunity of a fourbedroom detached family home is situated in the sought after area of Eaton Socon. On the doorstep of local amenities, this highly desirable family home comprises a hallway, a fully fitted home office, separate utility/ cloakroom with fitted units, a generously sized lounge and a pristine kitchen family room with patio doors overlooking the rear garden. The kitchen offers a range of high and low level soft close units, quartz worktops, a breakfast bar, an electric induction hob, electric oven, integrated fridge freezer and dishwasher.

Upstairs presents a spacious landing area, four well-kept double bedrooms with the master featuring an en suite and a fully tiled family bathroom. The private landscaped rear garden has artificial grass, shrub borders and a large stone patio area perfect for hosting. This freehold property further benefits from gas central heating, double glazing, a single garage and a driveway with ample parking.

**罗**2

- Stunning kitchen/ family room featuring quartz worktops and integrated appliances
- Generously sized well kept principal bedroom boasting an en suite
- Landscaped rear garden with artificial grass and a large stone patio area perfect for hosting
- Single garage with a hardstanding driveway offering ample parking
- Short drive to the train station which has access to London Kings Cross
- Surrounded by local amenities and on the doorstep of the A1 routes