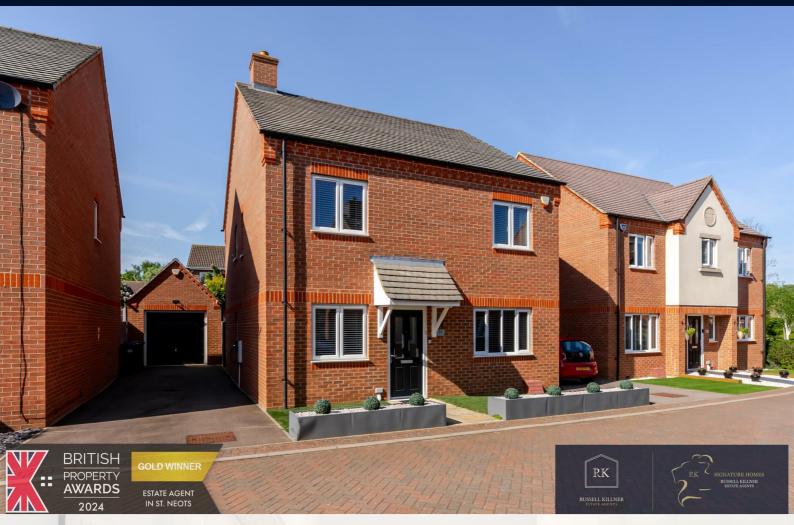

# **55 Whinfell Close** Eaton Socon, St. Neots, PE19 8AB Offers in excess of £475,000

\*\*\* AWAITING MY NEXT FAMILY \*\*\* Within a short drive of St Neots train station, this rare opportunity of a fourbedroom detached family home is situated in the sought after area of Eaton Socon. On the doorstep of local amenities, this highly desirable family home comprises a hallway, a fully fitted home office, separate utility/ cloakroom with fitted units, a generously sized lounge and a pristine kitchen family room with patio doors overlooking the rear garden. The kitchen offers a range of high and low level soft close units, quartz worktops, a breakfast bar, an electric induction hob, electric oven, integrated fridge freezer and dishwasher.

Upstairs presents a spacious landing area, four well-kept double bedrooms with the master featuring an en suite and a fully tiled family bathroom. The private landscaped rear garden has artificial grass, shrub borders and a large stone patio area perfect for hosting. This freehold property further benefits from gas central heating, double glazing, a single garage and a driveway with ample parking.

- An ideal home for first time buyers or a growing family
- Situated in the highly sought after area of Eaton Socon
- An attractive four-bedroom detached family home
- Fully fitted home office with bespoke furnishing

**罗**2

- Stunning kitchen/ family room featuring quartz worktops and integrated appliances
- Generously sized well kept principal bedroom boasting an en suite
- Landscaped rear garden with artificial grass and a large stone patio area perfect for hosting
- Single garage with a hardstanding driveway offering ample parking
- Short drive to the train station which has access to London Kings Cross
- Surrounded by local amenities and on the doorstep of the A1 routes