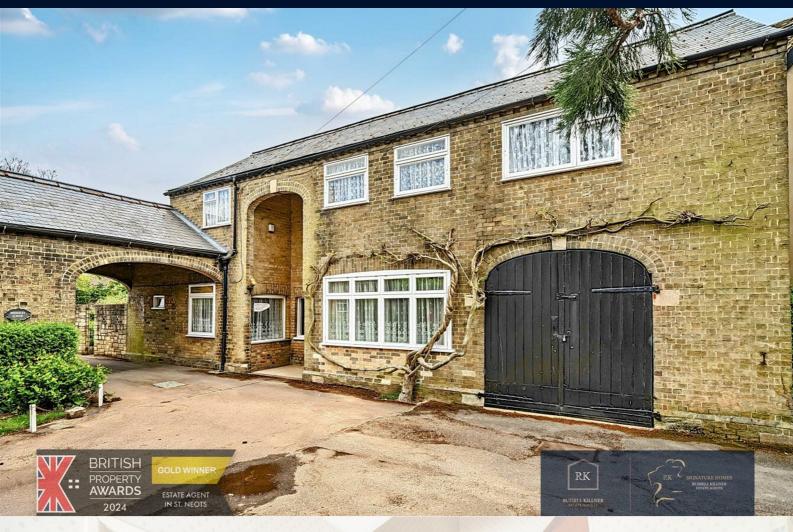

# Wistaria House Berkley Street

# Eynesbury, St. Neots, PE19 2NA Offers in excess of £500,000

\*\*\* OFFERED TO THE OPEN MARKET FOR THE FIRST TIME IN 50 YEARS \*\*\* Within walking distance to St Neots town centre, exclusive to Signature Homes this unique sought after four bedroom family home comprises an entrance hallway with a coat cupboard, generously sized sitting room, dining room leading to a utility area and a traditional kitchen with a pantry cupboard.

Upstairs features an impressive landing area boasting four good-sized bedrooms with three offering built-in wardrobes, a contemporary family bathroom and a separate cloakroom. The mature enclosed rear garden is mainly laid to lawn with beautiful shrub borders and well maintained for anyone who loves gardens. This freehold property further benefits from single glazing, gas central heating, an expansive single garage with stable doors and is being sold with no onward chain.