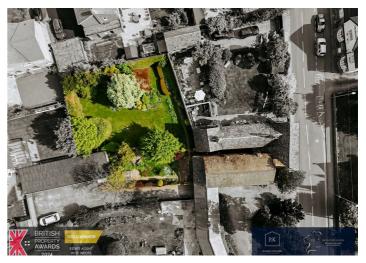

Upstairs features an impressive landing area boasting four good-sized bedrooms with three offering built-in wardrobes, a contemporary family bathroom and a separate cloakroom. The mature enclosed rear garden is mainly laid to lawn with beautiful shrub borders and well maintained for anyone who loves gardens. This freehold property further benefits from single glazing, gas central heating, an expansive single garage with stable doors and is being sold with no onward chain.