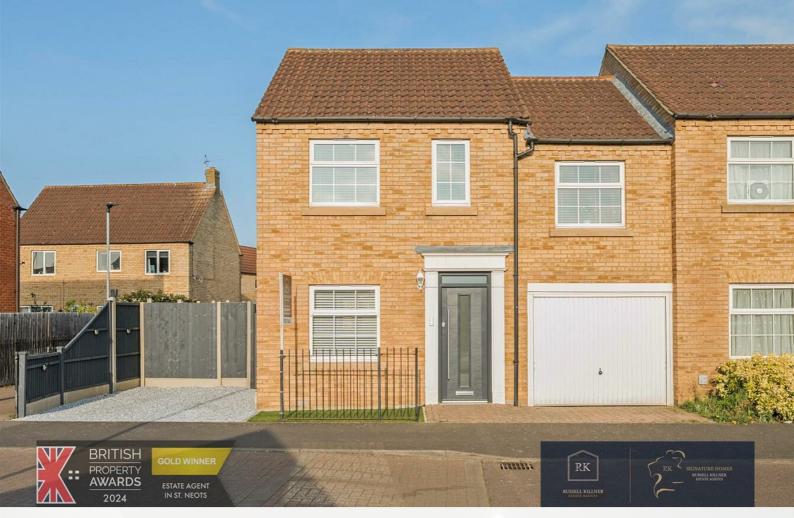

# **34 Chapman Way** Eynesbury, St. Neots, PE19 2HD Offers in excess of £325,000

\*\*\* ON THE DOORSTEP OF A BEAUTIFUL NATURE RESERVE \*\*\* Fantastic opportunity for a first time buyer or growing family, this sought after spacious three bedroom end terraced family home comprises a hallway leading to a dual aspect lounge family room with a recently re-fitted modern kitchen and a downstairs cloakroom. The kitchen boasts a range of high and low level soft closed units, an electric hob, triple electric oven, space for a fridge freezer, integrated dishwasher and washing machine.

Upstairs features a landing area, a contemporary bathroom and three spacious bedrooms with the master featuring a fitted wardrobe. The enclosed corner plot rear garden is laid to lawn with a patio area perfect for entertaining. This freehold property further benefits from double glazing, gas central heating with a recently fitted new boiler system, a secure carport, an additional driveway and is being sold with no onward chain.

- Fantastic opportunity for a first time buyer or growing family
- Being offered to the open market with no onward chain
- Sought after spacious three bedroom end terraced family home
- Dual aspect lounge family room with a recently re-fitted modern kitchen
- Enclosed corner plot rear garden with a patio area perfect for entertaining
- Benefits double glazing and gas central heating with a recently fitted new boiler system
- Secure carport area with an additional driveway
- On the doorstep of a beautiful nature reserve perfect for dog walkers
- Short distance to the train station which has access to London Kings Cross
- Surrounded by local amenities and on the doorstep of the A1 routes