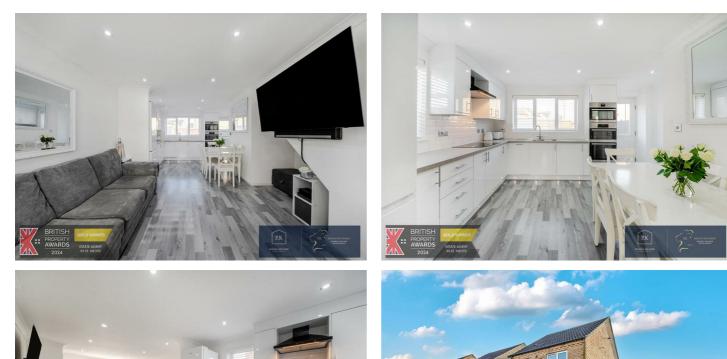

# **34 Chapman Way** Eynesbury, St. Neots, PE19 2HD Offers in excess of £325,000

\*\*\* ON THE DOORSTEP OF A BEAUTIFUL NATURE RESERVE \*\*\* Fantastic opportunity for a first time buyer or growing family, this sought after spacious three bedroom end terraced family home comprises a hallway leading to a dual aspect lounge family room with a recently re-fitted modern kitchen and a downstairs cloakroom. The kitchen boasts a range of high and low level soft closed units, an electric hob, triple electric oven, space for a fridge freezer, integrated dishwasher and washing machine.

Upstairs features a landing area, a contemporary bathroom and three spacious bedrooms with the master featuring a fitted wardrobe. The enclosed corner plot rear garden is laid to lawn with a patio area perfect for entertaining. This freehold property further benefits from double glazing, gas central heating with a recently fitted new boiler system, a secure carport, an additional driveway and is being sold with no onward chain.