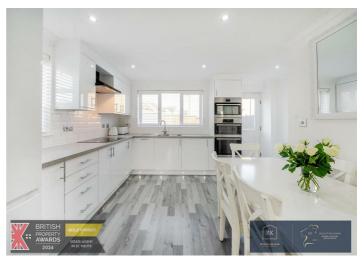

# 34 Chapman Way

Eynesbury, St. Neots, PE19 2HD

Offers over £350,000

\*\*\* ON THE DOORSTEP OF A BEAUTIFUL NATURE RESERVE \*\*\* Fantastic opportunity for a first time buyer or growing family, this sought after spacious three bedroom end terraced family home comprises a hallway leading to a dual aspect lounge family room with a recently re-fitted modern kitchen and a downstairs cloakroom. The kitchen boasts a range of high and low level soft closed units, an electric hob, triple electric oven, space for a fridge freezer, integrated dishwasher and washing machine.