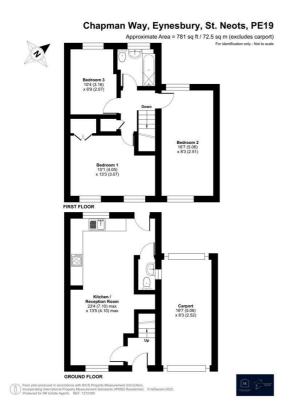

ng offered to the open market with no onward chain
- Sought after spacious three bedroom end terraced family home
- Dual aspect lounge family room with a recently re-fitted modern kitchen
- Enclosed corner plot rear garden with a patio area perfect for entertaining
- Benefits double glazing and gas central heating with a recently fitted new boiler system
- Secure carport area with an additional driveway
- On the doorstep of a beautiful nature reserve perfect for dog walkers
- Short distance to the train station which has access to London Kings Cross
- Surrounded by local amenities and on the doorstep of the A1 routes

## Viewing

Please contact us on 0333 210 0179 if you wish to arrange a viewing appointment for this property or require further information.















#### Floor Plan



## Area Map



## **Energy Efficiency Graph**











These particulars, whilst believed to be accurate are set out as a general outline only for guidance and do not constitute any part of an offer or contract. Intending purchasers should not rely on them as statements of representation of fact, but must satisfy themselves by inspection or otherwise as to their accuracy. No person in this firms employment has the authority to make or give any representation or warranty in respect of the property.