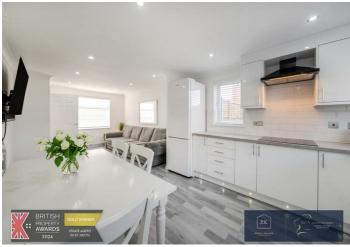

# 34 Chapman Way

Eynesbury, St. Neots, PE19 2HD

Offers over £350,000

\*\*\* ON THE DOORSTEP OF A BEAUTIFUL NATURE RESERVE \*\*\* Fantastic opportunity for a first time buyer or growing family, this sought after spacious three bedroom end terraced family home comprises a hallway leading to a dual aspect lounge family room with a recently re-fitted modern kitchen and a downstairs cloakroom. The kitchen boasts a range of high and low level soft closed units, an electric hob, triple electric oven, space for a fridge freezer, integrated dishwasher and washing machine.