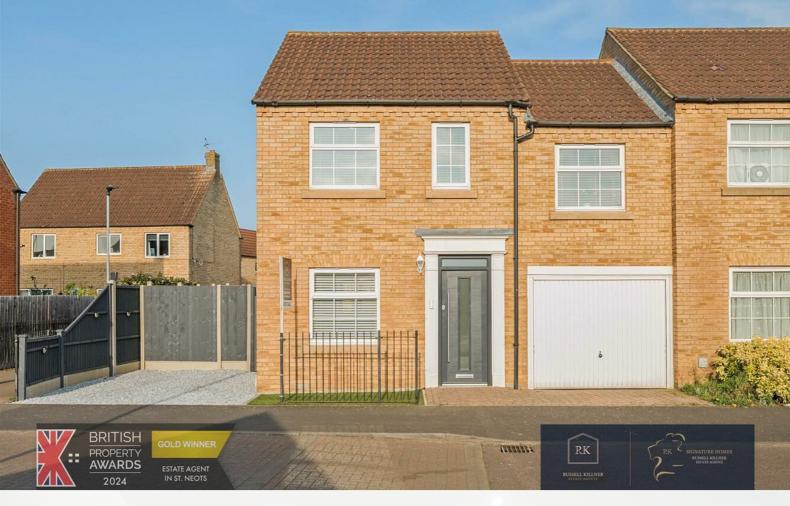

# 34 Chapman Way

Eynesbury, St. Neots, PE19 2HD

Offers over £350,000

\*\*\* ON THE DOORSTEP OF A BEAUTIFUL NATURE RESERVE \*\*\* Fantastic opportunity for a first time buyer or growing family, this sought after spacious three bedroom end terraced family home comprises a hallway leading to a dual aspect lounge family room with a recently re-fitted modern kitchen and a downstairs cloakroom. The kitchen boasts a range of high and low level soft closed units, an electric hob, triple electric oven, space for a fridge freezer, integrated dishwasher and washing machine.

Upstairs features a landing area, a contemporary bathroom and three spacious bedrooms with the master featuring a fitted wardrobe. The enclosed corner plot rear garden is laid to lawn with a patio area perfect for entertaining. This  $free hold \ property \ further \ benefits \ from \ double \ glazing, \ gas \ central \ heating \ with \ a \ recently \ fitted \ new \ boiler \ system, \ a$ secure carport, an additional driveway and is being sold with no onward chain.

Parking: Driveway & Secured Carport.

- Fantastic opportunity for a first time buyer or growing family
- Being offered to the open market with no onward chain
- Sought after spacious three bedroom end terraced family home
- Dual aspect lounge family room with a recently re-fitted modern kitchen
- Enclosed corner plot rear garden with a patio area perfect for entertaining
- Benefits double glazing and gas central heating with a recently fitted new boiler system
- Secure carport area with an additional driveway
- On the doorstep of a beautiful nature reserve perfect for dog walkers
- Short distance to the train station which has access to London Kings Cross
- Surrounded by local amenities and on the doorstep of the A1 routes