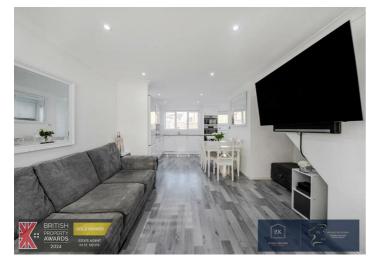

# 34 Chapman Way

Eynesbury, St. Neots, PE19 2HD

Offers over £350,000

\*\*\* ON THE DOORSTEP OF A BEAUTIFUL NATURE RESERVE \*\*\* Fantastic opportunity for a first time buyer or growing family, this sought after spacious three bedroom end terraced family home comprises a hallway leading to a dual aspect lounge family room with a recently re-fitted modern kitchen and a downstairs cloakroom. The kitchen boasts a range of high and low level soft closed units, an electric hob, triple electric oven, space for a fridge freezer, integrated dishwasher and washing machine.