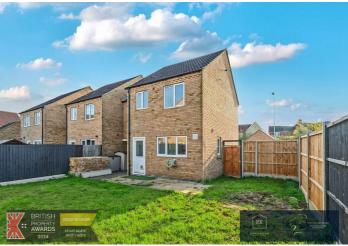

Upstairs features a landing area, a contemporary bathroom and three spacious bedrooms with the master featuring a fitted wardrobe. The enclosed corner plot rear garden is laid to lawn with a patio area perfect for entertaining. This  $free hold \ property \ further \ benefits \ from \ double \ glazing, \ gas \ central \ heating \ with \ a \ recently \ fitted \ new \ boiler \ system, \ a$ secure carport, an additional driveway and is being sold with no onward chain.