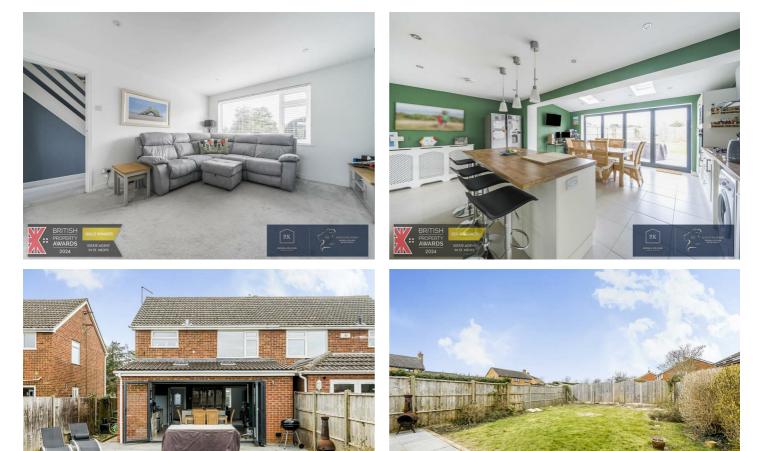

# **4 Gordon Road** Little Paxton, St. Neots, PE19 6LU Offers in excess of £350,000

\*\*\* IDEAL FOR FIRST TIME BUYERS OR A GROWING FAMILY \*\*\* Situated in the beautiful village of Little Paxton, this extended three bedroom semi-detached family home comprises an entrance hallway and a spacious lounge with doors leading to a stunning kitchen family room. Boasting BiFolding doors overlooking the rear garden, the modern kitchen offers a range of high and low level units, an island breakfast bar, gas hob, electric oven, integrated microwave, integrated dishwasher, space for a fridge freezer and washing machine.

Upstairs features an open landing area, a contemporary family bathroom and three spacious bedrooms ideal for the growing family. The enclosed rear garden is laid to lawn with shrub borders and a patio area perfect for entertaining. This freehold property further benefits from double glazing, gas central heating with a brand new boiler and a single garage with a hardstanding driveway.