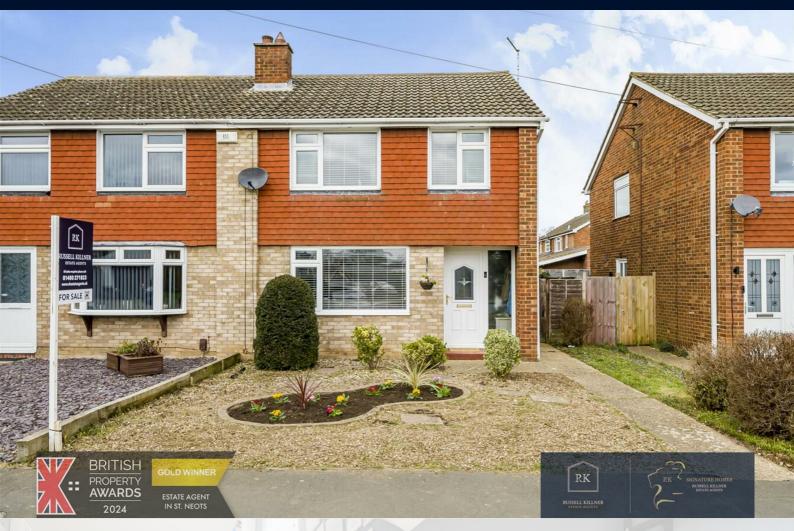

# **4 Gordon Road** Little Paxton, St. Neots, PE19 6LU Offers in excess of £350,000

\*\*\* IDEAL FOR FIRST TIME BUYERS OR A GROWING FAMILY \*\*\* Situated in the beautiful village of Little Paxton, this extended three bedroom semi-detached family home comprises an entrance hallway and a spacious lounge with doors leading to a stunning kitchen family room. Boasting BiFolding doors overlooking the rear garden, the modern kitchen offers a range of high and low level units, an island breakfast bar, gas hob, electric oven, integrated microwave, integrated dishwasher, space for a fridge freezer and washing machine.

Upstairs features an open landing area, a contemporary family bathroom and three spacious bedrooms ideal for the growing family. The enclosed rear garden is laid to lawn with shrub borders and a patio area perfect for entertaining. This freehold property further benefits from double glazing, gas central heating with a brand new boiler and a single garage with a hardstanding driveway.

- Ideal for first time buyers or a growing family
- Sought after village location with a community feel
- Spacious three bedroom semi-detached family home
- Extended kitchen/ family area with BiFolding doors overlooking the rear garden
- Benefits from gas central heating with a brand new boiler and double glazing
- Enclosed rear garden with a patio area perfect for entertaining
- Single garage boasting a hardstanding driveway