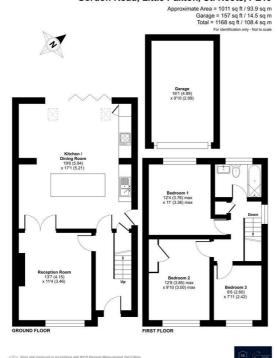

#### **Floor Plan**

## **Energy Efficiency Graph**

Gordon Road, Little Paxton, St. Neots, PE19

Floor plan produced in accordance with RICS Property Measurement 2nd Editon, Incorporating International Property Measurement Standards (IPMS2 Residential). © n Produced for RK Estata Agenta. REF: 1256/14