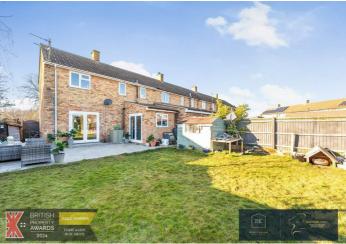

Upstairs offers an open landing area with storage, a beautiful example of a generously sized master bedroom boasting a built-in wardrobe area, a further second double bedroom, a good size single room and a contemporary family bathroom with a separate cloakroom. The enclosed east facing rear garden is mainly laid to lawn with a large patio area perfect for entertaining. This freehold property further benefits from double glazing, oil central heating and a single garage on block.