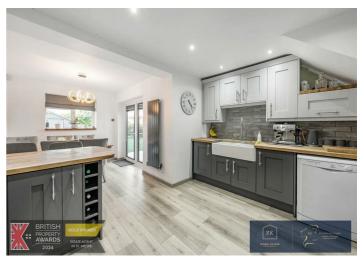

# Perry, Huntingdon, PE28 0SX Offers in excess of £325,000

\*\*\* IDEAL FOR FIRST TIME BUYERS OR A GROWING FAMILY \*\*\* Situated in the sought after village of Perry, this spacious extended three bedroom end terraced family home comprises a porch area leading to a hallway, a separate study area, generously sized dual aspect lounge featuring an open fire place and an extended kitchen family room. The open modern kitchen family room offers a range of high and low level soft close units, a breakfast bar, space for a full size range cooker, fridge freezer, dishwasher and washing machine.