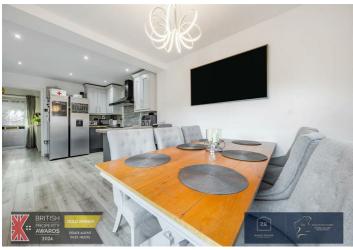

# Perry, Huntingdon, PE28 0SX Offers in excess of £325,000

\*\*\* IDEAL FOR FIRST TIME BUYERS OR A GROWING FAMILY \*\*\* Situated in the sought after village of Perry, this spacious extended three bedroom end terraced family home comprises a porch area leading to a hallway, a separate study area, generously sized dual aspect lounge featuring an open fire place and an extended kitchen family room. The open modern kitchen family room offers a range of high and low level soft close units, a breakfast bar, space for a full size range cooker, fridge freezer, dishwasher and washing machine.