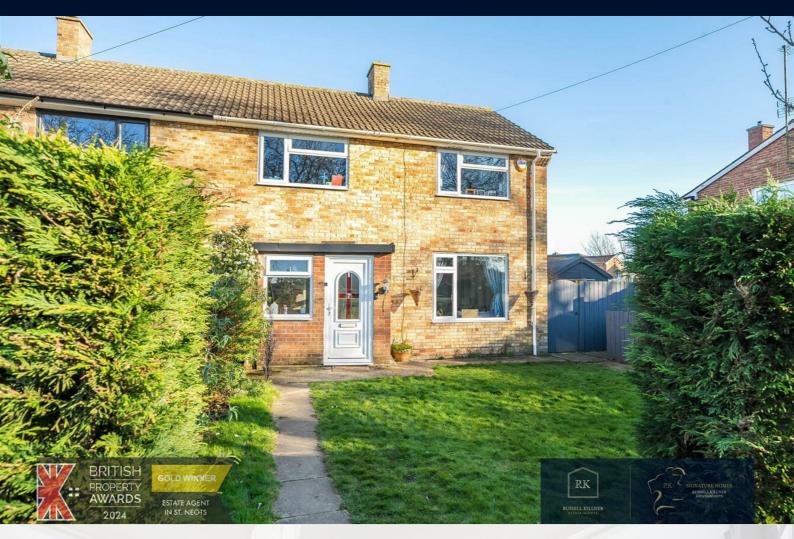

# 7 The Drive

# Perry, Huntingdon, PE28 0SX Offers in excess of £325,000

\*\*\* IDEAL FOR FIRST TIME BUYERS OR A GROWING FAMILY \*\*\* Situated in the sought after village of Perry, this spacious extended three bedroom end terraced family home comprises a porch area leading to a hallway, a separate study area, generously sized dual aspect lounge featuring an open fire place and an extended kitchen family room. The open modern kitchen family room offers a range of high and low level soft close units, a breakfast bar, space for a full size range cooker, fridge freezer, dishwasher and washing machine.

Upstairs offers an open landing area with storage, a beautiful example of a generously sized master bedroom boasting a built-in wardrobe area, a further second double bedroom, a good size single room and a contemporary family bathroom with a separate cloakroom. The enclosed east facing rear garden is mainly laid to lawn with a large patio area perfect for entertaining. This freehold property further benefits from double glazing, oil central heating and a single garage on block.