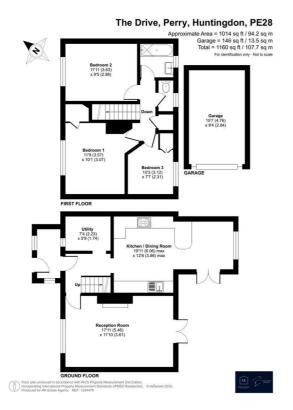

ers or a growing family
- Sought after village location with a community feel
- Spacious extended three bedroom end of terrace family home
- Generously sized dual aspect lounge featuring an open fire place
- Open modern kitchen family room with space for essential appliances
- Beautiful example of a generously sized master bedroom
- Enclosed east facing rear garden with a large patio area perfect for entertaining
- Double glazed, Oil central heating & Single garage on block
- On the doorstep of Grafham Water perfect for family walks and outdoor activities
- Surrounded by local amenities and on the doorstep of the A1 routes

## Viewing

Please contact us on 0333 210 0179 if you wish to arrange a viewing appointment for this property or require further information.









#### Floor Plan



### Area Map



# **Energy Efficiency Graph**











These particulars, whilst believed to be accurate are set out as a general outline only for guidance and do not constitute any part of an offer or contract. Intending purchasers should not rely on them as statements of representation of fact, but must satisfy themselves by inspection or otherwise as to their accuracy. No person in this firms employment has the authority to make or give any representation or warranty in respect of the property.