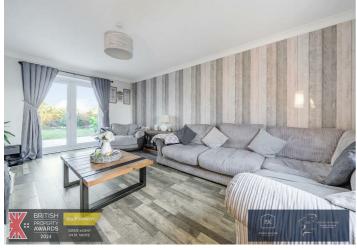

# Perry, Huntingdon, PE28 0SX Offers in excess of £325,000

\*\*\* IDEAL FOR FIRST TIME BUYERS OR A GROWING FAMILY \*\*\* Situated in the sought after village of Perry, this spacious extended three bedroom end terraced family home comprises a porch area leading to a hallway, a separate study area, generously sized dual aspect lounge featuring an open fire place and an extended kitchen family room. The open modern kitchen family room offers a range of high and low level soft close units, a breakfast bar, space for a full size range cooker, fridge freezer, dishwasher and washing machine.

Upstairs offers an open landing area with storage, a beautiful example of a generously sized master bedroom boasting a built-in wardrobe area, a further second double bedroom, a good size single room and a contemporary family bathroom with a separate cloakroom. The enclosed east facing rear garden is mainly laid to lawn with a large patio area perfect for entertaining. This freehold property further benefits from double glazing, oil central heating and a single garage on block.