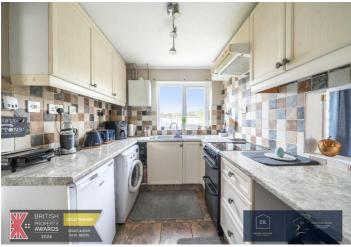

## Offers in excess of £325,000

\*\*\* BEING SOLD WITH NO ONWARD CHAIN \*\*\* Situated in the beautiful village of Little Paxton, this three bedroom semi-detached family home comprises an entrance hallway, a generously sized open lounge/ dining area with patio doors overlooking the rear garden and a traditional kitchen. The kitchen offers a range of high and low level units with space for all essential appliances.