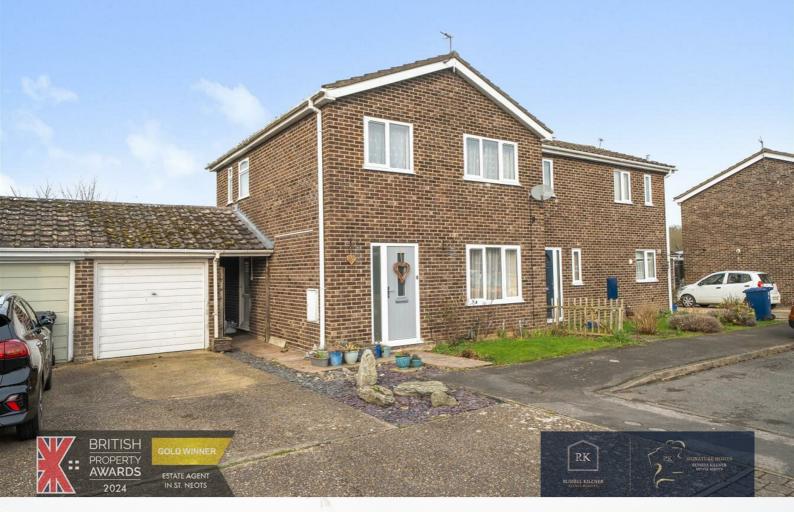

# 10 Manor Close

Little Paxton, St. Neots, PE19 6QE

## Offers in excess of £325,000

\*\*\* BEING SOLD WITH NO ONWARD CHAIN \*\*\* Situated in the beautiful village of Little Paxton, this three bedroom semi-detached family home comprises an entrance hallway, a generously sized open lounge/ dining area with patio doors overlooking the rear garden and a traditional kitchen. The kitchen offers a range of high and low level units with space for all essential appliances.

Upstairs features an open landing area, a contemporary bathroom and three spacious bedrooms ideal for the growing family. The enclosed west facing rear garden is laid to lawn with shrub borders and a patio area perfect for entertaining. This freehold property further benefits from recently fitted double glazing, gas central heating, a single garage boasting a hardstanding driveway and is being sold with no onward chain.