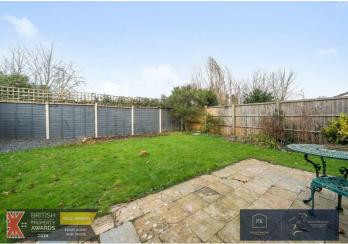

Upstairs features an open landing area, a contemporary bathroom and three spacious bedrooms ideal for the growing family. The enclosed west facing rear garden is laid to lawn with shrub borders and a patio area perfect for entertaining. This freehold property further benefits from recently fitted double glazing, gas central heating, a single garage boasting a hardstanding driveway and is being sold with no onward chain.