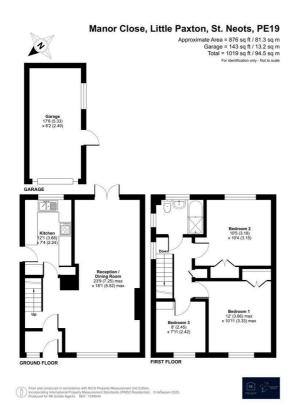

urrent owner uses 02 with no issues.

- Ideal for first time buyers or a growing family
- Sought after village location with a community feel
- Being sold with no onward chain
- Spacious three bedroom semi-detached family home
- Generously sized lounge/ dining area with patio doors overlooking the rear garden
- · Benefits from gas central heating and double glazing
- Single garage boasting a hardstanding driveway
- Walking distance to Paxton Pits nature reserve perfect for dog
- Short drive to the train station which has access to London Kings Cross
- Surrounded by local amenities and on the doorstep of the A1 routes

#### Viewing

Please contact us on 0333 210 0179 if you wish to arrange a viewing appointment for this property or require further information.













#### Floor Plan



### Area Map



## **Energy Efficiency Graph**











These particulars, whilst believed to be accurate are set out as a general outline only for guidance and do not constitute any part of an offer or contract. Intending purchasers should not rely on them as statements of representation of fact, but must satisfy themselves by inspection or otherwise as to their accuracy. No person in this firms employment has the authority to make or give any representation or warranty in respect of the property.