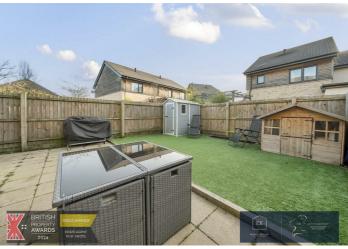

Upstairs offers an open landing area with storage, a beautiful example of a generously sized master bedroom boasting a built-in wardrobe and a stunning en suite, a further second double bedroom also offering a built-in wardrobe, a good size single room and a contemporary family bathroom. The enclosed rear garden is low maintenance with artificial grass and a patio area perfect for entertaining. This freehold property further benefits from double glazing, gas central heating, two allocated parking spaces and a remaining balance of a NHBC building warranty