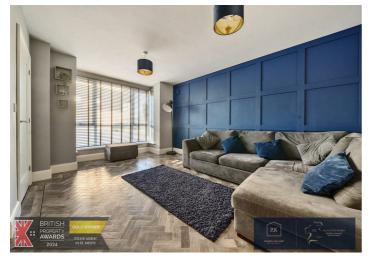

## Offers in excess of £350,000

\*\*\* FANTASTIC OPPORTUNITY FOR A FIRST-TIME BUYER \*\*\* Tucked away on a close-knit development, this attractive three bedroom end terraced property comprises an entrance hallway, spacious lounge boasting a beautiful floor to ceiling bay window, a downstairs cloakroom and a separate utility with space for a washing machine and tumble dryer. Featuring underfloor heating, the modern kitchen offers a range of high and low level soft close units, quartz worktops, double oven, an electric hob, integrated dishwasher and full height fridge freezer.

Upstairs offers an open landing area with storage, a beautiful example of a generously sized master bedroom boasting a built-in wardrobe and a stunning en suite, a further second double bedroom also offering a built-in wardrobe, a good size single room and a contemporary family bathroom. The enclosed rear garden is low maintenance with artificial grass and a patio area perfect for entertaining. This freehold property further benefits from double glazing, gas central heating, two allocated parking spaces and a remaining balance of a NHBC building warranty