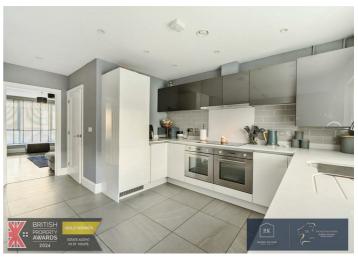

## Offers in excess of £350,000

\*\*\* FANTASTIC OPPORTUNITY FOR A FIRST-TIME BUYER \*\*\* Tucked away on a close-knit development, this attractive three bedroom end terraced property comprises an entrance hallway, spacious lounge boasting a beautiful floor to ceiling bay window, a downstairs cloakroom and a separate utility with space for a washing machine and tumble dryer. Featuring underfloor heating, the modern kitchen offers a range of high and low level soft close units, quartz worktops, double oven, an electric hob, integrated dishwasher and full height fridge freezer.