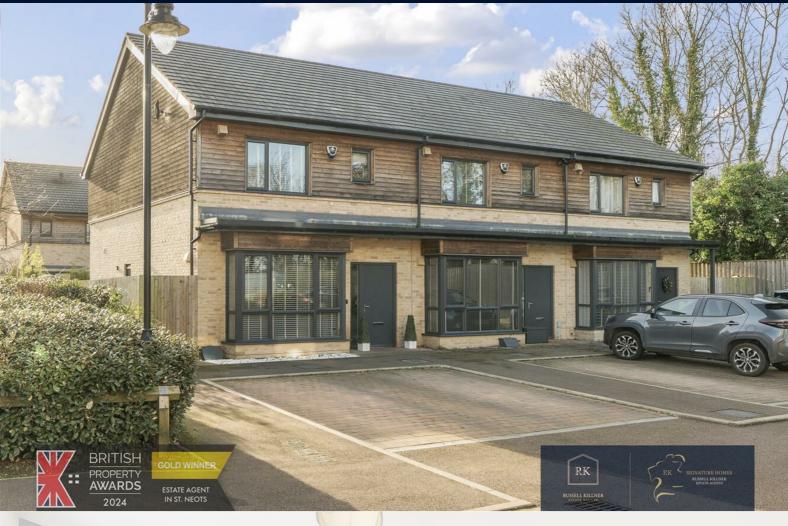

## 22 Eaton Close

Eaton Ford, St. Neots, PE19 7DE

## Offers in excess of £350,000

\*\*\* FANTASTIC OPPORTUNITY FOR A FIRST-TIME BUYER \*\*\* Tucked away on a close-knit development, this attractive three bedroom end terraced property comprises an entrance hallway, spacious lounge boasting a beautiful floor to ceiling bay window, a downstairs cloakroom and a separate utility with space for a washing machine and tumble dryer. Featuring underfloor heating, the modern kitchen offers a range of high and low level soft close units, quartz worktops, double oven, an electric hob, integrated dishwasher and full height fridge freezer.

Upstairs offers an open landing area with storage, a beautiful example of a generously sized master bedroom boasting a built-in wardrobe and a stunning en suite, a further second double bedroom also offering a built-in wardrobe, a good size single room and a contemporary family bathroom. The enclosed rear garden is low maintenance with artificial grass and a patio area perfect for entertaining. This freehold property further benefits from double glazing, gas central heating, two allocated parking spaces and a remaining balance of a NHBC building warranty