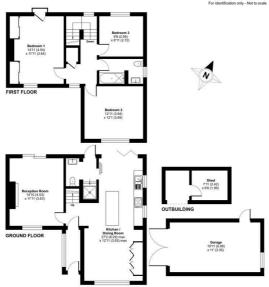

o arrange a viewing appointment for this property or require further information.

- Located in a highly sought after cul-de-sac in Eynesbury
- Rarely available three bedroom semi-detached family home
- Restful dual aspect lounge featuring an open fire place
- Spacious kitchen family room with Bifolding doors
- Master bedroom boasting built in storage and a single Juliet balcony
- Private generously sized rear garden a perfect space to entertain
- Single garage with power and a driveway offering ample parking
- Primary & Secondary school situated close by ideal for families
- Within walking distance of St Neots town and other local amenities
- A short drive to St Neots train station with access to London Kings Cross









#### Floor Plan

### Waterloo Drive, Eynesbury, St. Neots, PE19





## Area Map



# **Energy Efficiency Graph**













of representation of fact, but must satisfy themselves by inspection or otherwise as to their accuracy. No person in this firms employment has the authority to make or give any representation or warranty in respect of the property.