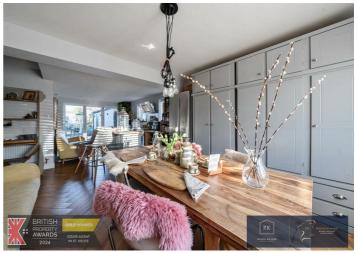

# **6 Waterloo Drive**

Eynesbury, St. Neots, PE19 2NG Offers in excess of £325,000

\*\*\* BEING SOLD WITH NO ONWARD CHAIN \*\*\* Located in a highly sought after cul-de-sac in Eynesbury, this rarely available three bedroom semi-detached family home comprises a lobby hallway area, a dual aspect lounge finished with an open fire place, spacious kitchen family room with Bifolding doors and a stunning downstairs shower cloakroom featuring underfloor heating.

Upstairs offers an open landing area, a contemporary family bathroom, three well kept double bedrooms with the master boasting built in storage and a single Juliet balcony. The private generously sized rear garden is split into multiple sections, has an out building and offers a perfect space to entertain. This freehold property further benefits from gas central heating, double glazing, a single garage with power and a driveway offering ample parking.

# Viewing

Please contact us on 0333 210 0179 if you wish to arrange a viewing appointment for this property or require further information.

- Located in a highly sought after cul-de-sac in Eynesbury
- Rarely available three bedroom semi-detached family home
- Restful dual aspect lounge featuring an open fire place
- Spacious kitchen family room with Bifolding doors
- Master bedroom boasting built in storage and a single Juliet balcony
- Private generously sized rear garden a perfect space to entertain
- Single garage with power and a driveway offering ample parking
- Primary & Secondary school situated close by ideal for families
- Within walking distance of St Neots town and other local amenities
- A short drive to St Neots train station with access to London Kings Cross