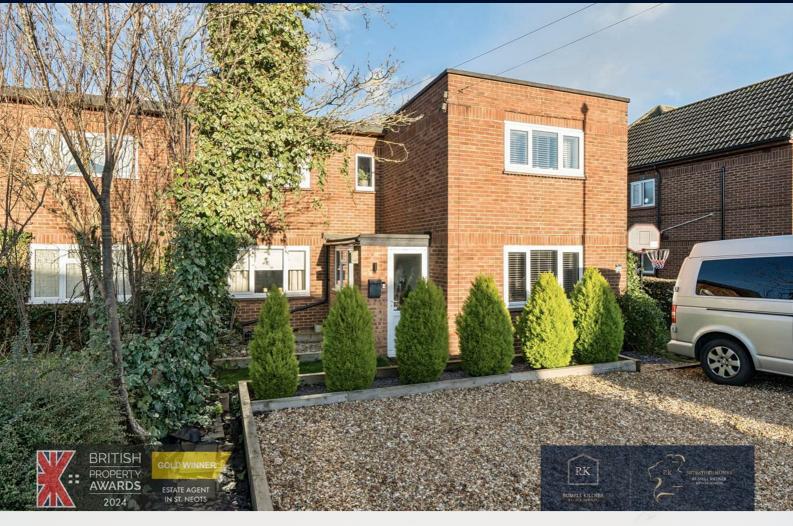

# **6 Waterloo Drive**

Eynesbury, St. Neots, PE19 2NG Offers in excess of £325,000

\*\*\* BEING SOLD WITH NO ONWARD CHAIN \*\*\* Located in a highly sought after cul-de-sac in Eynesbury, this rarely available three bedroom semi-detached family home comprises a lobby hallway area, a dual aspect lounge finished with an open fire place, spacious kitchen family room with Bifolding doors and a stunning downstairs shower cloakroom featuring underfloor heating.

Upstairs offers an open landing area, a contemporary family bathroom, three well kept double bedrooms with the master boasting built in storage and a single Juliet balcony. The private generously sized rear garden is split into multiple sections, has an out building and offers a perfect space to entertain. This freehold property further benefits from gas central heating, double glazing, a single garage with power and a driveway offering ample parking.

# Viewing

Please contact us on 0333 210 0179 if you wish to arrange a viewing appointment for this property or require further information.

- Located in a highly sought after cul-de-sac in Eynesbury
- Rarely available three bedroom semi-detached family home
- Restful dual aspect lounge featuring an open fire place
- Spacious kitchen family room with Bifolding doors
- Master bedroom boasting built in storage and a single Juliet balcony
- Private generously sized rear garden a perfect space to entertain
- Single garage with power and a driveway offering ample parking
- Primary & Secondary school situated close by ideal for families
- Within walking distance of St Neots town and other local amenities
- A short drive to St Neots train station with access to London Kings Cross