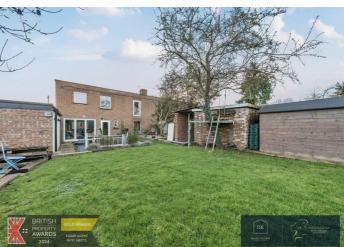

Upstairs offers an open landing area, a contemporary family bathroom, three well kept double bedrooms with the master boasting built in storage and a single Juliet balcony. The private generously sized rear garden is split into multiple sections, has an out building and offers a perfect space to entertain. This freehold property further benefits from gas central heating, double glazing, a single garage with power and a driveway offering ample parking.

# Viewing

Please contact us on 0333 210 0179 if you wish to arrange a viewing appointment for this property or require further information.

- Located in a highly sought after cul-de-sac in Eynesbury
- Rarely available three bedroom semi-detached family home
- Restful dual aspect lounge featuring an open fire place
- Spacious kitchen family room with Bifolding doors
- Master bedroom boasting built in storage and a single Juliet balcony
- Private generously sized rear garden a perfect space to entertain
- Single garage with power and a driveway offering ample parking
- Primary & Secondary school situated close by ideal for families
- Within walking distance of St Neots town and other local amenities
- A short drive to St Neots train station with access to London Kings Cross