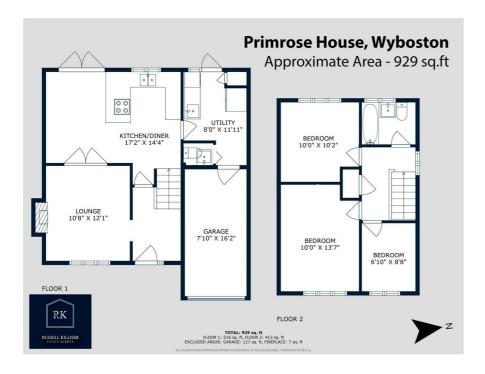

iful village of Wyboston
- Rarely available three bedroom link detached family home
- Modern family kitchen room boasting an integrated dishwasher
- Downstairs cloakroom & Utility with space for all essential appliances
- A beautiful example of two well kept double bedrooms
- West facing rear garden with a superb patio area perfect for entertaining
- Single garage and a hardstanding driveway with ample parking
- An ideal location for countryside, family and dog walks
- On the doorstep of Wyboston Lakes Spa & Golf Course
- Within driving distance of St Neots train station which has access to London Kings Cross

#### **Viewing**

Please contact us on 0333 210 0179 if you wish to arrange a viewing appointment for this property or require further information.









### Floor Plan Area Map





## **Energy Efficiency Graph**











These particulars, whilst believed to be accurate are set out as a general outline only for guidance and do not constitute any part of an offer or contract. Intending purchasers should not rely on them as statements of representation of fact, but must satisfy themselves by inspection or otherwise as to their accuracy. No person in this firms employment has the authority to make or give any representation or warranty in respect of the property.