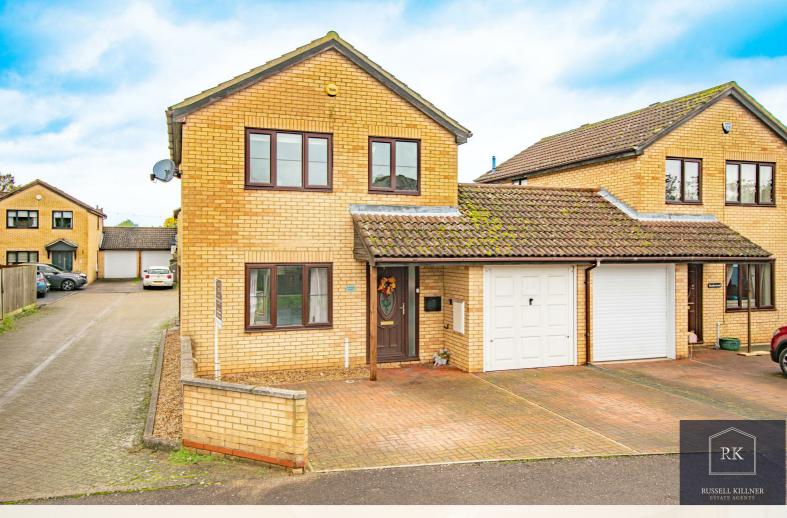

# **Primrose House Rookery Road**

, Wyboston, MK44 3AF

# Offers in excess of £300,000

\*\*\* IDEAL FOR FIRST TIME BUYERS OR A GROWING FAMILY \*\*\* Located in the beautiful village of Wyboston, this charming rarely available three bedroom link detached family home comprises an entrance hallway, a generously sized lounge and an open family kitchen room. The kitchen features a range of high and low level soft closed units, an electric hob, dual electric fan ovens and an integrated dishwasher. Leading from the kitchen is a downstairs cloakroom and utility with space for a freestanding washing machine, tumble dryer and American style fridge freezer.

Upstairs offers a landing area, a beautiful example of two well kept double bedrooms, a single bedroom and a three piece family bathroom. The well maintained west facing rear garden is mainly laid to lawn with mature shrub borders and a patio area perfect for entertaining. This freehold property further benefits from electric heating, double glazing, a single garage and a hardstanding driveway with ample parking.