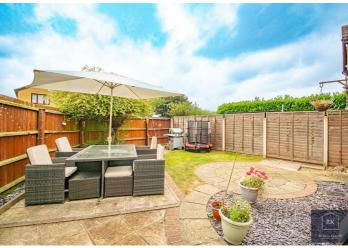

Upstairs offers a landing area, a beautiful example of two well kept double bedrooms, a single bedroom and a three piece family bathroom. The well maintained west facing rear garden is mainly laid to lawn with mature shrub borders and a patio area perfect for entertaining. This freehold property further benefits from electric heating, double glazing, a single garage and a hardstanding driveway with ample parking.