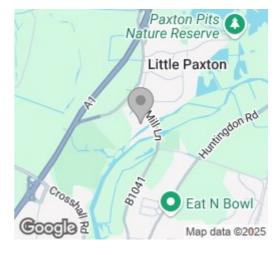

Fantastic opportunity for first-time buyers or downsizing
- Being sold with no onward chain
- Spacious two bedroom first floor apartment with lift access
- Modern kitchen with essential integrated appliances
- Open living/ dining area boasting an accessible balcony with views onto a green space
- Master bedroom with a balcony, built in wardrobes and an en suite
- Over 100 years on the lease & allocated parking
- Walking distance to Paxton Pits nature reserve
- Short distance to the train station with direct links to London Kings
  Cross
- On the doorstep of the A1 routes ideal for commuters

 $\widehat{}_{2}$ 

### Viewing

Please contact us on 0333 210 0179 if you wish to arrange a viewing appointment for this property or require further information.

#### **Floor Plan**

#### Area Map



## **Energy Efficiency Graph**





Red Admiral Court, Little Paxton, St. Neots, PE19

Approximate Area = 797 sq ft / 74 sq m

Floor plan produced in accordance with RICS Property Measurement 2nd Edition, Incorporating International Property Measurement Standards (IPMS2 Residential) Produced for BK Feature Agence, RFF 1207103 × 2



These particulars, whilst believed to be accurate are set out as a general outline only for guidance and do not constitute any part of an offer or contract. Intending purchasers should not rely on them as statements of representation of fact, but must satisfy themselves by inspection or otherwise as to their accuracy. No person in this firms employment has the authority to make or give any representation or warranty in respect of the property.