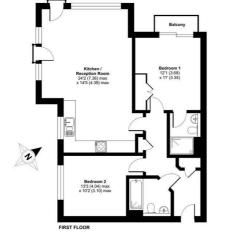

#### **Floor Plan**

## **Energy Efficiency Graph**

Red Admiral Court, Little Paxton, St. Neots, PE19

Approximate Area = 797 sq ft / 74 sq m

Floor plan produced in accordance with RICS Property Measurement 2nd Edition, Incorporating International Property Measurement Standards (IPMS2 Residential) Produced for BK Feature Agence, RFF 1207103 × 2