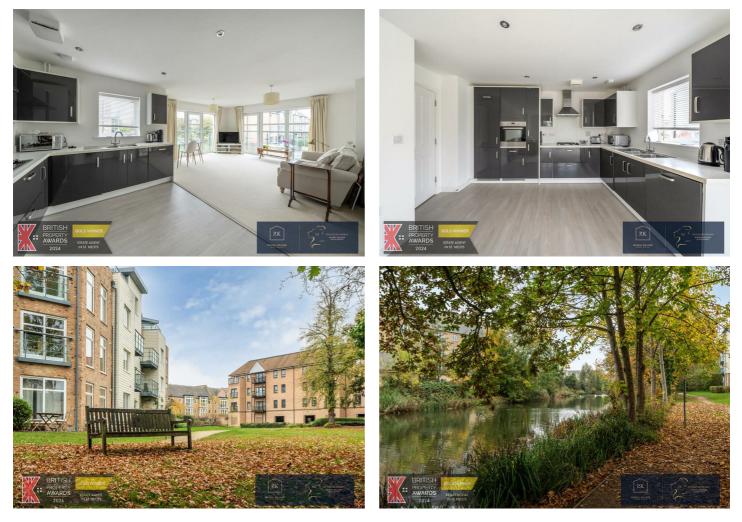

# **10 Red Admiral Court** , Little Paxton, PE19 6BU Offers in excess of £210,000

\*\*\* BEING SOLD WITH NO ONWARD CHAIN \*\*\* Situated in the desirable village of Little Paxton, this spacious two bedroom first floor apartment comprises of a hallway with an integrated intercom system, a contemporary family bathroom, a second double bedroom, a master bedroom with a balcony, built in wardrobes and an en suite.

The open plan living area consisting of a kitchen, lounge and dining area has an accessible balcony with beautiful views onto a green space. The modern kitchen offers a range of high and low level units, gas hob, electric oven and integrated appliances. This leasehold property further benefits from double glazing, gas central heating, allocated parking and is being sold with no onward chain.

- Fantastic opportunity for first-time buyers or downsizing
- Being sold with no onward chain
- Spacious two bedroom first floor apartment with lift access
- Modern kitchen with essential integrated appliances
- Open living/ dining area boasting an accessible balcony with views onto a green space
- Master bedroom with a balcony, built in wardrobes and an en suite
- Over 100 years on the lease & allocated parking
- Walking distance to Paxton Pits nature reserve
- Short distance to the train station with direct links to London Kings
  Cross
- On the doorstep of the A1 routes ideal for commuters