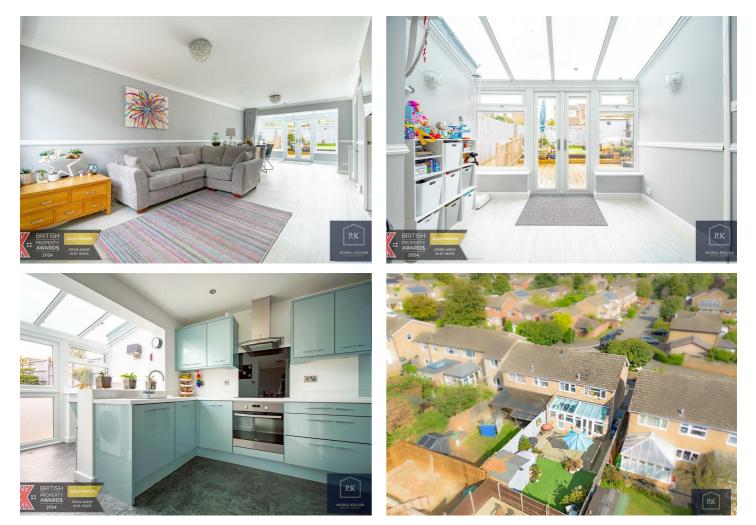

#### Description:

\*\*\* SITUATED IN THE DESIRABLE AREA OF EATON FORD \*\*\* Within walking distance of St Neots town centre, this sought after extended three bedroom semi-detached family home comprises an entrance hall, a downstairs bedroom boasting wet room facilities and a dual aspect open plan lounge/ diner with French doors leading out to the rear garden. The modern kitchen offers a range of high and low level soft close units, an induction hob, an electric fan oven, integrated fridge, freezer, dishwasher, space for a freestanding washing machine and drinks cooler.

Upstairs features an open landing area with a large storage cupboard, a generously sized principal bedroom offering built in wardrobes and an en suite, a further well-kept double bedroom also with built in wardrobes, a single bedroom and a traditional family bathroom. The enclosed west facing rear garden is finished with artificial grass and a decking area perfect for entertaining. This freehold property further benefits double glazing, a warm air heating system and a hardstanding driveway for parking.