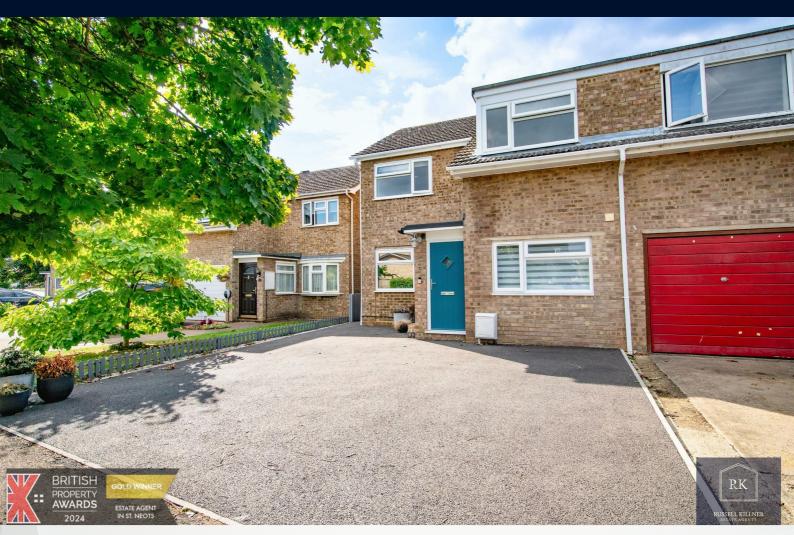

# **13 Gainsborough Avenue** , Eaton Ford, PE19 7RJ Offers in excess of £365,000

#### Description:

\*\*\* SITUATED IN THE DESIRABLE AREA OF EATON FORD \*\*\* Within walking distance of St Neots town centre, this sought after extended three bedroom semi-detached family home comprises an entrance hall, a downstairs bedroom boasting wet room facilities and a dual aspect open plan lounge/ diner with French doors leading out to the rear garden. The modern kitchen offers a range of high and low level soft close units, an induction hob, an electric fan oven, integrated fridge, freezer, dishwasher, space for a freestanding washing machine and drinks cooler.