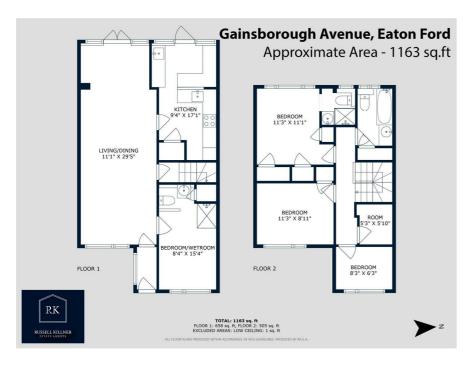

Supplier: Anglian Water Broadband Supplier: Utility Warehouse

- Situated in the desirable area of Eaton Ford
- Sought after extended three bedroom semi-detached family home
- Downstairs bedroom boasting wet room facilities
- Modern kitchen featuring integrated appliances
- Generously sized principal bedroom offering built in wardrobes and an en suite
- Hardstanding driveway & Enclosed low maintenance rear garden
- · Walking distance to St Neots town centre
- On the doorstep of St Neots golf course & local amenities
- Short distance to Crosshall Junior School Academy
- Great road links to A1, A421 & A428

**3** 

3

# Viewing

Please contact us on 0333 210 0179 if you wish to arrange a viewing appointment for this property or require further information.

### **Floor Plan**

### Area Map





# **Energy Efficiency Graph**







These particulars, whilst believed to be accurate are set out as a general outline only for guidance and do not constitute any part of an offer or contract. Intending purchasers should not rely on them as statements of representation of fact, but must satisfy themselves by inspection or otherwise as to their accuracy. No person in this firms employment has the authority to make or give any representation or warranty in respect of the property.