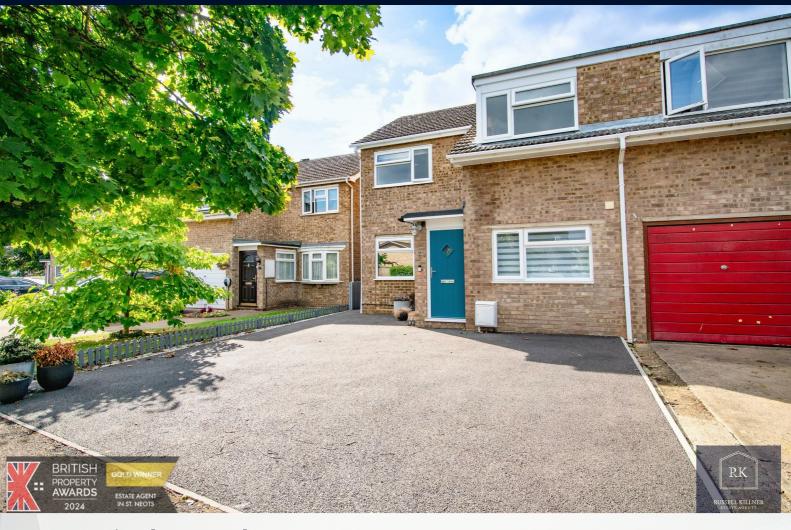

## 13 Gainsborough Avenue

, Eaton Ford, PE19 7RJ

Offers in excess of £375,000

Description:

\*\*\* SITUATED IN THE DESIRABLE AREA OF EATON FORD \*\*\* Within walking distance of St Neots town centre, this sought after extended three bedroom semi-detached family home comprises an entrance hall, a downstairs bedroom boasting wet room facilities and a dual aspect open plan lounge/ diner with French doors leading out to the rear garden. The modern kitchen offers a range of high and low level soft close units, an induction hob, an electric fan oven, integrated fridge, freezer, dishwasher, space for a freestanding washing machine and drinks cooler.

Upstairs features an open landing area with a large storage cupboard, a generously sized principal bedroom offering built in wardrobes and an en suite, a further well-kept double bedroom also with built in wardrobes, a single bedroom and a traditional family bathroom. The enclosed west facing rear garden is finished with artificial grass and a decking area perfect for entertaining. This freehold property further benefits double glazing, a warm air heating system and a hardstanding driveway for parking.

Council Tax: Band C Energy Supplier: Utility Warehouse Water Supplier: Anglian Water Broadband Supplier: Utility Warehouse

- Situated in the desirable area of Eaton Ford
- Sought after extended three bedroom semi-detached family home
- Downstairs bedroom boasting wet room facilities
- Modern kitchen featuring integrated appliances
- Generously sized principal bedroom offering built in wardrobes and an en suite
- Hardstanding driveway & Enclosed low maintenance rear garden
- Walking distance to St Neots town centre
- On the doorstep of St Neots golf course & local amenities
- Short distance to Crosshall Junior School Academy
- Great road links to A1, A421 & A428