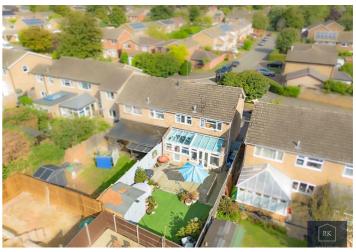

Upstairs features an open landing area with a large storage cupboard, a generously sized principal bedroom offering built in wardrobes and an en suite, a further well-kept double bedroom also with built in wardrobes, a single bedroom and a traditional family bathroom. The enclosed west facing rear garden is finished with artificial grass and a decking area perfect for entertaining. This freehold property further benefits double glazing, a warm air heating system and a hardstanding driveway for parking.