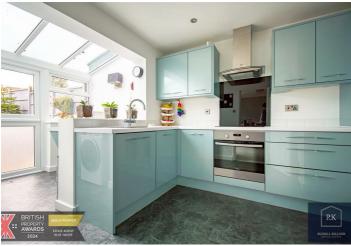

## 13 Gainsborough Avenue

, Eaton Ford, PE19 7RJ

Offers in excess of £375,000

Description:

\*\*\* SITUATED IN THE DESIRABLE AREA OF EATON FORD \*\*\* Within walking distance of St Neots town centre, this sought after extended three bedroom semi-detached family home comprises an entrance hall, a downstairs bedroom boasting wet room facilities and a dual aspect open plan lounge/ diner with French doors leading out to the rear garden. The modern kitchen offers a range of high and low level soft close units, an induction hob, an electric fan oven, integrated fridge, freezer, dishwasher, space for a freestanding washing machine and drinks cooler.