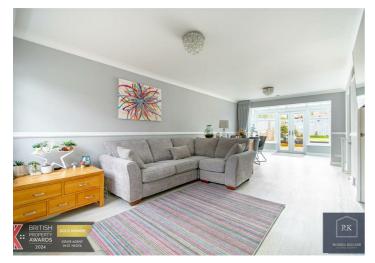

## 13 Gainsborough Avenue

, Eaton Ford, PE19 7RJ

Offers in excess of £375,000

Description:

\*\*\* SITUATED IN THE DESIRABLE AREA OF EATON FORD \*\*\* Within walking distance of St Neots town centre, this sought after extended three bedroom semi-detached family home comprises an entrance hall, a downstairs bedroom boasting wet room facilities and a dual aspect open plan lounge/ diner with French doors leading out to the rear garden. The modern kitchen offers a range of high and low level soft close units, an induction hob, an electric fan oven, integrated fridge, freezer, dishwasher, space for a freestanding washing machine and drinks cooler.

Upstairs features an open landing area with a large storage cupboard, a generously sized principal bedroom offering built in wardrobes and an en suite, a further well-kept double bedroom also with built in wardrobes, a single bedroom and a traditional family bathroom. The enclosed west facing rear garden is finished with artificial grass and a decking area perfect for entertaining. This freehold property further benefits double glazing, a warm air heating system and a hardstanding driveway for parking.