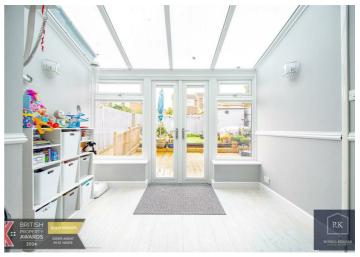

## 13 Gainsborough Avenue

, Eaton Ford, PE19 7RJ

Offers in excess of £375,000

Description:

\*\*\* SITUATED IN THE DESIRABLE AREA OF EATON FORD \*\*\* Within walking distance of St Neots town centre, this sought after extended three bedroom semi-detached family home comprises an entrance hall, a downstairs bedroom boasting wet room facilities and a dual aspect open plan lounge/ diner with French doors leading out to the rear garden. The modern kitchen offers a range of high and low level soft close units, an induction hob, an electric fan oven, integrated fridge, freezer, dishwasher, space for a freestanding washing machine and drinks cooler.

Upstairs features an open landing area with a large storage cupboard, a generously sized principal bedroom offering built in wardrobes and an en suite, a further well-kept double bedroom also with built in wardrobes, a single bedroom and a traditional family bathroom. The enclosed west facing rear garden is finished with artificial grass and a decking area perfect for entertaining. This freehold property further benefits double glazing, a warm air heating system and a hardstanding driveway for parking.