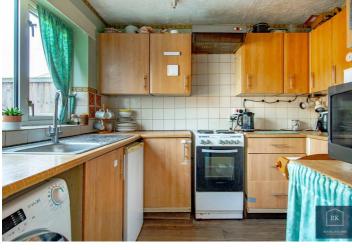

# 4 Longfellow Place

Eaton Ford, St. Neots, PE19 7RQ Offers in excess of £300,000

\*\*\* BEING SOLD WITH NO ONWARD CHAIN \*\*\* A fantastic opportunity for first-time buyers, this desirable three bedroom semi detached family home comprises a porch area with internal garage access, an open living area boasting a lounge and dining space with sliding doors leading to the rear conservatory. The traditional kitchen has a range of high and low level units, space for a freestanding oven, fridge, freezer, and washing machine.