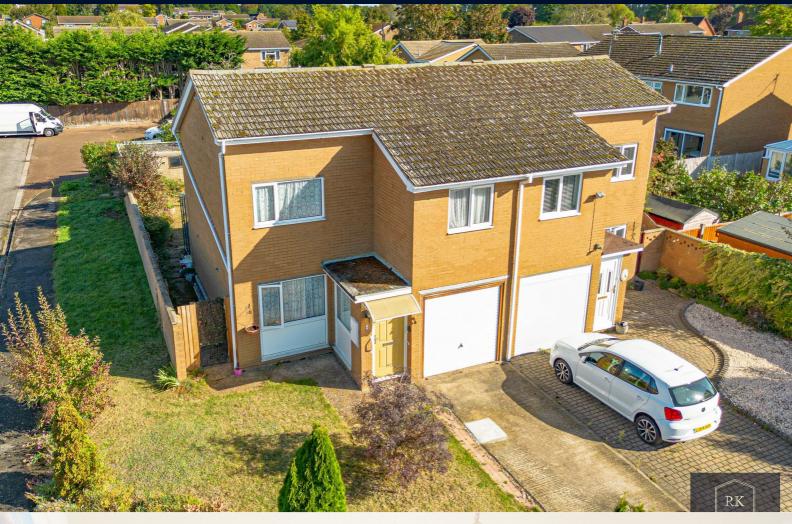

# 4 Longfellow Place

Eaton Ford, St. Neots, PE19 7RQ Offers in excess of £300,000

\*\*\* BEING SOLD WITH NO ONWARD CHAIN \*\*\* A fantastic opportunity for first-time buyers, this desirable three bedroom semi detached family home comprises a porch area with internal garage access, an open living area boasting a lounge and dining space with sliding doors leading to the rear conservatory. The traditional kitchen has a range of high and low level units, space for a freestanding oven, fridge, freezer, and washing machine.

Upstairs features a generously sized principal bedroom offering integrated storage, a further two double bedrooms offering the same and a family bathroom with a separate cloakroom. The enclosed rear garden is mainly laid to lawn with mature shrub borders and has access to the secondary garage. This freehold property further benefits from double glazing, gas central heating, a single garage to the rear and an integral garage boasting a driveway with ample parking.

## Viewing

Please contact us on 0333 210 0179 if you wish to arrange a viewing appointment for this property or require further information.

- Being sold with no onward chain
- Sought after three bedroom semi-detached family home
- Dual aspect open lounge/ diner leading to the rear conservatory
- Three spacious double bedrooms all boasting built in storage
- Enclosed mature rear garden
- Single garage and integral garage with a hardstanding driveway
- Walking distance to St Neots town centre
- On the doorstep of St Neots golf course & local amenities
- Short distance to Crosshall Junior School Academy
- Great road links to A1, A421 & A428