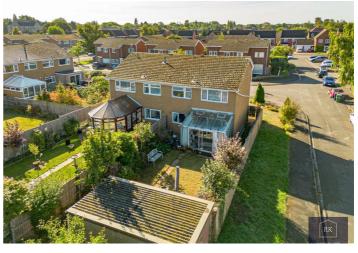

Upstairs features a generously sized principal bedroom offering integrated storage, a further two double bedrooms offering the same and a family bathroom with a separate cloakroom. The enclosed rear garden is mainly laid to lawn with mature shrub borders and has access to the secondary garage. This freehold property further benefits from double glazing, gas central heating, a single garage to the rear and an integral garage boasting a driveway with ample parking.