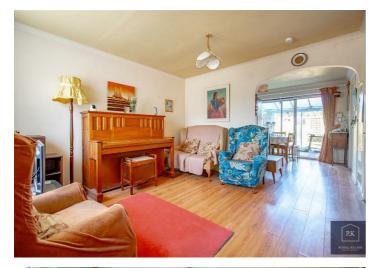

# 4 Longfellow Place

Eaton Ford, St. Neots, PE19 7RQ Offers in excess of £300,000

\*\*\* BEING SOLD WITH NO ONWARD CHAIN \*\*\* A fantastic opportunity for first-time buyers, this desirable three bedroom semi detached family home comprises a porch area with internal garage access, an open living area boasting a lounge and dining space with sliding doors leading to the rear conservatory. The traditional kitchen has a range of high and low level units, space for a freestanding oven, fridge, freezer, and washing machine.

Upstairs features a generously sized principal bedroom offering integrated storage, a further two double bedrooms offering the same and a family bathroom with a separate cloakroom. The enclosed rear garden is mainly laid to lawn with mature shrub borders and has access to the secondary garage. This freehold property further benefits from double glazing, gas central heating, a single garage to the rear and an integral garage boasting a driveway with ample parking.