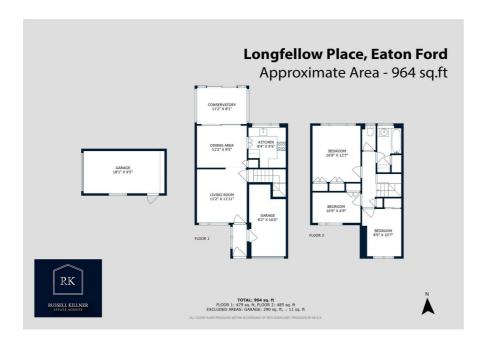

pplier: BT

Want to know how much your property is worth?

Please contact us to arrange a FREE no-obligation valuation!

## Viewing

Please contact us on 0333 210 0179 if you wish to arrange a viewing appointment for this property or require further information.

- Being sold with no onward chain
- Sought after three bedroom semi-detached family home
- Dual aspect open lounge/ diner leading to the rear conservatory
- Three spacious double bedrooms all boasting built in storage
- Enclosed mature rear garden
- Single garage and integral garage with a hardstanding driveway
- Walking distance to St Neots town centre
- On the doorstep of St Neots golf course & local amenities
- Short distance to Crosshall Junior School Academy
- Great road links to A1, A421 & A428









Floor Plan Area Map





### **Energy Efficiency Graph**













These particulars, whilst believed to be accurate are set out as a general outline only for guidance and do not constitute any part of an offer or contract. Intending purchasers should not rely on them as statements of representation of fact, but must satisfy themselves by inspection or otherwise as to their accuracy. No person in this firms employment has the authority to make or give any representation or warranty in respect of the property.