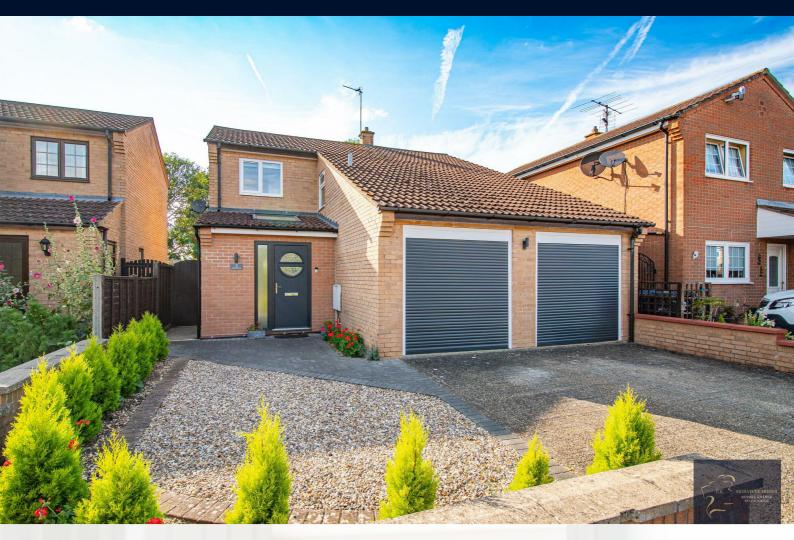

# **3 Ford Close** , Eaton Ford, PE19 7DY Offers in excess of £600,000

#### Description:

\*\*\* WALKING DISTANCE TO ST NEOTS TOWN CENTRE \*\*\* Situated in the highly sought after area of Eaton Ford, this beautiful four bedroom detached family home comprises an entrance hall with access to the double garage and cloakroom, a cosy lounge boasting a feature fireplace and a stunning open plan family dining area. The modern kitchen with a breakfast bar offers a range of high and low level soft closed units, an electric hob, electric oven, integrated fridge, freezer and space for a freestanding washing machine.

Upstairs offers an open landing area, a generously sized principal bedroom with an en suite, two further well kept double bedrooms, a good size single room and a contemporary family bathroom. The west facing landscaped rear garden is finished with mature shrub borders and a patio area perfect for enjoying a summer's afternoon. This freehold property further benefits double glazing, gas central heating, an integral double garage with a hardstanding driveway and is being sold with no onward chain.