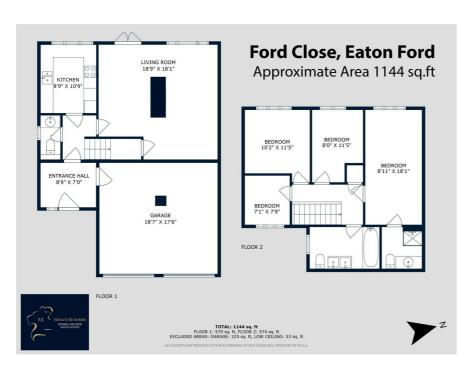

ith no onward chain
- Beautiful four bedroom detached family home with an integral double garage
- Modern kitchen boasting a breakfast bar and integrated appliances
- Open plan family dining area with french doors overlooking the rear garden
- Generously sized principal bedroom offering an en suite
- West facing rear garden with a patio area perfect for enjoying a summer's
  afternoon
- Within close proximity of Crosshall Junior School Academy and St Neots Golf
  Course
- Walking distance to local amenities and St Neots town centre
- Short distance to the train station which has access to London Kings Cross

### Viewing

Please contact us on 0333 210 0179 if you wish to arrange a viewing appointment for this property or require further information.





#### **Floor Plan**

#### Area Map





## **Energy Efficiency Graph**







These particulars, whilst believed to be accurate are set out as a general outline only for guidance and do not constitute any part of an offer or contract. Intending purchasers should not rely on them as statements of representation of fact, but must satisfy themselves by inspection or otherwise as to their accuracy. No person in this firms employment has the authority to make or give any representation or warranty in respect of the property.