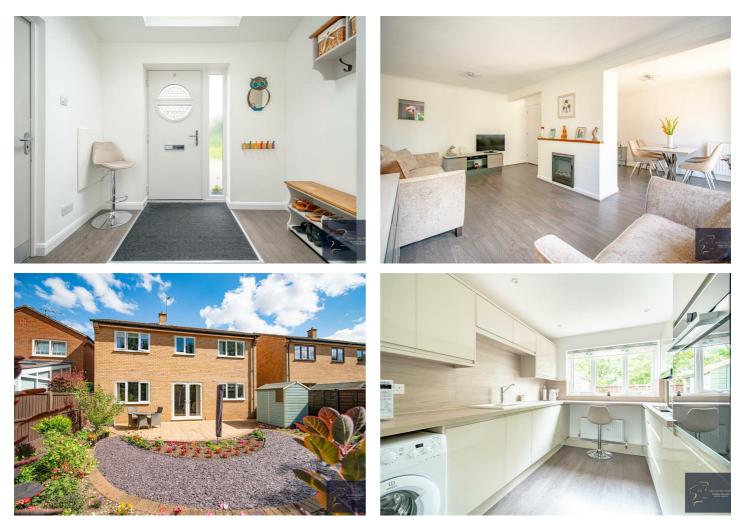

#### Description:

\*\*\* WALKING DISTANCE TO ST NEOTS TOWN CENTRE \*\*\* Situated in the highly sought after area of Eaton Ford, this beautiful four bedroom detached family home comprises an entrance hall with access to the double garage and cloakroom, a cosy lounge boasting a feature fireplace and a stunning open plan family dining area. The modern kitchen with a breakfast bar offers a range of high and low level soft closed units, an electric hob, electric oven, integrated fridge, freezer and space for a freestanding washing machine.

Upstairs offers an open landing area, a generously sized principal bedroom with an en suite, two further well kept double bedrooms, a good size single room and a contemporary family bathroom. The west facing landscaped rear garden is finished with mature shrub borders and a patio area perfect for enjoying a summer's afternoon. This freehold property further benefits double glazing, gas central heating, an integral double garage with a hardstanding driveway and is being sold with no onward chain.