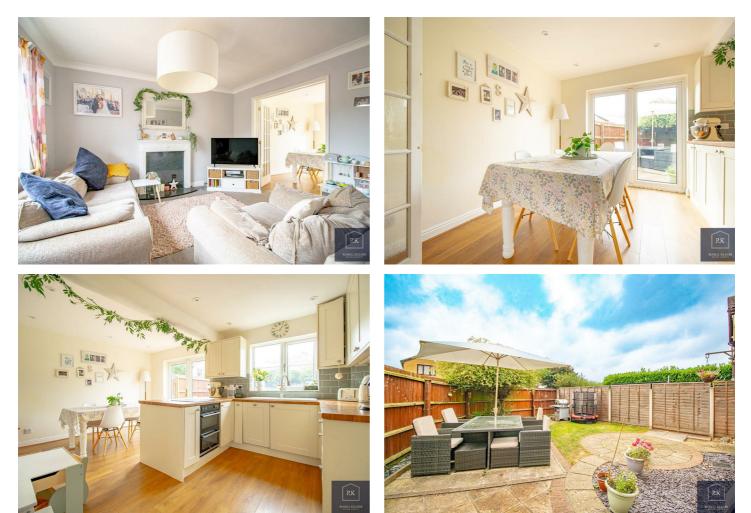

# **Primrose House Rookery Road**

, Wyboston, MK44 3AF Offers in excess of £325,000

\*\*\* IDEAL FOR FIRST TIME BUYERS OR A GROWING FAMILY \*\*\* Located in the beautiful village of Wyboston, this charming rarely available three bedroom link detached family home comprises an entrance hallway, a generously sized lounge and an open family kitchen room. The kitchen features a range of high and low level soft closed units, an electric hob, dual electric fan ovens and an integrated dishwasher. Leading from the kitchen is a downstairs cloakroom and utility with space for a freestanding washing machine, tumble dryer and American style fridge freezer.

Upstairs offers a landing area, a beautiful example of two well kept double bedrooms, a single bedroom and a three piece family bathroom. The well maintained west facing rear garden is mainly laid to lawn with mature shrub borders and a patio area perfect for entertaining. This freehold property further benefits from electric heating, double glazing, a single garage and a hardstanding driveway with ample parking.