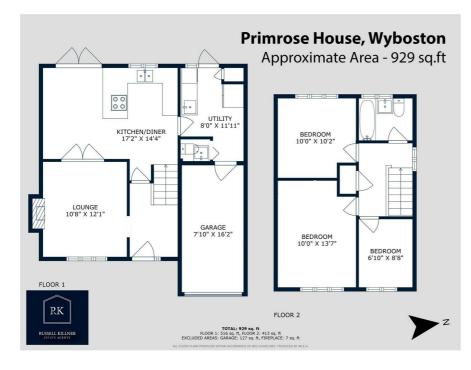

f Wyboston
- Rarely available three bedroom link detached family home
- Modern family kitchen room boasting an integrated dishwasher
- Downstairs cloakroom & Utility with space for all essential appliances
- A beautiful example of two well kept double bedrooms
- West facing rear garden with a superb patio area perfect for entertaining
- Single garage and a hardstanding driveway with ample parking
- An ideal location for countryside, family and dog walks
- On the doorstep of Wyboston Lakes Spa & Golf Course

91

3

• Within driving distance of St Neots train station which has access to London Kings Cross

2

- F

### Viewing

Please contact us on 0333 210 0179 if you wish to arrange a viewing appointment for this property or require further information.

#### **Floor Plan**

#### Area Map





## **Energy Efficiency Graph**







These particulars, whilst believed to be accurate are set out as a general outline only for guidance and do not constitute any part of an offer or contract. Intending purchasers should not rely on them as statements of representation of fact, but must satisfy themselves by inspection or otherwise as to their accuracy. No person in this firms employment has the authority to make or give any representation or warranty in respect of the property.