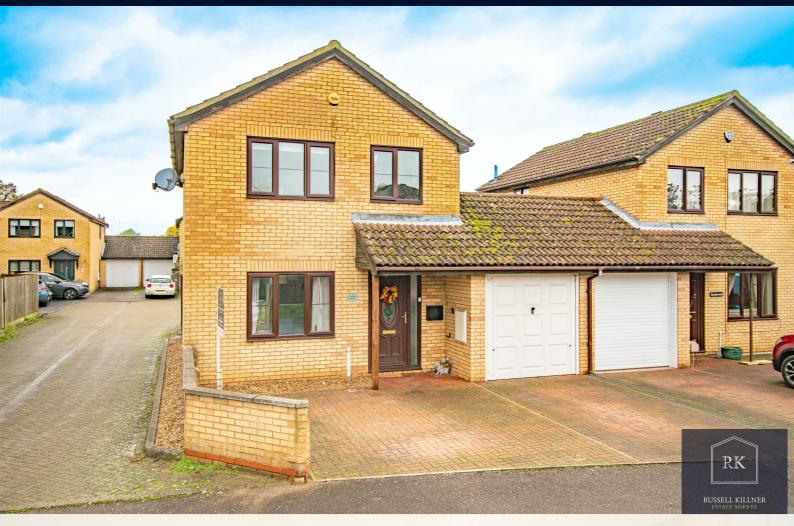

# **Primrose House Rookery Road**

, Wyboston, MK44 3AF Offers in excess of £325,000

\*\*\* IDEAL FOR FIRST TIME BUYERS OR A GROWING FAMILY \*\*\* Located in the beautiful village of Wyboston, this charming rarely available three bedroom link detached family home comprises an entrance hallway, a generously sized lounge and an open family kitchen room. The kitchen features a range of high and low level soft closed units, an electric hob, dual electric fan ovens and an integrated dishwasher. Leading from the kitchen is a downstairs cloakroom and utility with space for a freestanding washing machine, tumble dryer and American style fridge freezer.

Upstairs offers a landing area, a beautiful example of two well kept double bedrooms, a single bedroom and a three piece family bathroom. The well maintained west facing rear garden is mainly laid to lawn with mature shrub borders and a patio area perfect for entertaining. This freehold property further benefits from electric heating, double glazing, a single garage and a hardstanding driveway with ample parking.

Council Tax: Band D Energy Supplier: EON Water Supplier: Anglian Water Broadband Supplier: BT

Want to know how much your property is worth?

Please contact us to arrange a FREE no-obligation valuation!

- Located in the beautiful village of Wyboston
- Rarely available three bedroom link detached family home
- Modern family kitchen room boasting an integrated dishwasher
- Downstairs cloakroom & Utility with space for all essential appliances
- A beautiful example of two well kept double bedrooms
- West facing rear garden with a superb patio area perfect for entertaining
- Single garage and a hardstanding driveway with ample parking
- An ideal location for countryside, family and dog walks
- On the doorstep of Wyboston Lakes Spa & Golf Course