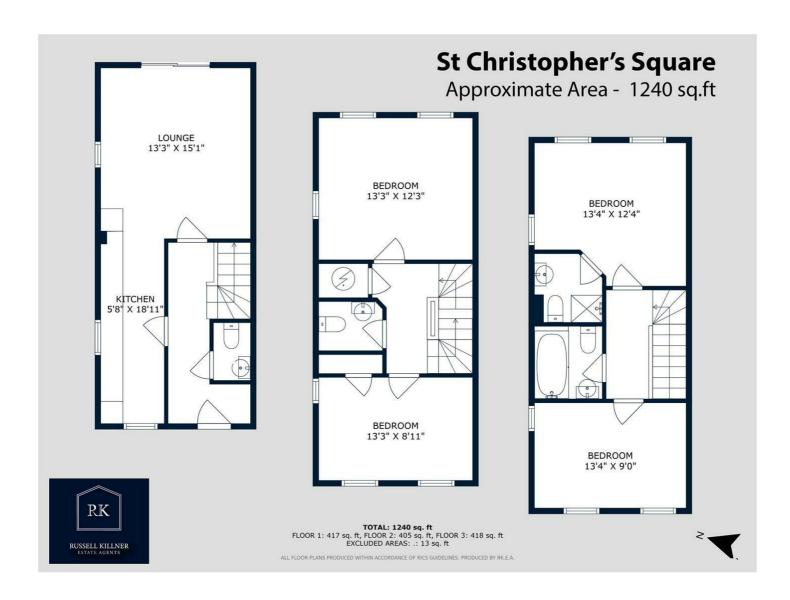

- Autumn completion and boasting a builders warranty
- Fantastic opportunity for first-time buyers or a growing family
- Brand new four bedroom terrace family home
- Benefiting a downstairs and first floor cloakroom
- Modern kitchen featuring integrated appliances
- Generously sized master bedroom with an en suite
- Two allocated parking spaces to the front of the property
- Enclosed rear garden with a patio area perfect for entertaining
- Surrounded by local amenities & great road links to the M1
- Short distance to Northampton train station & town centre