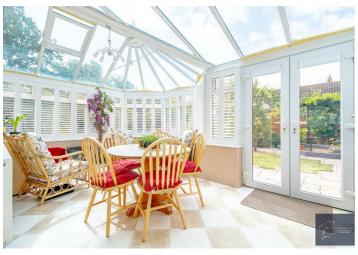

## Offers over £540,000

\*\*\* WALKING DISTANCE TO ST NEOTS TRAIN STATION \*\*\* Positioned in a sought after cul de sac, this highly desirable four bedroom extended detached family home comprises an entrance hallway with a downstairs wet room, a spacious dining/ family room with a feature fireplace, a secondary reception and a large conservatory. The modern kitchen boasting a utility room has a wide range of high and low level soft close units, a range cooker oven, space for a full height fridge and freezer.