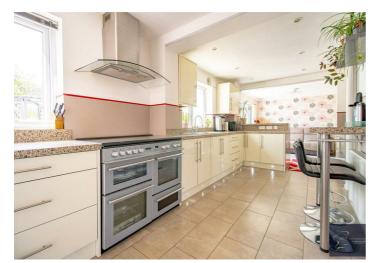

## Offers over £540,000

\*\*\* WALKING DISTANCE TO ST NEOTS TRAIN STATION \*\*\* Positioned in a sought after cul de sac, this highly desirable four bedroom extended detached family home comprises an entrance hallway with a downstairs wet room, a spacious dining/ family room with a feature fireplace, a secondary reception and a large conservatory. The modern kitchen boasting a utility room has a wide range of high and low level soft close units, a range cooker oven, space for a full height fridge and freezer.

- Situated in a highly sought after cul de sac in a popular area of St Neots
- Desirable extended four bedroom detached family home
- Modern kitchen including a range cooker oven and a separate utility
- Beautiful example of a principle bedroom with a dressing area and en suite
- Fully owned solar panels and an EPC rating of B
- South facing enclosed rear garden with a patio area perfect for entertaining
- Single garage & a block paved driveway with ample parking
- Close proximity of Priory Junior School & Longsands Academy
- Walking distance to the train station which has access to London Kings Cross
- On the doorstep of Priory Park perfect for families & dog walking