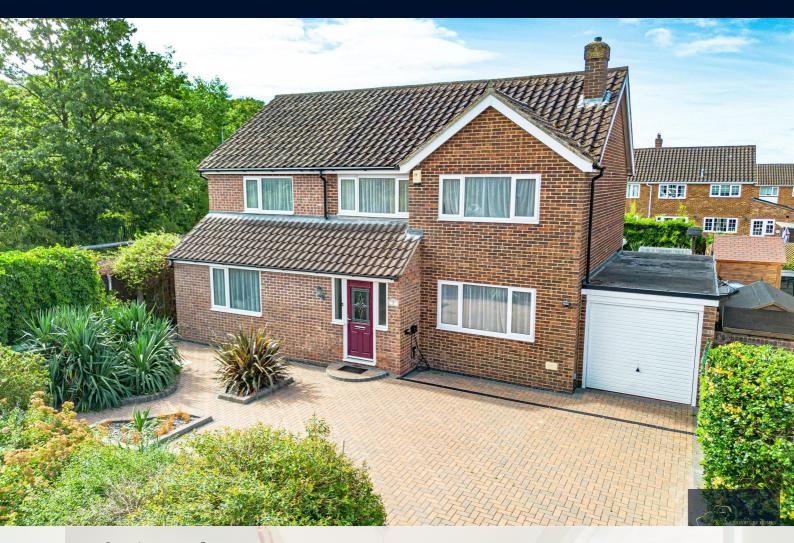

## 7 Redwing Place

, St. Neots, PE19 1UG

## Offers over £540,000

\*\*\* WALKING DISTANCE TO ST NEOTS TRAIN STATION \*\*\* Positioned in a sought after cul de sac, this highly desirable four bedroom extended detached family home comprises an entrance hallway with a downstairs wet room, a spacious dining/ family room with a feature fireplace, a secondary reception and a large conservatory. The modern kitchen boasting a utility room has a wide range of high and low level soft close units, a range cooker oven, space for a full height fridge and freezer.

Upstairs presents an open landing, three generously sized double bedrooms with one featuring a dressing area and an en suite, a well-kept smaller bedroom perfect for a home office and a contemporary family bathroom with a jacuzzi bath. The enclosed private south facing rear garden is low maintenance, finished with shrub borders and a large patio area perfect for entertaining. This freehold property further benefits from fully owned solar panels, an electric vehicle charger, gas central heating, double glazing, a single garage and a blocked paved driveway with ample parking.

- Situated in a highly sought after cul de sac in a popular area of St Neots
- Desirable extended four bedroom detached family home
- Modern kitchen including a range cooker oven and a separate utility
- Beautiful example of a principle bedroom with a dressing area and en suite
- Fully owned solar panels and an EPC rating of B
- South facing enclosed rear garden with a patio area perfect for entertaining
- Single garage & a block paved driveway with ample parking
- Close proximity of Priory Junior School & Longsands Academy
- Walking distance to the train station which has access to London Kings Cross
- On the doorstep of Priory Park perfect for families & dog walking