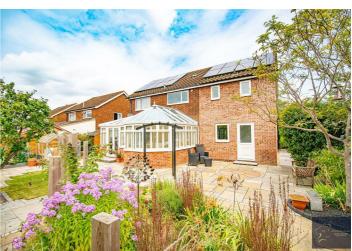

Upstairs presents an open landing, three generously sized double bedrooms with one featuring a dressing area and an en suite, a well-kept smaller bedroom perfect for a home office and a contemporary family bathroom with a jacuzzi bath. The enclosed private south facing rear garden is low maintenance, finished with shrub borders and a large patio area perfect for entertaining. This freehold property further benefits from fully owned solar panels, an electric vehicle charger, gas central heating, double glazing, a single garage and a blocked paved driveway with ample parking.

- Situated in a highly sought after cul de sac in a popular area of St Neots
- Desirable extended four bedroom detached family home
- Modern kitchen including a range cooker oven and a separate utility
- Beautiful example of a principle bedroom with a dressing area and en suite
- Fully owned solar panels and an EPC rating of B
- South facing enclosed rear garden with a patio area perfect for entertaining
- Single garage & a block paved driveway with ample parking
- Close proximity of Priory Junior School & Longsands Academy
- Walking distance to the train station which has access to London Kings Cross
- On the doorstep of Priory Park perfect for families & dog walking