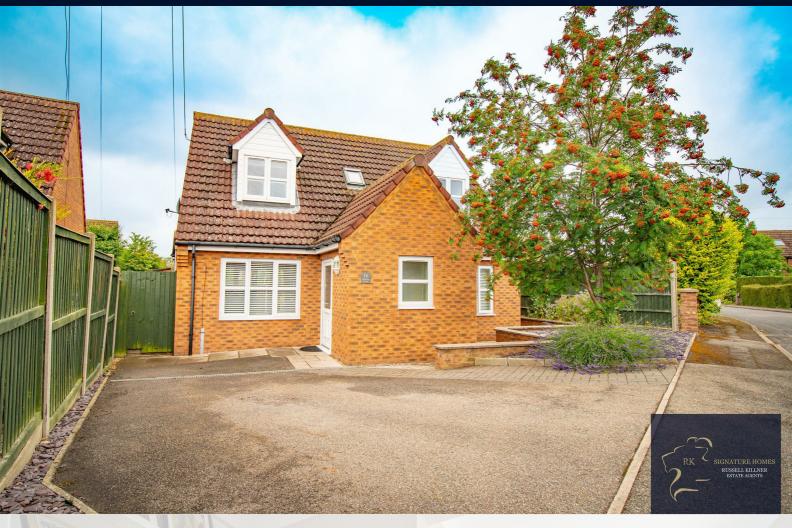

# 16 Waterloo Drive

, Eynesbury, PE19 2NG

## Offers in excess of £375,000

\*\*\* SHORT DISTANCE TO ST NEOTS TRAIN STATION \*\*\* Located in a highly sought after cul-de-sac in Eynesbury, this rarely available charming three bedroom detached family home comprises a hallway with a cloakroom and storage, a generously sized lounge with french doors leading to the rear garden, a downstairs bedroom/ study and a modern kitchen family room with underfloor heating throughout. The kitchen features a range of high and low level soft closed units, a gas hob, electric fan oven, an integrated washing machine, dishwasher, fridge freezer and space for a freestanding dryer.