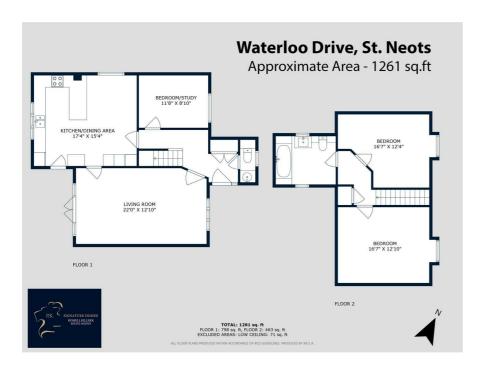

o arrange a viewing appointment for this property or require further information.

- Located in a highly sought after cul-de-sac in Eynesbury
- Rarely available charming three bedroom detached family home
- Generously sized lounge with french doors leading to the rear garden
- Downstairs bedroom which is perfect for use as a home study
- Modern kitchen family room boasting a range of integrated appliances
- A beautiful example of two well kept double bedrooms featuring air conditioning
- South west facing rear garden with a superb patio area perfect for entertaining
- Boasting Double glazing & Gas central heating
- Within walking distance of St Neots town and other local amenities
- A short drive to St Neots train station with access to London Kings Cross









### Floor Plan Area Map



# St Neots Eaton Ford Eyne Grand Barry Eyne Grand Barry Eyne Grand Barry Map data ©2024

### **Energy Efficiency Graph**











These particulars, whilst believed to be accurate are set out as a general outline only for guidance and do not constitute any part of an offer or contract. Intending purchasers should not rely on them as statements of representation of fact, but must satisfy themselves by inspection or otherwise as to their accuracy. No person in this firms employment has the authority to make or give any representation or warranty in respect of the property.