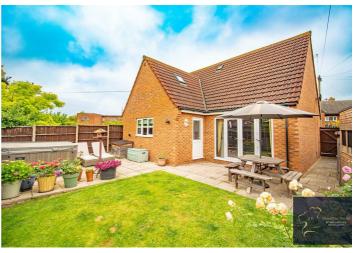

Upstairs offers a landing area, a beautiful example of two well kept double bedrooms with fitted air conditioning and a pristine three piece family bathroom. The well maintained private south west facing rear garden is mainly laid to lawn with mature shrub borders, has a storage shed and a patio area perfect for entertaining. This freehold property further benefits from gas central heating, double glazing and a hardstanding driveway with ample parking.