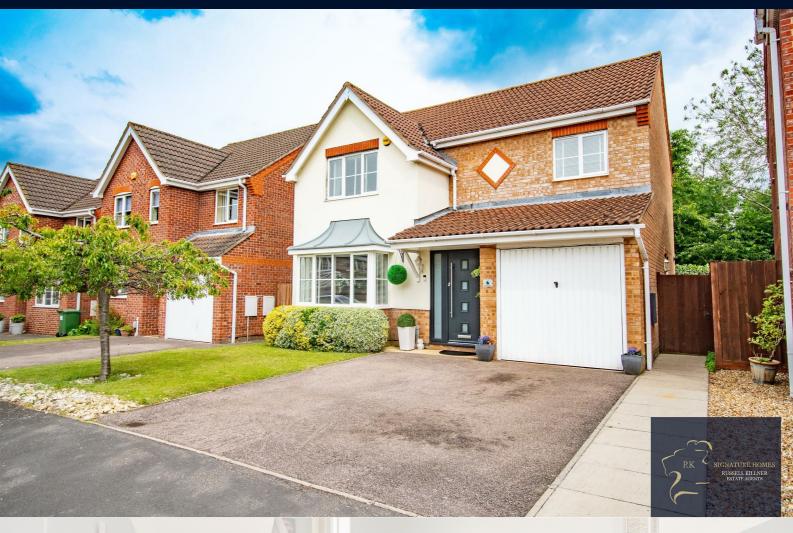

## 6 Admirals Way

Eaton Socon, St. Neots, PE19 8TD Offers in excess of £475,000

Description:

\*\*\*\* LUXURIOUS KITCHEN WITH INTEGRATED APPLIANCES \*\*\* Situated in the highly sought after area of Eaton Socon, this beautiful four bedroom detached family home comprises an entrance hall with a downstairs cloakroom, a lounge boasting a gas feature fireplace, a beautiful example of a dining room and a conservatory overlooking the rear garden. The recently fitted modern kitchen has granite work surfaces, offers a range of high and low level soft closed units, a gas hob, dual multifunction electric oven, an integrated american style fridge freezer, washing machine and dishwasher.

Upstairs offers an open landing area, a generously sized principal bedroom with fitted wardrobes and an en suite, a second bedroom also featuring fitted wardrobes, a further double room, a good-sized single room and a contemporary family bathroom. The rear garden is mainly laid to lawn with mature shrub borders and has a patio area perfect for enjoying a summer's afternoon. This freehold property further benefits from double glazing, gas central heating and an integral garage with a hardstanding driveway.

Council Tax: Band E Electric Supplier: E on Energy Gas Supplier: British Gas Water Supplier: Anglian Water

- Situated in the highly sought after area of Eaton Socon
- An attractive four bedroom detached family home
- Stunning lounge boasting a gas feature fireplace
- Beautiful example of a dining room perfect for hosting
- Modern kitchen with granite work surfaces and integrated appliances
- Spacious conservatory overlooking the rear garden
- Generously sized principal bedroom offering fitted wardrobes and an en suite
- Integral garage with a hardstanding driveway boasting ample parking
- Short drive to the train station which has access to London Kings Cross
- Surrounded by local amenities and on the doorstep of the A1 routes