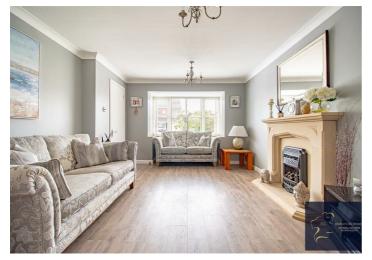

## 6 Admirals Way

Eaton Socon, St. Neots, PE19 8TD Offers in excess of £475,000

Description:

\*\*\*\* LUXURIOUS KITCHEN WITH INTEGRATED APPLIANCES \*\*\* Situated in the highly sought after area of Eaton Socon, this beautiful four bedroom detached family home comprises an entrance hall with a downstairs cloakroom, a lounge boasting a gas feature fireplace, a beautiful example of a dining room and a conservatory overlooking the rear garden. The recently fitted modern kitchen has granite work surfaces, offers a range of high and low level soft closed units, a gas hob, dual multifunction electric oven, an integrated american style fridge freezer, washing machine and dishwasher.