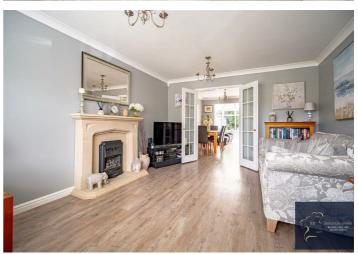

## 6 Admirals Way

Eaton Socon, St. Neots, PE19 8TD Offers in excess of £475,000

Description:

\*\*\*\* LUXURIOUS KITCHEN WITH INTEGRATED APPLIANCES \*\*\* Situated in the highly sought after area of Eaton Socon, this beautiful four bedroom detached family home comprises an entrance hall with a downstairs cloakroom, a lounge boasting a gas feature fireplace, a beautiful example of a dining room and a conservatory overlooking the rear garden. The recently fitted modern kitchen has granite work surfaces, offers a range of high and low level soft closed units, a gas hob, dual multifunction electric oven, an integrated american style fridge freezer, washing machine and dishwasher.

Upstairs offers an open landing area, a generously sized principal bedroom with fitted wardrobes and an en suite, a second bedroom also featuring fitted wardrobes, a further double room, a good-sized single room and a contemporary family bathroom. The rear garden is mainly laid to lawn with mature shrub borders and has a patio area perfect for enjoying a summer's afternoon. This freehold property further benefits from double glazing, gas central heating and an integral garage with a hardstanding driveway.

Council Tax: Band E Electric Supplier: E on Energy Gas Supplier: British Gas Water Supplier: Anglian Water

- Situated in the highly sought after area of Eaton Socon
- An attractive four bedroom detached family home
- Stunning lounge boasting a gas feature fireplace
- Beautiful example of a dining room perfect for hosting
- Modern kitchen with granite work surfaces and integrated appliances
- Spacious conservatory overlooking the rear garden
- Generously sized principal bedroom offering fitted wardrobes and an en suite
- Integral garage with a hardstanding driveway boasting ample parking
- Short drive to the train station which has access to London Kings Cross
- Surrounded by local amenities and on the doorstep of the A1 routes