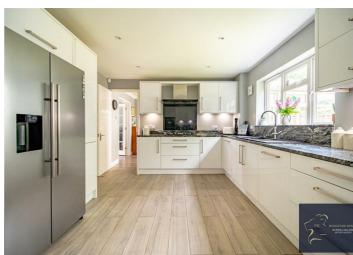

## 6 Admirals Way

Eaton Socon, St. Neots, PE19 8TD Offers in excess of £475,000

Description:

\*\*\*\* LUXURIOUS KITCHEN WITH INTEGRATED APPLIANCES \*\*\* Situated in the highly sought after area of Eaton Socon, this beautiful four bedroom detached family home comprises an entrance hall with a downstairs cloakroom, a lounge boasting a gas feature fireplace, a beautiful example of a dining room and a conservatory overlooking the rear garden. The recently fitted modern kitchen has granite work surfaces, offers a range of high and low level soft closed units, a gas hob, dual multifunction electric oven, an integrated american style fridge freezer, washing machine and dishwasher.

Council Tax: Band E Electric Supplier: E on Energy Gas Supplier: British Gas Water Supplier: Anglian Water

- Situated in the highly sought after area of Eaton Socon
- An attractive four bedroom detached family home
- Stunning lounge boasting a gas feature fireplace
- Beautiful example of a dining room perfect for hosting
- Modern kitchen with granite work surfaces and integrated appliances
- Spacious conservatory overlooking the rear garden
- Generously sized principal bedroom offering fitted wardrobes and an en suite
- Integral garage with a hardstanding driveway boasting ample parking
- Short drive to the train station which has access to London Kings Cross
- Surrounded by local amenities and on the doorstep of the A1 routes