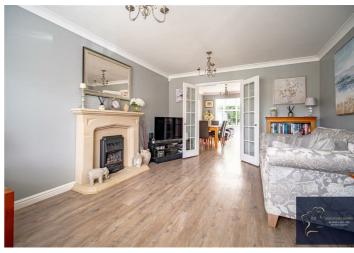

## 6 Admirals Way

Eaton Socon, St. Neots, PE19 8TD Offers in excess of £500,000

Description

\*\*\*\* LUXURIOUS KITCHEN WITH INTEGRATED APPLIANCES \*\*\* Situated in the highly sought after area of Eaton Socon, this beautiful four bedroom detached family home comprises an entrance hall with a downstairs cloakroom, a lounge boasting a gas feature fireplace, a beautiful example of a dining room and a conservatory overlooking the rear garden. The recently fitted modern kitchen has granite work surfaces, offers a range of high and low level soft closed units, a gas hob, dual multifunction electric oven, an integrated american style fridge freezer, washing machine and dishwasher.

Council Tax: Band E Electric Supplier: E on Energy Gas Supplier: British Gas Water Supplier: Anglian Water

- Situated in the highly sought after area of Eaton Socon
- An attractive four bedroom detached family home
- Stunning lounge boasting a gas feature fireplace
- Beautiful example of a dining room perfect for hosting
- Modern kitchen with granite work surfaces and integrated appliances
- Spacious conservatory overlooking the rear garden
- Generously sized principal bedroom offering fitted wardrobes and an ensuite
- Integral garage with a hardstanding driveway boasting ample parking
- Short drive to the train station which has access to London Kings Cross
- Surrounded by local amenities and on the doorstep of the A1 routes