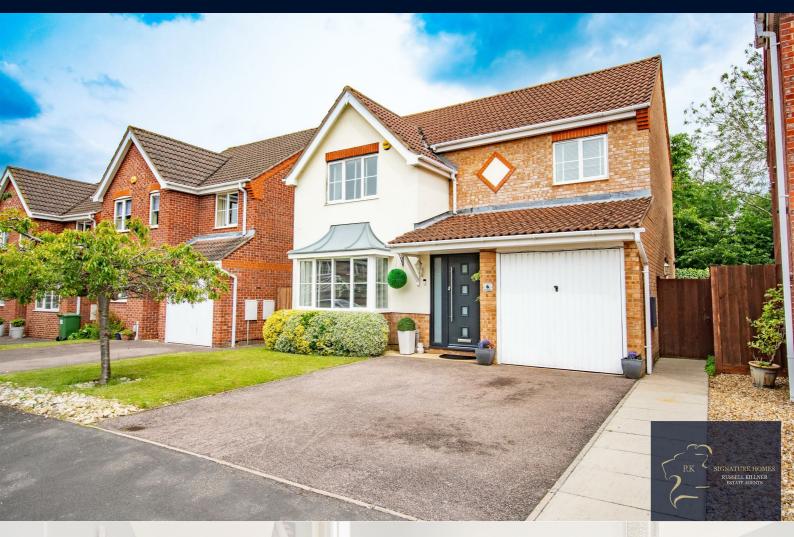

## 6 Admirals Way

Eaton Socon, St. Neots, PE19 8TD Offers in excess of £500,000

Description

\*\*\*\* LUXURIOUS KITCHEN WITH INTEGRATED APPLIANCES \*\*\* Situated in the highly sought after area of Eaton Socon, this beautiful four bedroom detached family home comprises an entrance hall with a downstairs cloakroom, a lounge boasting a gas feature fireplace, a beautiful example of a dining room and a conservatory overlooking the rear garden. The recently fitted modern kitchen has granite work surfaces, offers a range of high and low level soft closed units, a gas hob, dual multifunction electric oven, an integrated american style fridge freezer, washing machine and dishwasher.

Upstairs offers an open landing area, a generously sized principal bedroom with fitted wardrobes and an en suite, a second bedroom also featuring fitted wardrobes, a further double room, a good-sized single room and a contemporary family bathroom. The rear garden is mainly laid to lawn with mature shrub borders and has a patio area perfect for enjoying a summer's afternoon. This freehold property further benefits from double glazing, gas central heating and an integral garage with a hardstanding driveway.

Council Tax: Band E Electric Supplier: E on Energy Gas Supplier: British Gas Water Supplier: Anglian Water

- Situated in the highly sought after area of Eaton Socon
- An attractive four bedroom detached family home
- Stunning lounge boasting a gas feature fireplace
- Beautiful example of a dining room perfect for hosting
- Modern kitchen with granite work surfaces and integrated appliances
- Spacious conservatory overlooking the rear garden
- Generously sized principal bedroom offering fitted wardrobes and an ensuite
- Integral garage with a hardstanding driveway boasting ample parking
- Short drive to the train station which has access to London Kings Cross
- Surrounded by local amenities and on the doorstep of the A1 routes