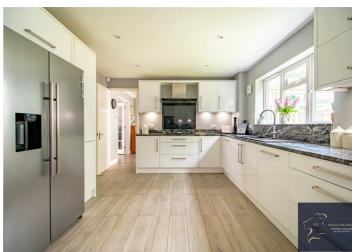

## 6 Admirals Way

Eaton Socon, St. Neots, PE19 8TD Offers in excess of £500,000

Description

\*\*\*\* LUXURIOUS KITCHEN WITH INTEGRATED APPLIANCES \*\*\* Situated in the highly sought after area of Eaton Socon, this beautiful four bedroom detached family home comprises an entrance hall with a downstairs cloakroom, a lounge boasting a gas feature fireplace, a beautiful example of a dining room and a conservatory overlooking the rear garden. The recently fitted modern kitchen has granite work surfaces, offers a range of high and low level soft closed units, a gas hob, dual multifunction electric oven, an integrated american style fridge freezer, washing machine and dishwasher.

Council Tax: Band E Electric Supplier: E on Energy Gas Supplier: British Gas Water Supplier: Anglian Water

- Situated in the highly sought after area of Eaton Socon
- An attractive four bedroom detached family home
- Stunning lounge boasting a gas feature fireplace
- Beautiful example of a dining room perfect for hosting
- Modern kitchen with granite work surfaces and integrated appliances
- Spacious conservatory overlooking the rear garden
- Generously sized principal bedroom offering fitted wardrobes and an ensuite
- Integral garage with a hardstanding driveway boasting ample parking
- Short drive to the train station which has access to London Kings Cross
- Surrounded by local amenities and on the doorstep of the A1 routes