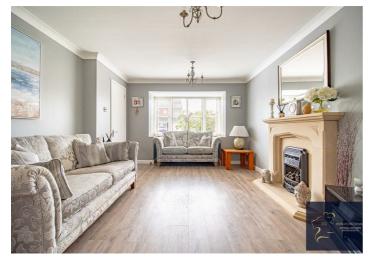

## 6 Admirals Way

Eaton Socon, St. Neots, PE19 8TD Offers in excess of £500,000

Description

\*\*\*\* LUXURIOUS KITCHEN WITH INTEGRATED APPLIANCES \*\*\* Situated in the highly sought after area of Eaton Socon, this beautiful four bedroom detached family home comprises an entrance hall with a downstairs cloakroom, a lounge boasting a gas feature fireplace, a beautiful example of a dining room and a conservatory overlooking the rear garden. The recently fitted modern kitchen has granite work surfaces, offers a range of high and low level soft closed units, a gas hob, dual multifunction electric oven, an integrated american style fridge freezer, washing machine and dishwasher.

Council Tax: Band E Electric Supplier: E on Energy Gas Supplier: British Gas Water Supplier: Anglian Water

- Situated in the highly sought after area of Eaton Socon
- An attractive four bedroom detached family home
- Stunning lounge boasting a gas feature fireplace
- Beautiful example of a dining room perfect for hosting
- Modern kitchen with granite work surfaces and integrated appliances
- Spacious conservatory overlooking the rear garden
- Generously sized principal bedroom offering fitted wardrobes and an ensuite
- Integral garage with a hardstanding driveway boasting ample parking
- Short drive to the train station which has access to London Kings Cross
- Surrounded by local amenities and on the doorstep of the A1 routes