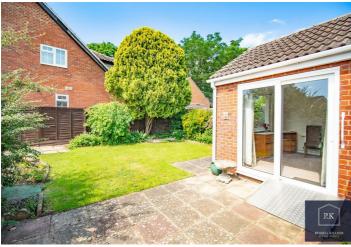

The extended generously sized lounge/family room features an electric fireplace and overlooks the rear garden. The west facing rear garden is mainly laid to lawn with shrub borders, has a storage shed and a patio area perfect for hosting. This freehold bungalow further benefits double glazing, gas central heating, a full length garage with a hardstanding driveway and is being sold with no onward chain.