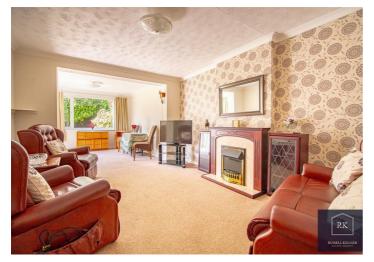

The extended generously sized lounge/family room features an electric fireplace and overlooks the rear garden. The west facing rear garden is mainly laid to lawn with shrub borders, has a storage shed and a patio area perfect for hosting. This freehold bungalow further benefits double glazing, gas central heating, a full length garage with a hardstanding driveway and is being sold with no onward chain.