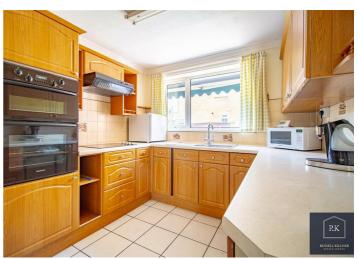

## Offers over £300,000

\*\*\* BEING SOLD WITH NO ONWARD CHAIN \*\*\* Within walking distance of Paxton Pits nature reserve, this sought after one bedroom extended semi-detached bungalow comprises a spacious entrance hall with a cloakroom, a well-kept double bedroom boasting fitted wardrobes, a modern tiled wet-room and a traditional kitchen. The kitchen offers a range of high and low level units, an electric hob, electric oven, space for a freestanding fridge freezer and washing machine.