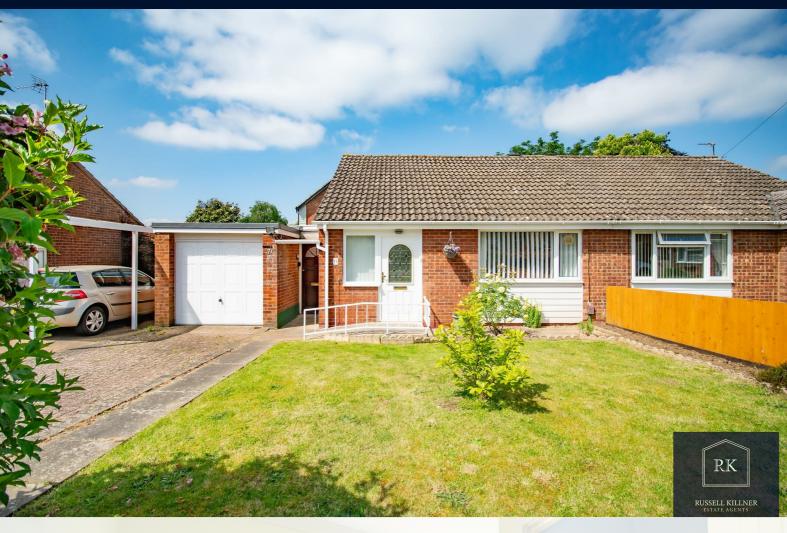

## 71 Park Avenue

Little Paxton, St. Neots, PE19 6PD

## Offers over £300,000

\*\*\* BEING SOLD WITH NO ONWARD CHAIN \*\*\* Within walking distance of Paxton Pits nature reserve, this sought after one bedroom extended semi-detached bungalow comprises a spacious entrance hall with a cloakroom, a well-kept double bedroom boasting fitted wardrobes, a modern tiled wet-room and a traditional kitchen. The kitchen offers a range of high and low level units, an electric hob, electric oven, space for a freestanding fridge freezer and washing machine.

The extended generously sized lounge/family room features an electric fireplace and overlooks the rear garden. The west facing rear garden is mainly laid to lawn with shrub borders, has a storage shed and a patio area perfect for hosting. This freehold bungalow further benefits double glazing, gas central heating, a full length garage with a hardstanding driveway and is being sold with no onward chain.