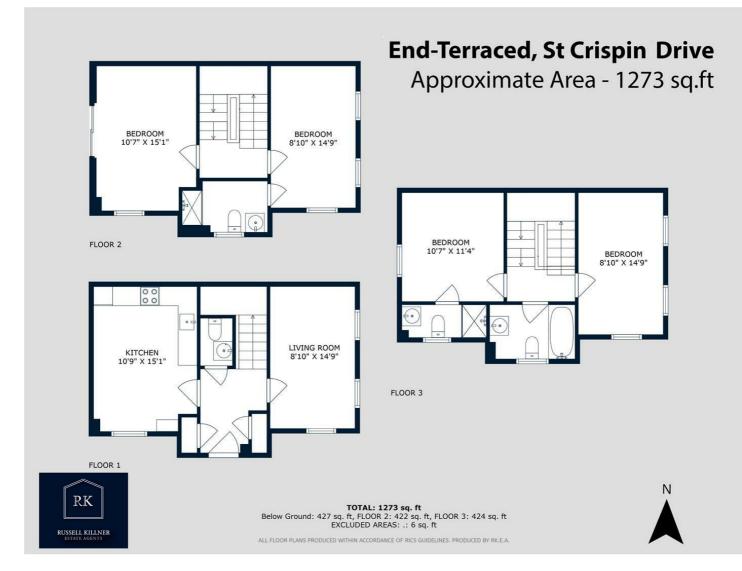

- Summer completion with a builders warranty & set over 1,200 sqft
- Fantastic opportunity for first-time buyers or a growing family
- Brand new four bedroom end of terrace home
- Modern kitchen boasting integrated appliances
- Generously sized master bedroom featuring an en suite
- Two allocated parking spaces situated in a gated parking area
- West facing rear garden with a patio area perfect for entertaining
- Predicted EPC rating B & Solar panels