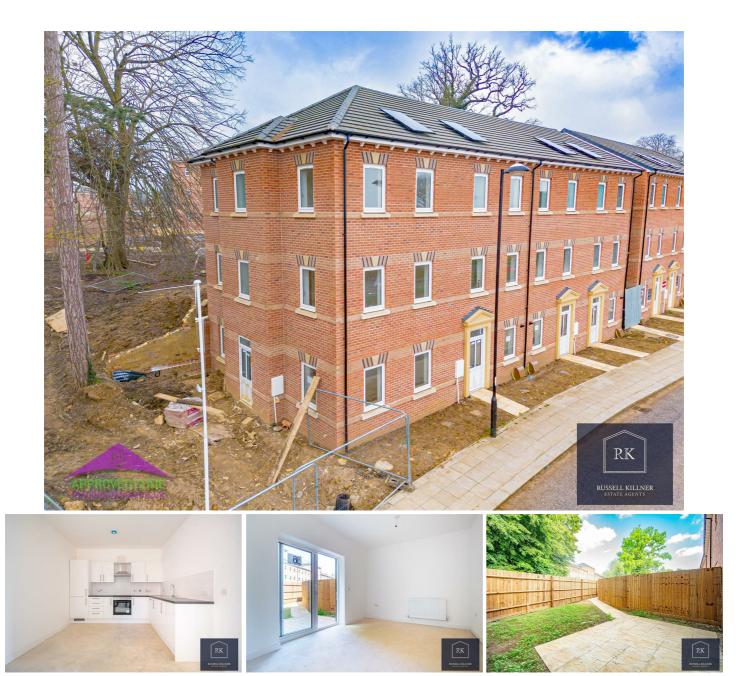

## Plot 98, 164 St. Crispin Drive, , Northampton NN5 4HP

Location & Development:

St Crispins - A selection of two, three and four bedroom homes along with an array of one and two bedroom apartments set in an idyllic location steeped in history. Over the next four years we will be creating a new place for people to call home, with a harmonious blend of modern living and beautiful surroundings.

- Summer completion with a builders warranty & set over 1,200 sqft
- Fantastic opportunity for first-time buyers or a growing family
- Brand new four bedroom end of terrace home
- Modern kitchen boasting integrated appliances
- Generously sized master bedroom featuring an en suite
- Two allocated parking spaces situated in a gated parking area
- West facing rear garden with a patio area perfect for entertaining
- Predicted EPC rating B & Solar panels

- Surrounded by local amenities & great road links to the M1
- Short distance to Northampton train station and town centre