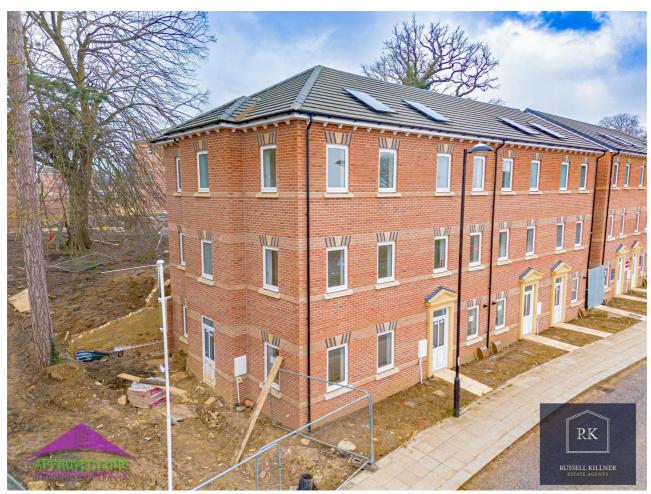

## Plot 98, 164 St. Crispin Drive, , Northampton NN5 4HP

Location & Development:

St Crispins - A selection of two, three and four bedroom homes along with an array of one and two bedroom apartments set in an idyllic location steeped in history. Over the next four years we will be creating a new place for people to call home, with a harmonious blend of modern living and beautiful surroundings.

- Summer completion with a builders warranty & set over 1,200 sqft
- $\bullet \ \ \mathsf{Fantastic} \ \mathsf{opportunity} \ \mathsf{for} \ \mathsf{first-time} \ \mathsf{buyers} \ \mathsf{or} \ \mathsf{a} \ \mathsf{growing} \ \mathsf{family}$
- Brand new four bedroom end of terrace home
- Modern kitchen boasting integrated appliances
- Generously sized master bedroom featuring an en suite
- Two allocated parking spaces situated in a gated parking area
- West facing rear garden with a patio area perfect for entertaining
- Predicted EPC rating B & Solar panels
- $\bullet\,$  Surrounded by local amenities & great road links to the M1
- $\bullet~$  Short distance to Northampton train station & and town centre