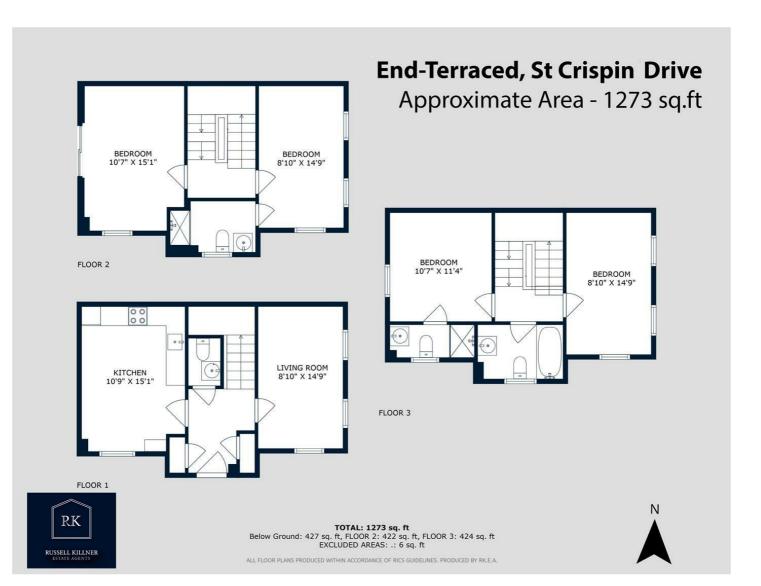

- Summer completion with a builders warranty & set over 1,200 sqft
- $\bullet \ \ \mathsf{Fantastic} \ \mathsf{opportunity} \ \mathsf{for} \ \mathsf{first-time} \ \mathsf{buyers} \ \mathsf{or} \ \mathsf{a} \ \mathsf{growing} \ \mathsf{family}$
- Brand new four bedroom end of terrace home
- Modern kitchen boasting integrated appliances
- Generously sized master bedroom featuring an en suite
- Two allocated parking spaces situated in a gated parking area
- West facing rear garden with a patio area perfect for entertaining
- Predicted EPC rating B & Solar panels
- $\bullet\,$  Surrounded by local amenities & great road links to the M1
- $\bullet~$  Short distance to Northampton train station & and town centre