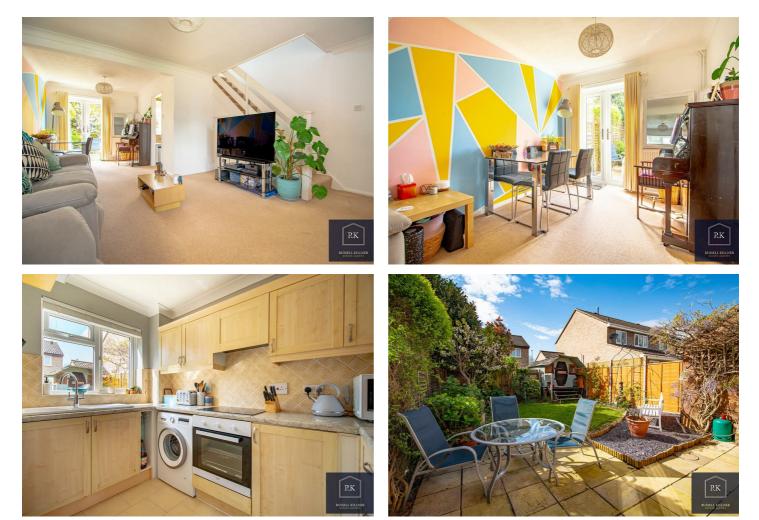

# **17 Raleigh Close** , Eaton Socon, PE19 8NN Offers in excess of £280,000

\*\*\* SINGLE GARAGE & HARDSTANDING DRIVEWAY \*\*\* A fantastic opportunity for first-time buyers, this desirable two bedroom semi detached property comprises an entrance hall with a downstairs cloakroom, a dual aspect open living space offering a lounge and dining area with patio doors overlooking the rear garden. The traditional kitchen offers a range of high and low level units, an electric hob, electric oven, space for a freestanding fridge-freezer and washing machine.

Upstairs boasts a beautiful example of a generously sized master bedroom, a second double bedroom with built-in wardrobes and a contemporary family bathroom. The generously sized south/ west facing rear garden is mainly laid to lawn with mature shrub borders and a superb patio area perfect for entertaining. This freehold property further benefits from double glazing, gas central heating and a single garage with a hardstanding driveway.