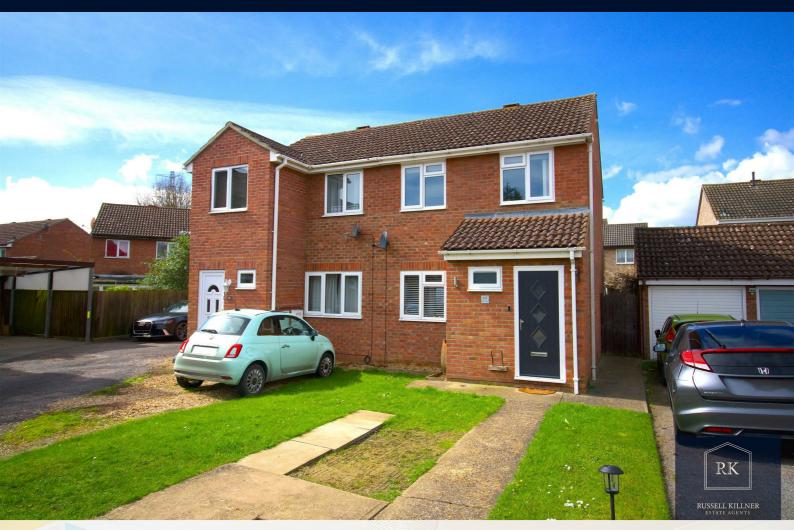

# **17 Raleigh Close** , Eaton Socon, PE19 8NN Offers in excess of £280,000

\*\*\* SINGLE GARAGE & HARDSTANDING DRIVEWAY \*\*\* A fantastic opportunity for first-time buyers, this desirable two bedroom semi detached property comprises an entrance hall with a downstairs cloakroom, a dual aspect open living space offering a lounge and dining area with patio doors overlooking the rear garden. The traditional kitchen offers a range of high and low level units, an electric hob, electric oven, space for a freestanding fridge-freezer and washing machine.

Upstairs boasts a beautiful example of a generously sized master bedroom, a second double bedroom with built-in wardrobes and a contemporary family bathroom. The generously sized south/ west facing rear garden is mainly laid to lawn with mature shrub borders and a superb patio area perfect for entertaining. This freehold property further benefits from double glazing, gas central heating and a single garage with a hardstanding driveway.