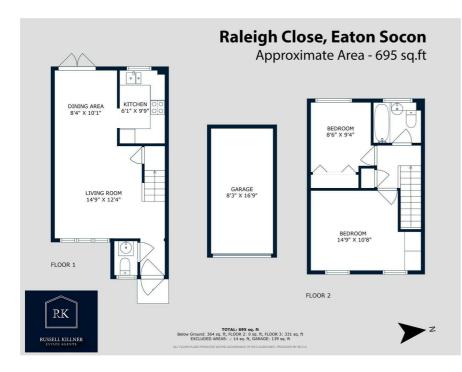

o-obligation valuation!

# Viewing

Please contact us on 0333 210 0179 if you wish to arrange a viewing appointment for this property or require further information.

- Fantastic opportunity for a first-time buyer
- Situated in the sought after area of Eaton Socon
- Desirable two bedroom semi detached property with a downstairs cloakroom
- Dual aspect open living space offering a lounge and dining area
- Beautiful example of a generously sized master bedroom
- Single garage with a hardstanding driveway
- Double Glazed & Gas Central Heating
- Bushmead primary school within walking distance perfect for growing families
- Surrounded by local amenities, eateries & family parks
- Short commute to St Neots train station with access to London Kings
  Cross





#### **Floor Plan**

### Area Map





## **Energy Efficiency Graph**







These particulars, whilst believed to be accurate are set out as a general outline only for guidance and do not constitute any part of an offer or contract. Intending purchasers should not rely on them as statements of representation of fact, but must satisfy themselves by inspection or otherwise as to their accuracy. No person in this firms employment has the authority to make or give any representation or warranty in respect of the property.