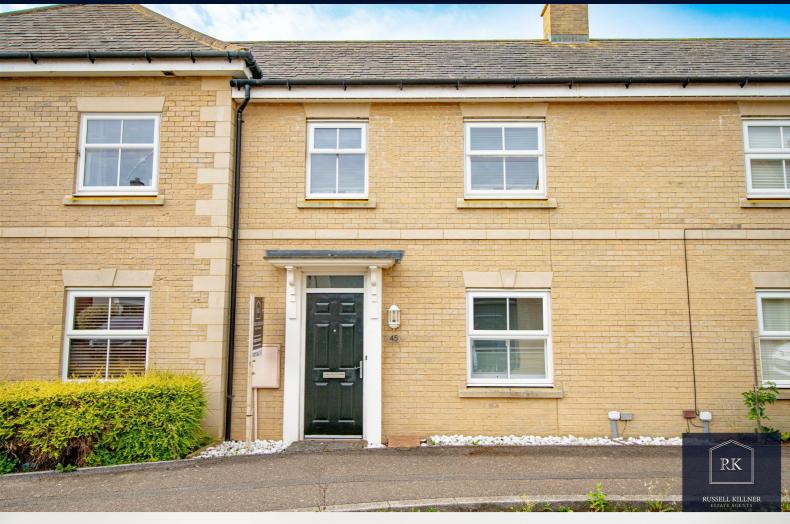

# **45 Lannesbury Crescent**

, St. Neots, PE19 6AG

## Offers in excess of £240,000

\*\*\* FANTASTIC OPPORTUNITY FOR A FIRST-TIME BUYER \*\*\* Within striking distance of the train station, this spacious two bedroom mid terraced property comprises a hallway with a downstairs cloakroom, an open plan living area offering a lounge, dining area and a modern kitchen. The kitchen offers a range of high and low level soft closed units, quartz worktops, a gas hob, electric oven, space for a dishwasher, washing machine and fridge freezer. Upstairs offers an open landing, a beautiful example of a principal bedroom with fitted wardrobes, a second well kept double bedroom and a stylish family bathroom. This freehold property further benefits double glazing, gas central heating and an allocated parking space.