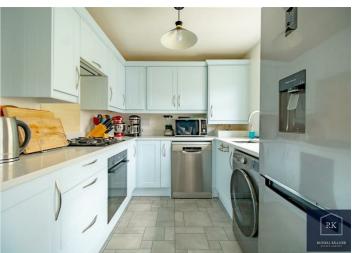

## Offers in excess of £240,000

\*\*\* FANTASTIC OPPORTUNITY FOR A FIRST-TIME BUYER \*\*\* Within striking distance of the train station, this spacious two bedroom mid terraced property comprises a hallway with a downstairs cloakroom, an open plan living area offering a lounge, dining area and a modern kitchen. The kitchen offers a range of high and low level soft closed units, quartz worktops, a gas hob, electric oven, space for a dishwasher, washing machine and fridge freezer. Upstairs offers an open landing, a beautiful example of a principal bedroom with fitted wardrobes, a second well kept double bedroom and a stylish family bathroom. This freehold property further benefits double glazing, gas central heating and an allocated parking space.

Broadband Supplier: BT.

Broadband Speed: 126.4 Mb/s as of May 2025.

Mobile Signal/Coverage: Current owner's use 02 and Sky with no issues.

Parking: Allocated parking space.

- Fantastic opportunity for a first-time buyer or an investor
- Spacious two bedroom mid terraced freehold property
- Open plan living area offering a lounge, dining area and a kitchen
- Modern kitchen with quartz worktops and space for essential appliances
- Beautiful example of a principal bedroom with fitted wardrobes
- Double Glazed & Gas Central Heating
- Allocated parking space situated in a private area
- Surrounded by local amenities & a short drive to St Neots town centre
- Walking distance to the train station which has access to London Kings Cross
- Great road links to A1, A421 & A428