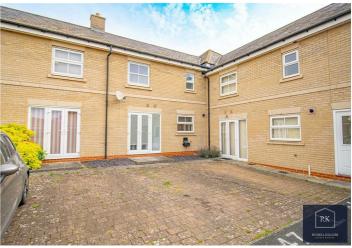

# **45 Lannesbury Crescent**

, St. Neots, PE19 6AG

## Offers in excess of £240,000

\*\*\* FANTASTIC OPPORTUNITY FOR A FIRST-TIME BUYER \*\*\* Within striking distance of the train station, this spacious two bedroom mid terraced property comprises a hallway with a downstairs cloakroom, an open plan living area offering a lounge, dining area and a modern kitchen. The kitchen offers a range of high and low level soft closed units, quartz worktops, a gas hob, electric oven, space for a dishwasher, washing machine and fridge freezer. Upstairs offers an open landing, a beautiful example of a principal bedroom with fitted wardrobes, a second well kept double bedroom and a stylish family bathroom. This freehold property further benefits double glazing, gas central heating and an allocated parking space.