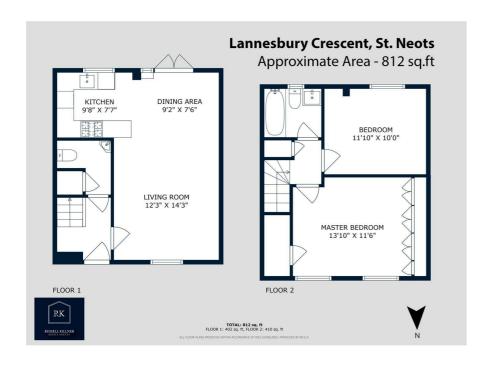

d parking space.

- Fantastic opportunity for a first-time buyer or an investor
- Spacious two bedroom mid terraced freehold property
- Open plan living area offering a lounge, dining area and a kitchen
- Modern kitchen with quartz worktops and space for essential appliances
- Beautiful example of a principal bedroom with fitted wardrobes
- Double Glazed & Gas Central Heating
- Allocated parking space situated in a private area
- Surrounded by local amenities & a short drive to St Neots town centre
- Walking distance to the train station which has access to London Kings Cross
- Great road links to A1, A421 & A428

### Viewing

Please contact us on 0333 210 0179 if you wish to arrange a viewing appointment for this property or require further information.









#### Floor Plan Area Map





### **Energy Efficiency Graph**













These particulars, whilst believed to be accurate are set out as a general outline only for guidance and do not constitute any part of an offer or contract. Intending purchasers should not rely on them as statements of representation of fact, but must satisfy themselves by inspection or otherwise as to their accuracy. No person in this firms employment has the authority to make or give any representation or warranty in respect of the property.