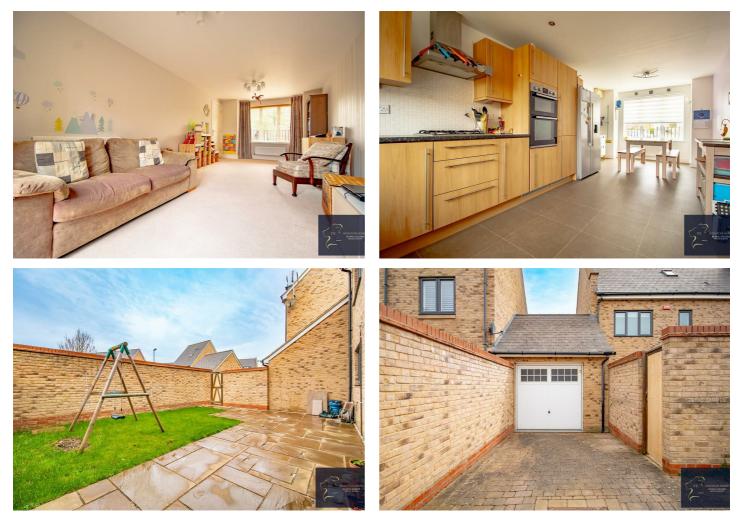

# **49 Stone Hill** , St. Neots, PE19 6AP Offers in excess of £400,000

\*\*\* IDEAL PROPERTY FOR THE GROWING FAMILY \*\*\* Walking distance to the train station, this beautiful five bedroom family home comprises a hallway with a downstairs cloakroom, a dual aspect generously sized lounge with patio doors overlooking the rear garden and a traditional open plan kitchen family room. The bay fronted kitchen has a range of high and low level soft closed units, gas hob, electric oven, space for a fridge freezer and dishwasher. Leading from the kitchen with access to the rear garden, the utility area offers space for a freestanding washing machine and tumble dryer.

The first floor offers an open landing area, a beautiful example of a principle bedroom boasting built-in wardrobes and en suite, a further two well kept double bedrooms with one also offering built-in wardrobes and a contemporary family bathroom. The second floor has a modern fully tiled family bathroom, two double bedrooms featuring dormer windows with one benefiting a fitted wardrobe. The south west facing low maintenance rear garden is mainly laid to lawn and has a patio area perfect for entertaining. This freehold property further benefits double glazing, gas central heating and a single garage with a hard standing driveway.