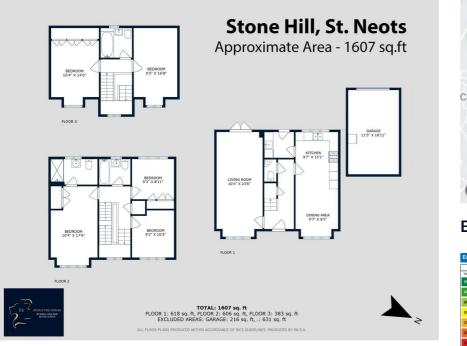

es Farm
- Beautiful five bedroom family home ideal for the growing family
- Dual aspect lounge with patio doors overlooking the rear garden
- Bay fronted kitchen family room with a separate utility area
- Beautiful example of a principle bedroom boasting built-in wardrobes & en suite
- South west facing rear garden with a patio area perfect for entertaining
- Single garage and a hard standing driveway with ample parking
- Surrounded by local amenities & a short drive to St Neots town centre
  Walking distance to the train station which has access to London Kings
- Cross
- Great road links to A1, A421 & A428

### Viewing

Please contact us on 0333 210 0179 if you wish to arrange a viewing appointment for this property or require further information.





#### **Floor Plan**

#### Area Map





## **Energy Efficiency Graph**







These particulars, whilst believed to be accurate are set out as a general outline only for guidance and do not constitute any part of an offer or contract. Intending purchasers should not rely on them as statements of representation of fact, but must satisfy themselves by inspection or otherwise as to their accuracy. No person in this firms employment has the authority to make or give any representation or warranty in respect of the property.