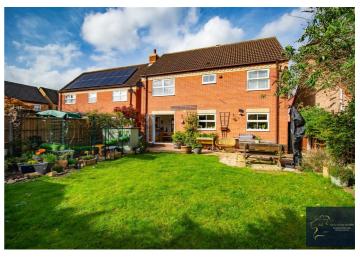

Upstairs offers an open landing area, a generously sized master bedroom offering fitted wardrobes and an en suite, two further well kept double bedrooms, a good size single room and a contemporary family bathroom. The south facing rear garden is mainly laid to lawn with mature shrub borders and a patio area perfect for enjoying a summer's afternoon. This freehold property further benefits double glazing, gas central heating, an integral garage with a hardstanding driveway and is being sold with no onward chain.