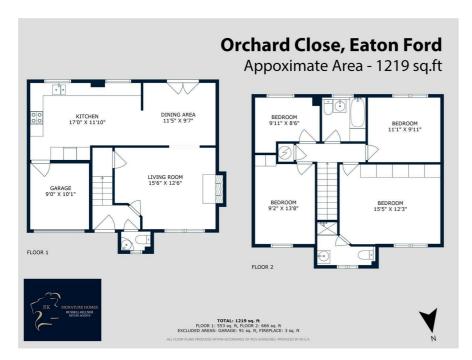

ation!

## Viewing

Please contact us on 0333 210 0179 if you wish to arrange a viewing appointment for this property or require further information.

- Situated in the highly sought after area of Eaton Ford
- Being sold with no onward chain
- Beautiful four bedroom detached family home
- · Cosy lounge boasting a feature fireplace
- Modern kitchen with a breakfast bar and integrated appliances
- Amazing dining area featuring Bi folding doors overlooking the rear garden
- Generously sized master bedroom offering fitted wardrobes and an en suite
- South facing rear garden & Integral garage with a hardstanding driveway
- Short distance to the train station which has access to London Kings Cross
- Surrounded by local amenities and on the doorstep of the A1 routes









Floor Plan Area Map





## **Energy Efficiency Graph**













These particulars, whilst believed to be accurate are set out as a general outline only for guidance and do not constitute any part of an offer or contract. Intending purchasers should not rely on them as statements of representation of fact, but must satisfy themselves by inspection or otherwise as to their accuracy. No person in this firms employment has the authority to make or give any representation or warranty in respect of the property.