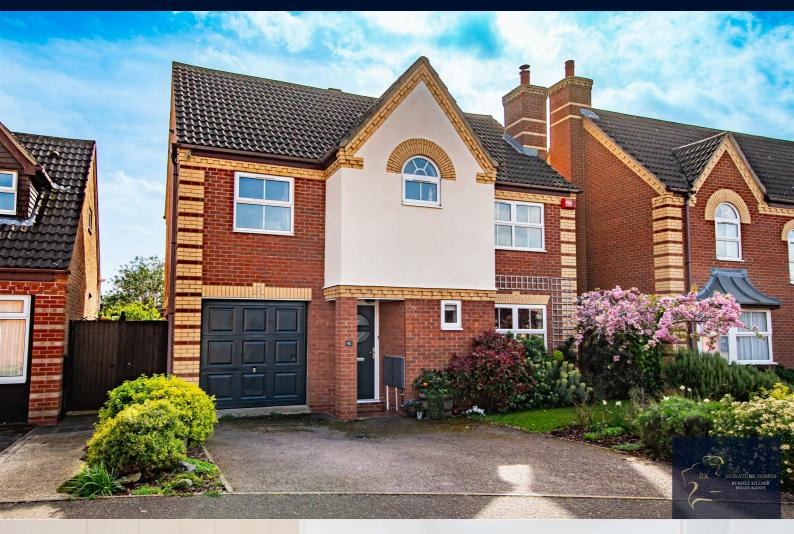

## **42 Orchard Close**

## Eaton Ford, St. Neots, PE19 7AW Offers in excess of £450,000

\*\*\* BEING SOLD WITH NO ONWARD CHAIN \*\*\* Situated in the highly sought after area of Eaton Ford, this beautiful four bedroom detached family home comprises an entrance hall with a downstairs cloakroom, a cosy lounge boasting a feature fireplace and a stunning open plan kitchen family room. The modern kitchen with a breakfast bar offers a range of high and low level soft closed units, an electric hob, electric oven, integrated fridge freezer, washing machine and dishwasher. The dining area is an amazing space for entertaining and has Bi folding doors overlooking the

Upstairs offers an open landing area, a generously sized master bedroom offering fitted wardrobes and an en suite, two further well kept double bedrooms, a good size single room and a contemporary family bathroom. The south facing rear garden is mainly laid to lawn with mature shrub borders and a patio area perfect for enjoying a summer's afternoon. This freehold property further benefits double glazing, gas central heating, an integral garage with a hardstanding driveway and is being sold with no onward chain.