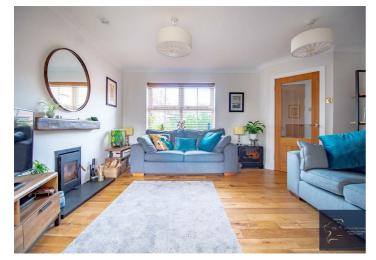

## Eaton Ford, St. Neots, PE19 7AW Offers in excess of £450,000

\*\*\* BEING SOLD WITH NO ONWARD CHAIN \*\*\* Situated in the highly sought after area of Eaton Ford, this beautiful four bedroom detached family home comprises an entrance hall with a downstairs cloakroom, a cosy lounge boasting a feature fireplace and a stunning open plan kitchen family room. The modern kitchen with a breakfast bar offers a range of high and low level soft closed units, an electric hob, electric oven, integrated fridge freezer, washing machine and dishwasher. The dining area is an amazing space for entertaining and has Bi folding doors overlooking the