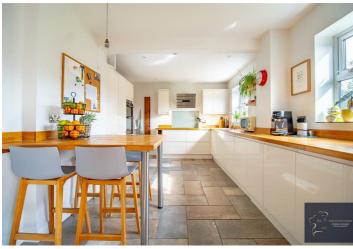

## Eaton Ford, St. Neots, PE19 7AW Offers in excess of £450,000

\*\*\* BEING SOLD WITH NO ONWARD CHAIN \*\*\* Situated in the highly sought after area of Eaton Ford, this beautiful four bedroom detached family home comprises an entrance hall with a downstairs cloakroom, a cosy lounge boasting a feature fireplace and a stunning open plan kitchen family room. The modern kitchen with a breakfast bar offers a range of high and low level soft closed units, an electric hob, electric oven, integrated fridge freezer, washing machine and dishwasher. The dining area is an amazing space for entertaining and has Bi folding doors overlooking the