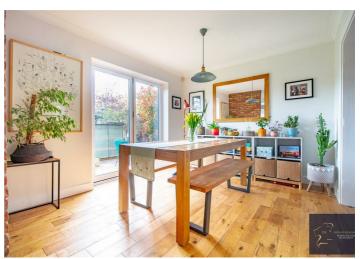

## Eaton Ford, St. Neots, PE19 7AW Offers in excess of £450,000

\*\*\* BEING SOLD WITH NO ONWARD CHAIN \*\*\* Situated in the highly sought after area of Eaton Ford, this beautiful four bedroom detached family home comprises an entrance hall with a downstairs cloakroom, a cosy lounge boasting a feature fireplace and a stunning open plan kitchen family room. The modern kitchen with a breakfast bar offers a range of high and low level soft closed units, an electric hob, electric oven, integrated fridge freezer, washing machine and dishwasher. The dining area is an amazing space for entertaining and has Bi folding doors overlooking the