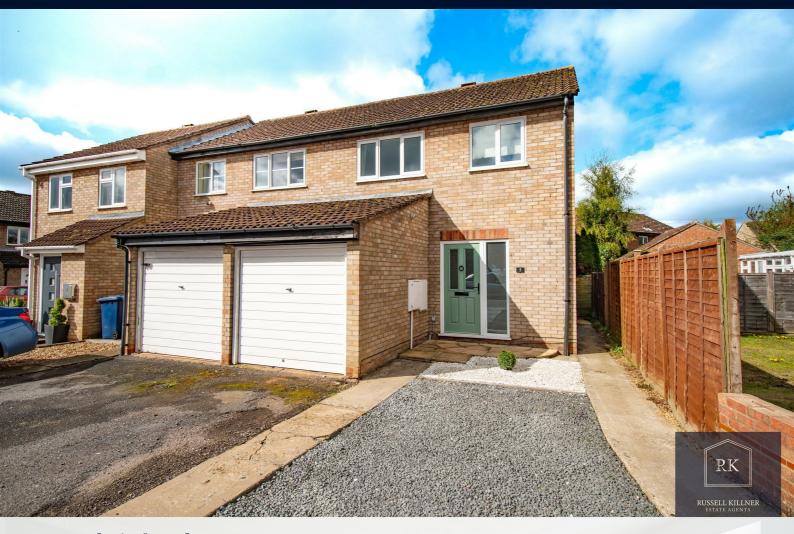

## 5 Raleigh Close

Eaton Socon, St. Neots, PE19 8NN Offers in excess of £300,000

Description:

\*\*\* SINGLE GARAGE & DRIVEWAY WITH AMPLE PARKING \*\*\* A fantastic opportunity for first-time buyers, this desirable three bedroom end terrace family home comprises a spacious entrance hall with storage, an open living area boasting a lounge and dining space with french doors overlooking the rear garden. The contemporary kitchen offers a range of high and low level units, gas hob, electric oven, space for a full size fridge freezer, integrated washing machine and slimline dishwasher.

Upstairs features a beautiful example of a generously sized master bedroom offering built in wardrobes, a further second double bedroom also offering built in wardrobes, a single bedroom perfect for a home office and a contemporary three piece family bathroom. The south west facing enclosed rear garden is mainly laid to lawn with mature shrub borders and a superb patio area perfect for entertaining. This freehold property further benefits from double glazing, gas central heating, a single garage and driveway with ample parking.

Council Tax: Band C Energy Supplier: Octopus energy Water Supplier: Anglian Water Broadband Supplier: Virgin Full Fibre

- Fantastic opportunity for a first-time buyer
- Situated in the sought after area of Eaton Socon
- Desirable three bedroom end terrace family home
- Contemporary kitchen with an integrated slimline dishwasher & washing machine
- Beautiful example of a generously sized master bedroom offering built in wardrobes
- South/West facing rear garden boasting a superb patio perfect for entertaining
- Single garage and driveway with ample parking
- Bushmead primary school within walking distance perfect for growing families
- Surrounded by local amenities, eateries & family parks
- Short commute to St Neots train station with access to London Kings Cross