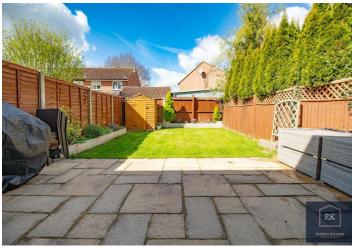

Upstairs features a beautiful example of a generously sized master bedroom offering built in wardrobes, a further second double bedroom also offering built in wardrobes, a single bedroom perfect for a home office and a contemporary three piece family bathroom. The south west facing enclosed rear garden is mainly laid to lawn with mature shrub borders and a superb patio area perfect for entertaining. This freehold property further benefits from double glazing, gas central heating, a single garage and driveway with ample parking.

Council Tax: Band C Energy Supplier: Octopus energy Water Supplier: Anglian Water Broadband Supplier: Virgin Full Fibre

- Fantastic opportunity for a first-time buyer
- Situated in the sought after area of Eaton Socon
- Desirable three bedroom end terrace family home
- Contemporary kitchen with an integrated slimline dishwasher & washing machine
- Beautiful example of a generously sized master bedroom offering built in wardrobes
- South/West facing rear garden boasting a superb patio perfect for entertaining
- Single garage and driveway with ample parking
- Bushmead primary school within walking distance perfect for growing families
- Surrounded by local amenities, eateries & family parks
- Short commute to St Neots train station with access to London Kings Cross