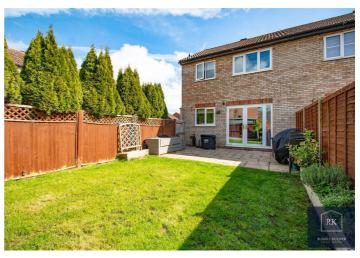

Upstairs features a beautiful example of a generously sized master bedroom offering built in wardrobes, a further second double bedroom also offering built in wardrobes, a single bedroom perfect for a home office and a contemporary three piece family bathroom. The south west facing enclosed rear garden is mainly laid to lawn with mature shrub borders and a superb patio area perfect for entertaining. This freehold property further benefits from double glazing, gas central heating, a single garage and driveway with ample parking.

Council Tax: Band C Energy Supplier: Octopus energy Water Supplier: Anglian Water Broadband Supplier: Virgin Full Fibre

- Fantastic opportunity for a first-time buyer
- Situated in the sought after area of Eaton Socon
- Desirable three bedroom end terrace family home
- Contemporary kitchen with an integrated slimline dishwasher & washing machine
- Beautiful example of a generously sized master bedroom offering built in wardrobes
- South/West facing rear garden boasting a superb patio perfect for entertaining
- Single garage and driveway with ample parking
- Bushmead primary school within walking distance perfect for growing families
- Surrounded by local amenities, eateries & family parks
- Short commute to St Neots train station with access to London Kings Cross