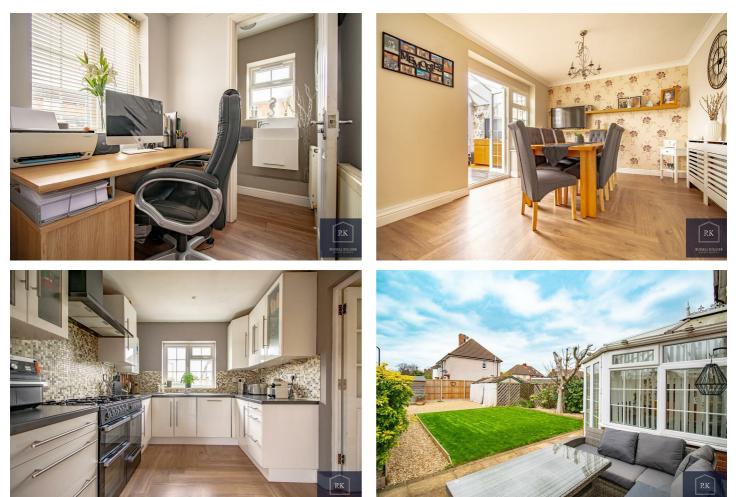

# **10 Acacia Road** , Bedford, MK42 0HS Offers in excess of £350,000

\*\*\* FANTASTIC OPPORTUNITY FOR A GROWING FAMILY \*\*\* Positioned in a popular residential area of Bedford, this extended four bedroom end-terraced family home comprises an entrance hallway, a spacious bay fronted lounge and an office space leading to a contemporary downstairs cloakroom. The full size dining room presents as the central hub of the home which overlooks a beautiful conservatory serving as the second reception room. The modern kitchen has a range of high and low level units, an integrated dishwasher, space for a full size dual fuel range cooker and an american style fridge/ freezer. Leading from the kitchen there is a utility area with space for a freestanding washer and dryer.

Upstairs presents a split level open landing, a generously sized principle bedroom leading to an en-suite, a further two well kept double bedrooms, a single bedroom with built in storage and a contemporary family bathroom. The mature enclosed rear garden is mainly laid to lawn with shrub borders and a gravel area perfect for entertaining. This freehold property further benefits from gas central heating, double glazing and a block paved driveway offering ample parking.