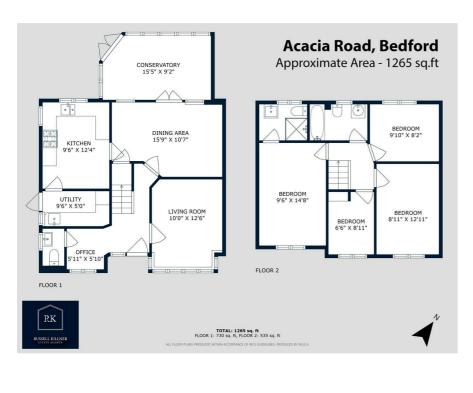

- Positioned in a popular residential area of Bedford
- Fantastic opportunity for first-time buyers or a growing family
- Generously sized extended four bedroom end-terraced family home
- Boasting an office area leading to a contemporary downstairs cloakroom
- Spacious south/ west facing bay fronted lounge

- Modern kitchen area with a separate utility room
- Large principle bedroom with a convenient en-suite
- Mature rear garden with a gravel area perfect for entertaining
- Surrounded by local amenities & parks an ideal family location
- Short distance to the train station which has access to central London

h 3

## Viewing

Please contact us on 0333 210 0179 if you wish to arrange a viewing appointment for this property or require further information.

#### **Floor Plan**

## Area Map





# **Energy Efficiency Graph**







These particulars, whilst believed to be accurate are set out as a general outline only for guidance and do not constitute any part of an offer or contract. Intending purchasers should not rely on them as statements of representation of fact, but must satisfy themselves by inspection or otherwise as to their accuracy. No person in this firms employment has the authority to make or give any representation or warranty in respect of the property.