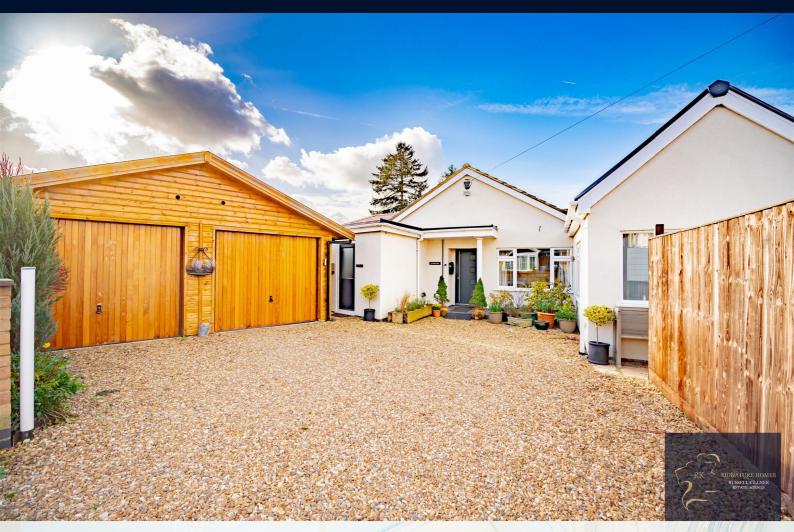

# **1 Castle Hill Close** , Eaton Socon, PE19 8HW Offers in excess of £500,000

\*\*\* SELF-CONTAINED ANNEX PRESENTING A LUCRATIVE OPPORTUNITY \*\*\* Situated in the highly sought after area of Eaton Socon, this rarely available three bedroom bungalow comprises a hallway, a beautiful example of a generously sized master bedroom boasting a fully tiled en suite, third double bedroom with floor to ceiling fitted wardrobes and a modern family bathroom.

The south facing enclosed private rear garden has artificial grass with mature shrub borders, a beautiful feature olive tree and a patio area perfect for hosting. This freehold property further benefits double glazing, eight zone underfloor wet system heating, a double garage and a shingle driveway with ample parking. There is also an additional secure gated hardstanding driveway in the rear garden which is an ideal space for a RV or Caravan.

- Situated in the highly sought after area of Eaton Socon and on the doorstep of stunning river walks
- Rarely available three bedroom bungalow boasting a self-contained annex
- Beautiful example of a generously sized master bedroom boasting a fully tiled en suite
- An extended open living area featuring South and West facing bifold doors
- Well-appointed kitchen with a wraparound centre island & integrated appliances
- Adjoining self-contained annex presenting a lucrative opportunity for generating additional income
- South facing enclosed private rear garden perfect for enjoying and hosting
- Double garage, a shingle driveway with ample parking and an additional gated
  secured driveway
- Within a few miles drive of St Neots Golf course and surrounded by local amenities