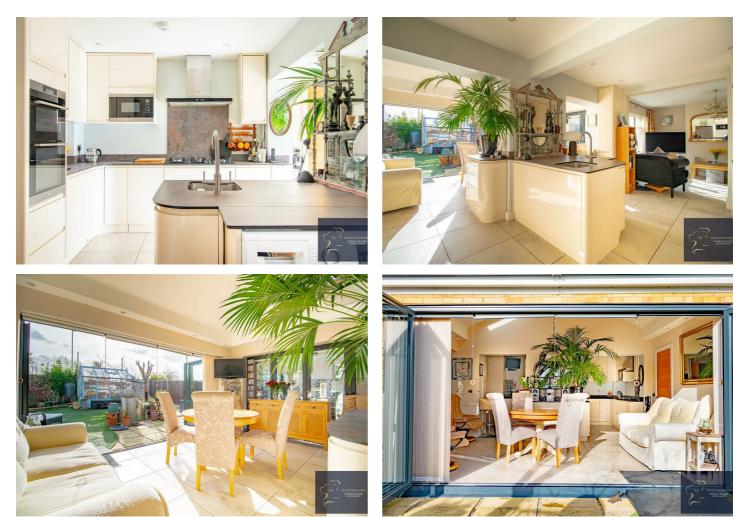

The extended open living area encompasses a spacious lounge, well-appointed kitchen, and inviting dining area. Enhanced with a warm roof and featuring South and West facing bifold doors, it seamlessly connects to the rear garden, creating a delightful indoor-outdoor living experience. The modern kitchen has a freestanding wraparound centre island, a range of high and low level soft closed units including a pull out larder, double oven, gas hob, integrated fridge freezer, dishwasher and space for a washing machine.