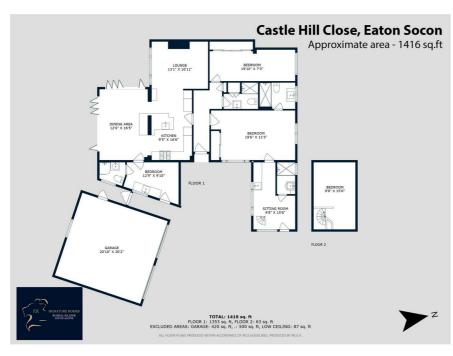

n extended open living area featuring South and West facing bifold doors
- Well-appointed kitchen with a wraparound centre island & integrated appliances
- Adjoining self-contained annex presenting a lucrative opportunity for generating additional income
- South facing enclosed private rear garden perfect for enjoying and hosting
- Double garage, a shingle driveway with ample parking and an additional gated
  secured driveway
- Within a few miles drive of St Neots Golf course and surrounded by local amenities

1

Short drive to the train station which has access to London Kings Cross

**1** 

 $\overline{A}_4$ 

### Viewing

Please contact us on 0333 210 0179 if you wish to arrange a viewing appointment for this property or require further information.

#### **Floor Plan**

#### Area Map





## **Energy Efficiency Graph**







These particulars, whilst believed to be accurate are set out as a general outline only for guidance and do not constitute any part of an offer or contract. Intending purchasers should not rely on them as statements of representation of fact, but must satisfy themselves by inspection or otherwise as to their accuracy. No person in this firms employment has the authority to make or give any representation or warranty in respect of the property.