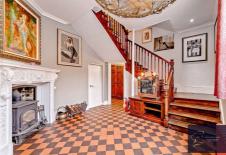

## Offers in excess of £700,000\*

- Benefiting with no onward chain & On the doorstep of St Neots town centre
- Four double bedroom property boasting an array of period features & two bathrooms
- South-facing kitchen leading to a beautifully landscaped rear garden
- $\bullet \ \ \mathsf{Spacious} \ \mathsf{lounge} \ \mathsf{with} \ \mathsf{a} \ \mathsf{character} \ \mathsf{log} \ \mathsf{burner} \ \& \ \mathsf{sash} \ \mathsf{style} \ \mathsf{windows}$
- Principal bedroom with fitted wardrobes & a five piece en-suite bathroom
- $\bullet \ \ \mathsf{Double} \ \mathsf{garage} \ \mathsf{and} \ \mathsf{a} \ \mathsf{granite} \ \mathsf{cobble} \ \mathsf{driveway} \ \mathsf{with} \ \mathsf{ample} \ \mathsf{parking}$
- Separate reception room and bedroom to main accommodation
- Short distance to the train station which has access to London Kings Cross
- Range of schooling options and surrounded in local amenities
- Great road links to A1, A421 & A428