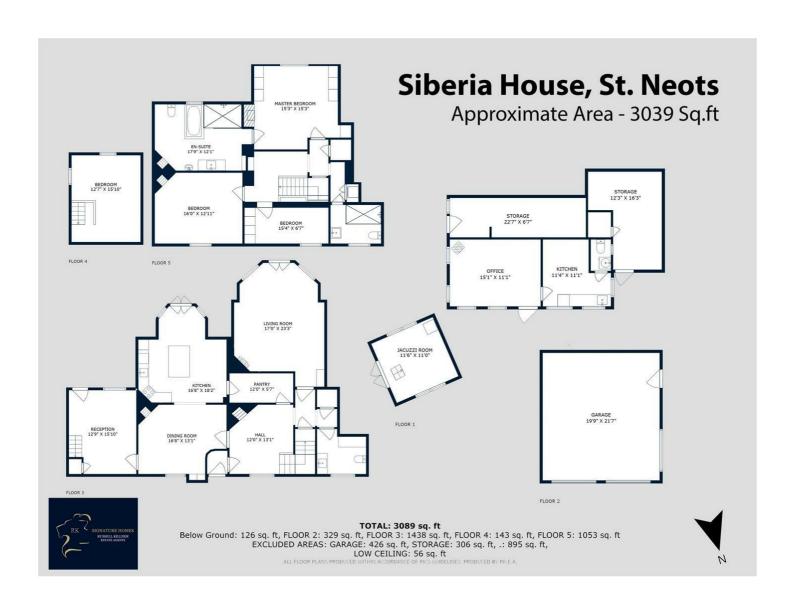

## Offers in excess of £700,000\*

- Benefiting with no onward chain & On the doorstep of St Neots town centre
- Four double bedroom property boasting an array of period features & two bathrooms
- South-facing kitchen leading to a beautifully landscaped rear garden
- $\bullet \ \ \mathsf{Spacious} \ \mathsf{lounge} \ \mathsf{with} \ \mathsf{a} \ \mathsf{character} \ \mathsf{log} \ \mathsf{burner} \ \& \ \mathsf{sash} \ \mathsf{style} \ \mathsf{windows}$
- Principal bedroom with fitted wardrobes & a five piece en-suite bathroom
- $\bullet \ \ \mathsf{Double} \ \mathsf{garage} \ \mathsf{and} \ \mathsf{a} \ \mathsf{granite} \ \mathsf{cobble} \ \mathsf{driveway} \ \mathsf{with} \ \mathsf{ample} \ \mathsf{parking}$
- Separate reception room and bedroom to main accommodation
- Short distance to the train station which has access to London Kings Cross
- Range of schooling options and surrounded in local amenities
- Great road links to A1, A421 & A428