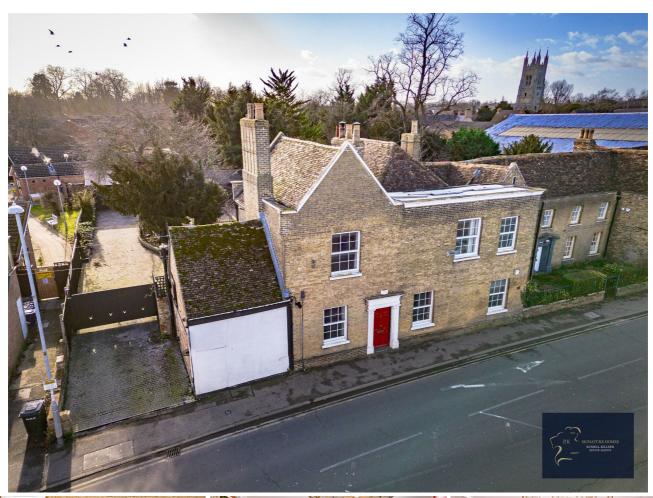

## Siberia House, 30 Cambridge Street, , St. Neots PE19 1JL

Location:

Siberia House is on the doorstep of St. Neots town centre which offers a variety of High Street shops, restaurants, bars, a doctors surgery, opticians, library, and its own multi-screen cinema. The property is within close proximity of Priory Junior School and Longsands Academy. For commuters, within a short distance will take you to St. Neots train station which has access to both the North and London Kings Cross. On a summer's afternoon, you can take advantage of beautiful river walks alongside the River Great Ouse, children can take advantage of the miniature railway and Riverside Park.

## Offers in excess of £700,000\*

- Benefiting with no onward chain & On the doorstep of St Neots town centre
- Four double bedroom property boasting an array of period features & two bathrooms
- South-facing kitchen leading to a beautifully landscaped rear garden
- $\bullet \ \ \mathsf{Spacious} \ \mathsf{lounge} \ \mathsf{with} \ \mathsf{a} \ \mathsf{character} \ \mathsf{log} \ \mathsf{burner} \ \& \ \mathsf{sash} \ \mathsf{style} \ \mathsf{windows}$
- Principal bedroom with fitted wardrobes & a five piece en-suite bathroom
- $\bullet \ \ \mathsf{Double} \ \mathsf{garage} \ \mathsf{and} \ \mathsf{a} \ \mathsf{granite} \ \mathsf{cobble} \ \mathsf{driveway} \ \mathsf{with} \ \mathsf{ample} \ \mathsf{parking}$
- Separate reception room and bedroom to main accommodation
- Short distance to the train station which has access to London Kings Cross
- Range of schooling options and surrounded in local amenities
- Great road links to A1, A421 & A428