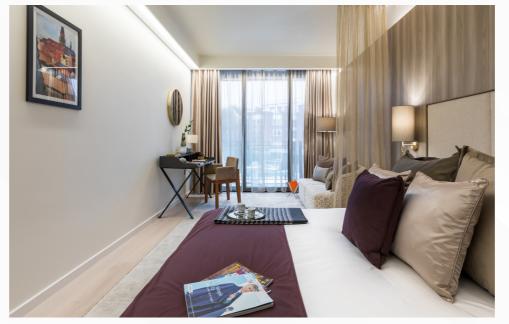

#### HIGHLIGHTS

29 square meters Balcony

King size bed & bed linen Sofa

Coffee table Work desk & chair

Storage space A/C (cooling & heating)

49" Smart TV with Chromecast Superfast & secure Wi Fi

Shower room with underfloor heating

#### HIGHLIGHTS

32 square meters

Sofa-bed (double)

King size bed & bed linen

Work desk & chair

Coffee table

A/C (cooling & heating)

Storage space

#### HIGHLIGHTS

43 square meters Balcony

King size bed & bed linen Sofa-bed (double)

Armchairs Coffee table

Work desk & chair Storage space

Superfast & secure Wi Fi A/C (cooling & heating)

49" Smart TV with Chromecast