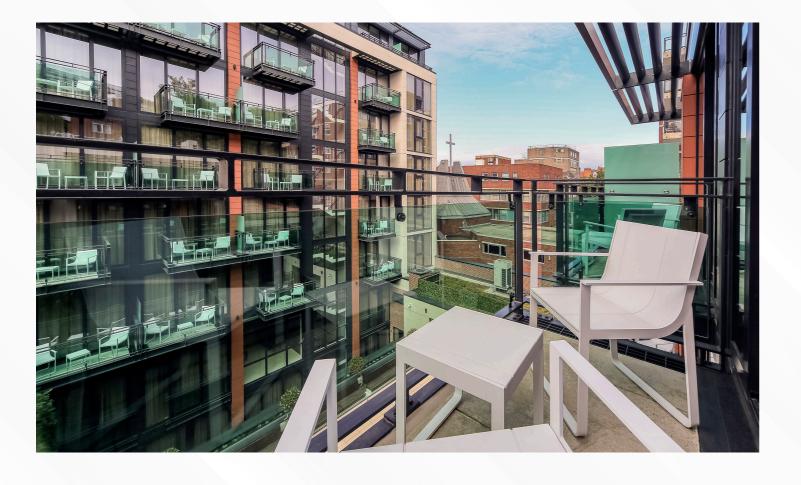

#### HIGHLIGHTS

29 square meters Balcony

King size bed & bed linen Sofa

Coffee table Work desk & chair

Storage space A/C (cooling & heating)

49" Smart TV with Chromecast Superfast & secure Wi Fi

Shower room with underfloor heating

#### HIGHLIGHTS

43 square meters Balcony

King size bed & bed linen Sofa-bed (double)

Armchairs Coffee table

Work desk & chair Storage space

Superfast & secure Wi Fi A/C (cooling & heating)

49" Smart TV with Chromecast