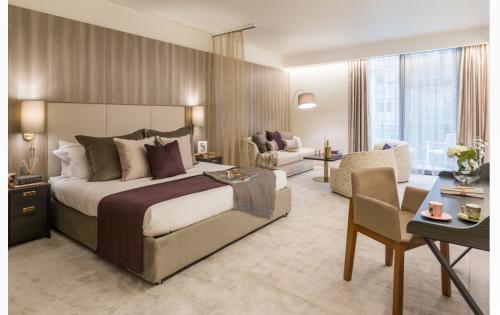

## **DELUXE SUITES**

#### HIGHLIGHTS

32 square meters

Sofa-bed (double)

King size bed & bed linen

Work desk & chair

Coffee table

A/C (cooling & heating)

Storage space

Superfast & secure Wi Fi

49" Smart TV with Chromecast

Shower room with underfloor heating