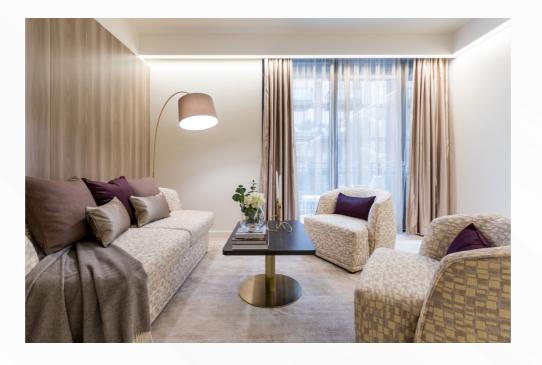

## STANDARD SUITES

#### HIGHLIGHTS

29 square meters Balcony

King size bed & bed linen Sofa

Coffee table Work desk & chair

Storage space A/C (cooling & heating)

49" Smart TV with Chromecast Superfast & secure Wi Fi

Shower room with underfloor heating