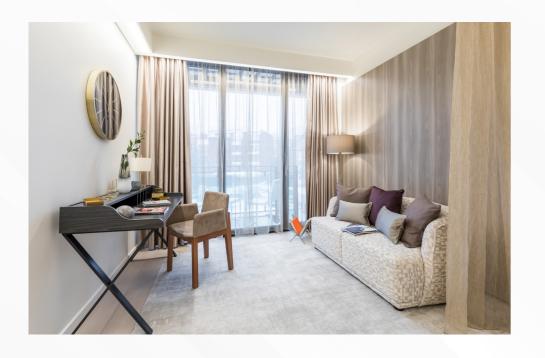

#### HIGHLIGHTS

29 square meters Balcony

King size bed & bed linen Sofa

Coffee table Work desk & chair

Storage space A/C (cooling & heating)

49" Smart TV with Chromecast Superfast & secure Wi Fi

Shower room with underfloor heating

#### HIGHLIGHTS

32 square meters

Sofa-bed (double)

King size bed & bed linen

Work desk & chair

Coffee table

A/C (cooling & heating)

Storage space

#### HIGHLIGHTS

43 square meters Balcony

King size bed & bed linen Sofa-bed (double)

Armchairs Coffee table

Work desk & chair Storage space

Superfast & secure Wi Fi A/C (cooling & heating)

49" Smart TV with Chromecast