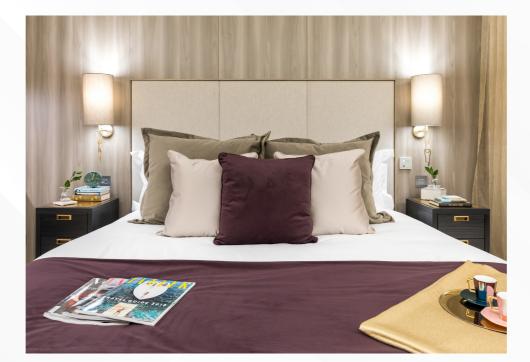

## STANDARD SUITES

#### HIGHLIGHTS

29 square meters Balcony

King size bed & bed linen Sofa

Coffee table Work desk & chair

Storage space A/C (cooling & heating)

49" Smart TV with Chromecast Superfast & secure Wi Fi

Shower room with underfloor heating