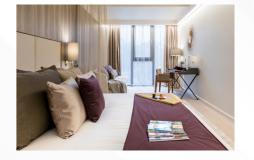

## **DELUXE SUITES**

#### HIGHLIGHTS

32 square meters

Sofa-bed (double)

King size bed & bed linen

Work desk & chair

Coffee table

A/C (cooling & heating)

Storage space

Superfast & secure Wi Fi

49" Smart TV with Chromecast

Shower room with underfloor heating