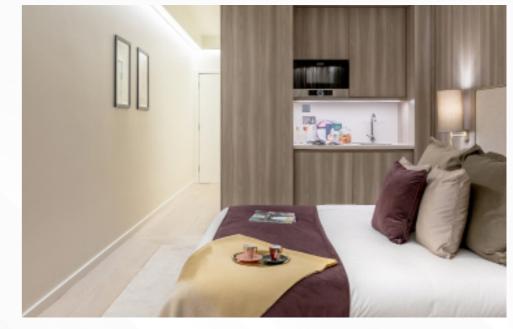

## STANDARD SUITES

#### HIGHLIGHTS

29 square meters Balcony

King size bed & bed linen Sofa

Coffee table Work desk & chair

Storage space A/C (cooling & heating)

49" Smart TV with Chromecast Superfast & secure Wi Fi

Shower room with underfloor heating