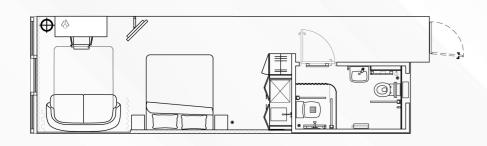

## **DELUXE SUITES**

#### HIGHLIGHTS

32 square meters

Sofa-bed (double)

King size bed & bed linen

Work desk & chair

Coffee table

A/C (cooling & heating)

Storage space

Superfast & secure Wi Fi

49" Smart TV with Chromecast

Shower room with underfloor heating