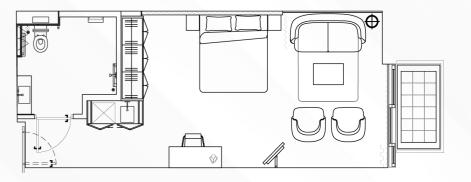

table Work desk & chair

Storage space A/C (cooling & heating)

49" Smart TV with Chromecast Superfast & secure Wi Fi

Shower room with underfloor heating





#### View the studio in 3D





## **DELUXE SUITES**

#### HIGHLIGHTS

32 square meters

Sofa-bed (double)

King size bed & bed linen

Work desk & chair

Coffee table

A/C (cooling & heating)

Storage space

Superfast & secure Wi Fi

49" Smart TV with Chromecast

Shower room with underfloor heating





#### View the studio in 3D

















#### HIGHLIGHTS

43 square meters Balcony

King size bed & bed linen Sofa-bed (double)

Armchairs Coffee table

Work desk & chair Storage space

Superfast & secure Wi Fi A/C (cooling & heating)

49" Smart TV with Chromecast

Shower room with underfloor heating

#### View the studio in 3D













### DISTANCES

#### PUBLIC TRANSPORT

Finchley Road Underground Station 175ft
Swiss Cottage Underground Station 0.4 mile
Frinchley & Frognal Overground Station 0.3 mile

#### POINTS OF INTEREST

Baker Street Underground Station9 minutesGreen Street Underground Station15 minutesBond Street Station10 minutesWaterloo20 minutesLondon Bridge Station23 minutesCanary Wharf34 minutes

#### **GROCERY SHOPS**

Waitrose 150ft Sainsbury's (O2 Centre) 0.2 mile

#### **GYMS**

Virgin Active 0.1 mile Swiss Cottage Leisure Centre 0.5 mile

#### CINEMAS

Vue (O2 Centre)0.1 mileOdeon (Swiss Cottage)0.4 mile





# THE QUARTERS

SWISS COTTAGE

120 Finchley Road London NW3 5JB thequarters.co.uk