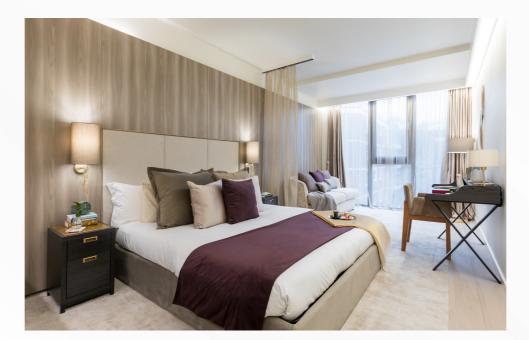

## STANDARD SUITES

#### HIGHLIGHTS

29 square meters Balcony

King size bed & bed linen Sofa

Coffee table Work desk & chair

Storage space A/C (cooling & heating)

49" Smart TV with Chromecast Superfast & secure Wi Fi

Shower room with underfloor heating