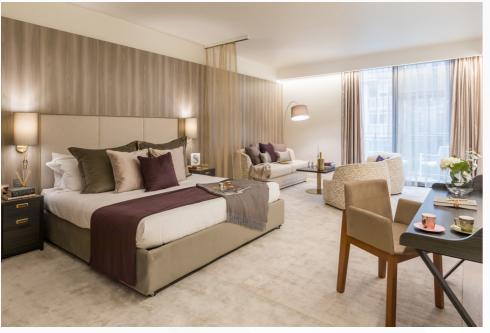

#### HIGHLIGHTS

43 square meters Balcony

King size bed & bed linen Sofa-bed (double)

Armchairs Coffee table

Work desk & chair Storage space

Superfast & secure Wi Fi A/C (cooling & heating)

49" Smart TV with Chromecast

Shower room with underfloor heating