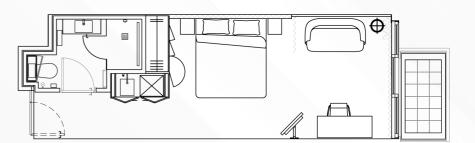

## STANDARD SUITES

#### HIGHLIGHTS

29 square meters Balcony

King size bed & bed linen Sofa

Coffee table Work desk & chair

Storage space A/C (cooling & heating)

49" Smart TV with Chromecast Superfast & secure Wi Fi

Shower room with underfloor heating