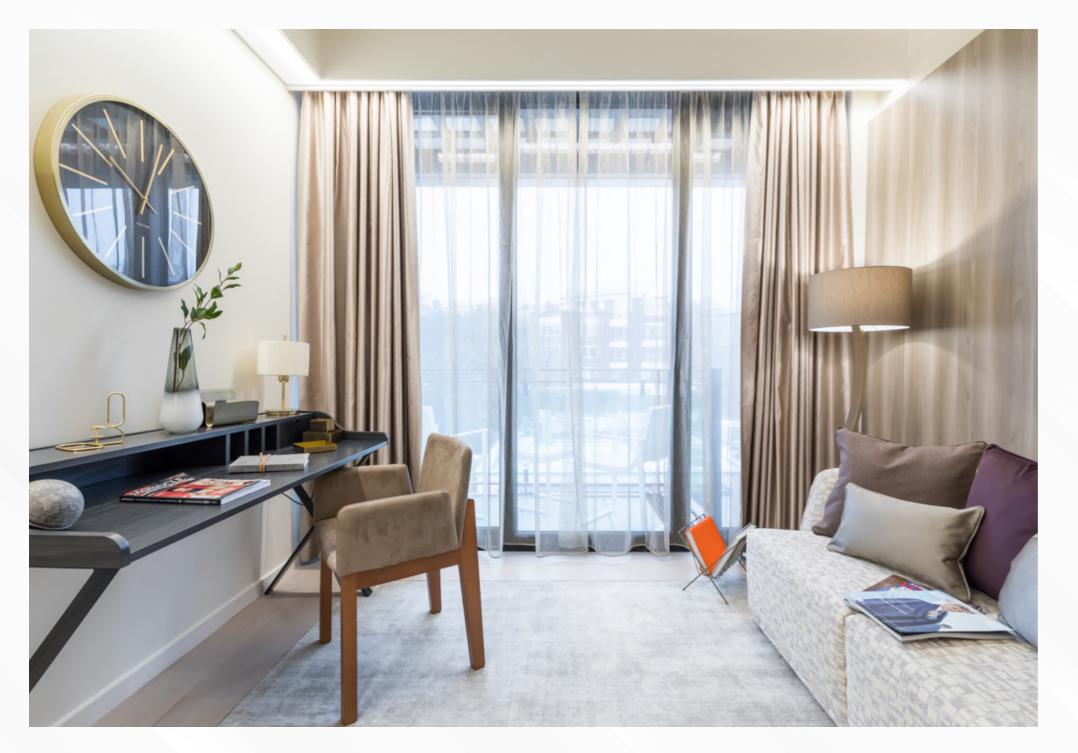

## STANDARD SUITES

#### HIGHLIGHTS

29 square meters Balcony

King size bed & bed linen Sofa

Coffee table Work desk & chair

Storage space A/C (cooling & heating)

49" Smart TV with Chromecast Superfast & secure Wi Fi

Shower room with underfloor heating