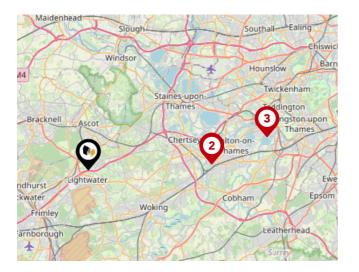

#### Trunk Roads/Motorways

| Pin | Name    | Distance   |
|-----|---------|------------|
| •   | M3 J3   | 1.46 miles |
| 2   | M3 J4   | 5.69 miles |
| 3   | M3 J2   | 5.8 miles  |
| 4   | M4 J8   | 8.74 miles |
| 5   | M25 J12 | 5.91 miles |