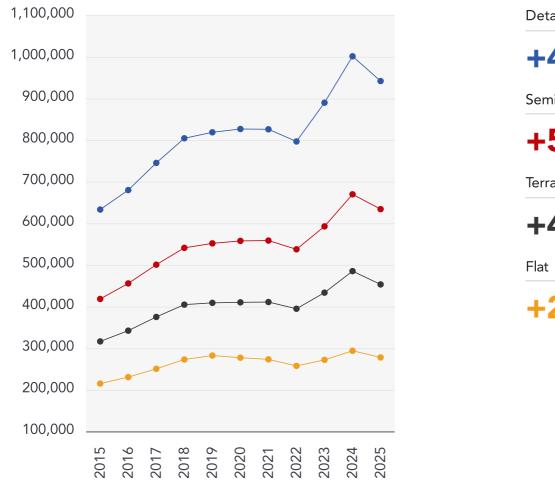

## Market **House Price Statistics**

#### 10 Year History of Average House Prices by Property Type in GU20

Detached

+48.75%

Semi-Detached

+51.56%

Terraced

+43.26%

+29.15%