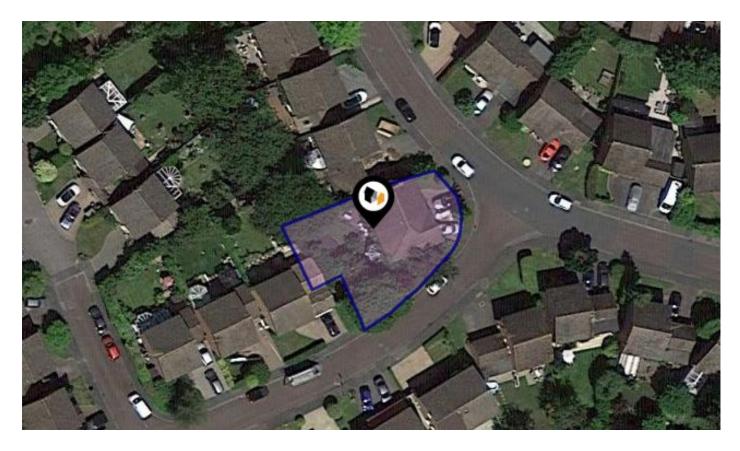

### 23, BOSMAN DRIVE, WINDLESHAM, GU20 6JN

**Avocado Property** 

stephen@avocadopropertyagents.co.uk www.avocadopropertyagents.co.uk

#### Property

| Туре:            | Detached     | Tenure: | Freehold |  |
|------------------|--------------|---------|----------|--|
| Bedrooms:        | 4            |         |          |  |
| Plot Area:       | 0.12 acres   |         |          |  |
| Council Tax :    | Band F       |         |          |  |
| Annual Estimate: | £3,403       |         |          |  |
| Title Number:    | SY459201     |         |          |  |
| UPRN:            | 100061563044 |         |          |  |

#### Local Area

| Local Authority:                      | Surrey  |
|---------------------------------------|---------|
| <b>Conservation Area:</b>             | No      |
| Flood Risk:                           |         |
| <ul> <li>Rivers &amp; Seas</li> </ul> | No Risk |
| • Surface Water                       | High    |