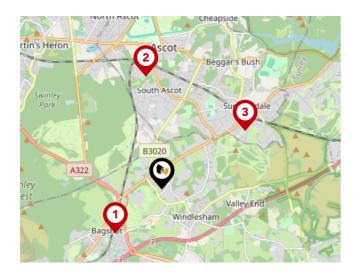

|         |          |           |         |         |
| 13   | Hammond School<br>Ofsted Rating: Good   Pupils: 254   Distance:1.84                                       |         |          |           |         |         |
| 14   | Coworth-Flexlands School<br>Ofsted Rating: Not Rated   Pupils: 126   Distance:1.87                        |         | <b>V</b> |           |         |         |
| (15) | <b>St Michael's CofE Primary School, Sunninghill</b><br>Ofsted Rating: Good   Pupils: 205   Distance:1.89 |         |          |           |         |         |
| 13   | South Ascot Village Primary School Ofsted Rating: Good   Pupils: 164   Distance:1.93                      |         |          |           |         |         |

## Area Transport (National)





#### National Rail Stations

| Pin | Name                     | Distance   |
|-----|--------------------------|------------|
| 1   | Bagshot Rail Station     | 1.19 miles |
| 2   | Ascot Rail Station       | 2.11 miles |
| 3   | Sunningdale Rail Station | 1.88 miles |



#### Trunk Roads/Motorways

| Pin | Name    | Distance   |
|-----|---------|------------|
| •   | M3 J3   | 1.46 miles |
| 2   | M3 J4   | 5.69 miles |
| 3   | M3 J2   | 5.8 miles  |
| 4   | M4 J8   | 8.74 miles |
| 5   | M25 J12 | 5.91 miles |



#### Airports/Helipads

| Pin | Name                           | Distance    |
|-----|--------------------------------|-------------|
| 1   | Heathrow Airport<br>Terminal 4 | 11.14 miles |
| 2   | Heathrow Airport               | 11.52 miles |
| 3   | Gatwick Airport