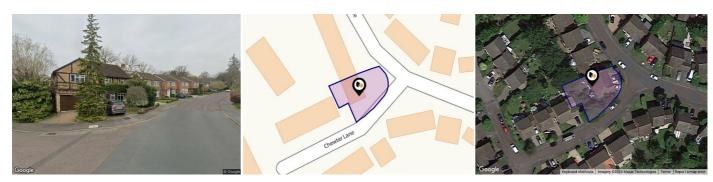

### 23, BOSMAN DRIVE, WINDLESHAM, GU20 6JN

**Avocado Property** 

stephen@avocadopropertyagents.co.uk www.avocadopropertyagents.co.uk

#### Property

| Туре:            | Detached     | Tenure: | Freehold |  |
|------------------|--------------|---------|----------|--|
| Bedrooms:        | 4            |         |          |  |
| Plot Area:       | 0.12 acres   |         |          |  |
| Council Tax :    | Band F       |         |          |  |
| Annual Estimate: | £3,403       |         |          |  |
| Title Number:    | SY459201     |         |          |  |
| UPRN:            | 100061563044 |         |          |  |

#### Local Area

| Local Authority:                      | Surrey  |
|---------------------------------------|---------|
| <b>Conservation Area:</b>             | No      |
| Flood Risk:                           |         |
| <ul> <li>Rivers &amp; Seas</li> </ul> | No Risk |
| • Surface Water                       | High    |