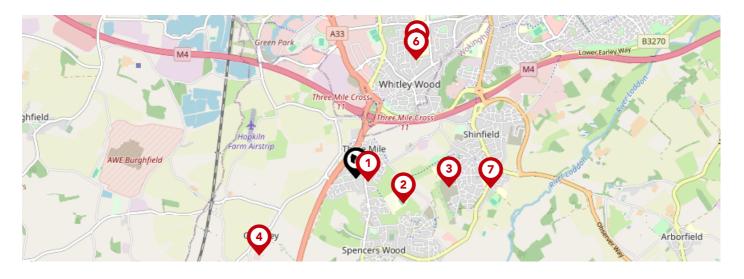

#### Local Area

| Local Authority:          | Wokingham |
|---------------------------|-----------|
| <b>Conservation Area:</b> | No        |
| Flood Risk:               |           |
| Rivers & Seas             | Very low  |
| • Surface Water           | Very low  |