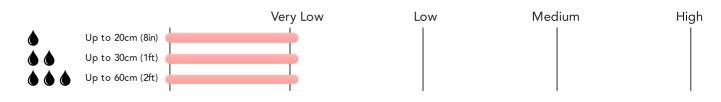

#### Local Area

| Local Authority:          | Wokingham |
|---------------------------|-----------|
| <b>Conservation Area:</b> | No        |
| Flood Risk:               |           |
| Rivers & Seas             | Very low  |
| • Surface Water           | Very low  |