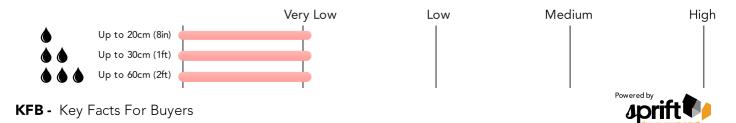

#### Local Area

| Local Authority:          | Wokingham |
|---------------------------|-----------|
| <b>Conservation Area:</b> | No        |
| Flood Risk:               |           |
| Rivers & Seas             | Very low  |
| • Surface Water           | Very low  |