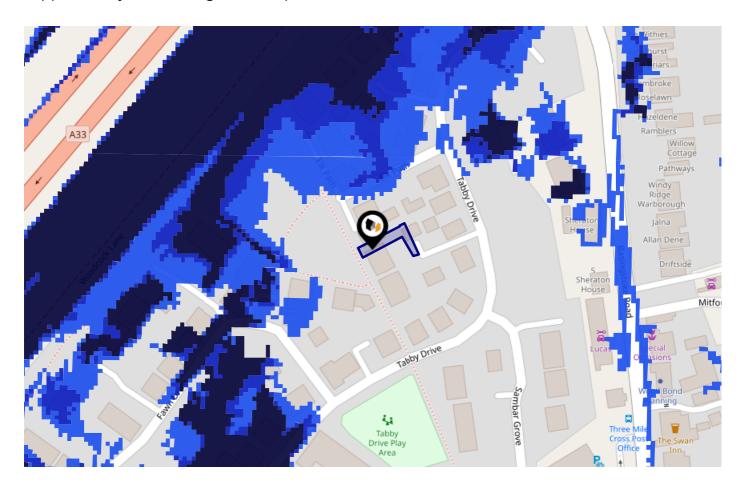

#### Local Area

| Local Authority:          | Wokingham |
|---------------------------|-----------|
| <b>Conservation Area:</b> | No        |
| Flood Risk:               |           |
| Rivers & Seas             | Very low  |
| • Surface Water           | Very low  |