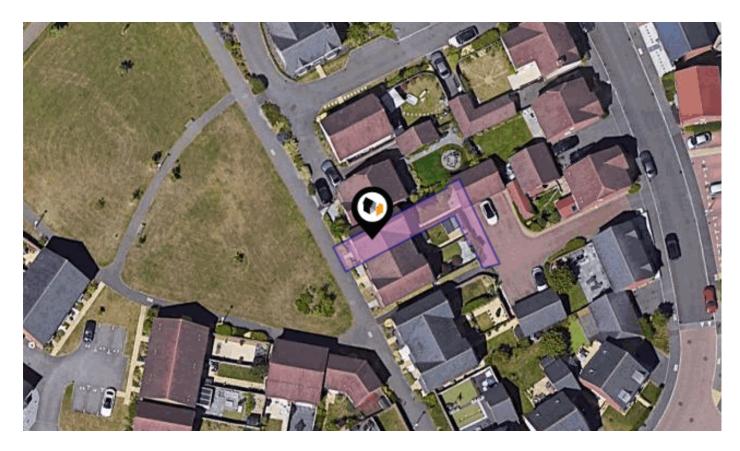

See More Online

## KFB: Key Facts For Buyers

A Guide to This Property & the Local Area Sunday 13<sup>th</sup> April 2025



#### ELK PATH, THREE MILE CROSS, READING, RG7

#### **Avocado Property**

07917 157387 neil@avocadoberkshire.co.uk www.avocadopropertyagents.co.uk





#### Property **Overview**





#### Property

| Туре:            | Terraced                                | Tenure: | Freehold |  |
|------------------|-----------------------------------------|---------|----------|--|
| Bedrooms:        | 2                                       |         |          |  |
| Floor Area:      | 753 ft <sup>2</sup> / 70 m <sup>2</sup> |         |          |  |
| Plot Area:       | 0.04 acres                              |         |          |  |
| Council Tax :    | Band D                                  |         |          |  |
| Annual Estimate: | £2,376                                  |         |