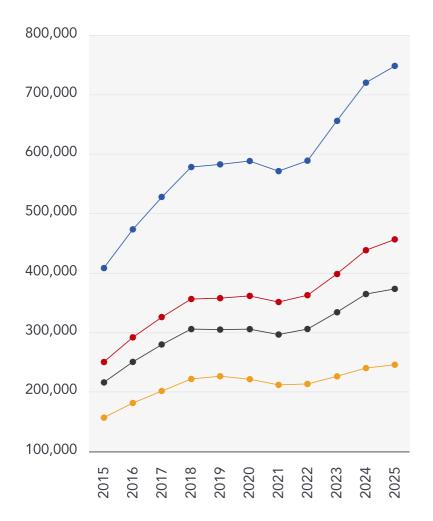

| 32, Elk Path, Readi                                                                                                                                                                                                                                                                                                               | ng, RG7 1WE                                                                                                                                                                  |                                                                                                      |                        |            |  |
|-----------------------------------------------------------------------------------------------------------------------------------------------------------------------------------------------------------------------------------------------------------------------------------------------------------------------------------|------------------------------------------------------------------------------------------------------------------------------------------------------------------------------|------------------------------------------------------------------------------------------------------|------------------------|------------|--|
| Last Sold Date:                                                                                                                                                                                                                                                                                                                   | 18/12/2024                                                                                                                                                                   | 20/11/2017                                                                                           | 21/04/2017             | 02/08/2013 |  |
| Last Sold Price:                                                                                                                                                                                                                                                                                                                  | £360,000                                                                                                                                                                     | £300,000                                                                                             | £315,000               | £231,995   |  |
| 24, Elk Path, Readi                                                                                                                                                                                                                                                                                                               | ng, RG7 1WE                                                                                                                                                                  |                                                                                                      |                        |            |  |
| Last Sold Date:                                                                                                                                                                                                                                                                                                                   | 03/10/2024                                                                                                                                                                   | 27/01/2014                                                                                           |                        |            |  |
| Last Sold Price:                                                                                                                                                                                                                                                                                                                  | £378,000                                                                                                                                                                     | £234,000                                                                                             |                        |            |  |
| 37, Elk Path, Readi                                                                                                                                                                                                                                                                                                               | ng, RG7 1WE                                                                                                                                                                  |                                                                                                      |                        |            |  |
| Last Sold Date:                                                                                                                                                                                                                                                                                                                   | 12/06/2023                                                                                                                                                                   | 14/08/2013                                                                                           |                        |            |  |
| Last Sold Price:                                                                                                                                                                                                                                                                                                                  | £800,000                                                                                                                                                                     | £542,995                                                                                             |                        |            |  |
| 33, Elk Path, Readi                                                                                                                                                                                                                                                                                                               | ng, RG7 1WE                                                                                                                                                                  |                                                                                                      |                        |            |  |
| Last Sold Date:                                                                                                                                                                                                                                                                                                                   | 31/08/2022                                                                                                                                                                   | 27/09/2017                                                                                           | 19/06/2017             | 05/06/2015 |  |
| Last Sold Price:                                                                                                                                                                                                                                                                                                                  | £362,500                                                                                                                                                                     | £320,000                                                                                             | £270,000               | £279,950   |  |
| 15, Elk Path, Readi                                                                                                                                                                                                                                                                                                               | ng, RG7 1WE                                                                                                                                                                  |                                                                                                      |                        |            |  |
| Last Sold Date:                                                                                                                                                                                                                                                                                                                   | 15/08/2022                                                                                                                                                                   | 01/04/2021                                                                                           | 06/07/2017             | 30/05/2014 |  |
| Last Sold Price:                                                                                                                                                                                                                                                                                                                  | £365,000                                                                                                                                                                     | £300,000                                                                                             | £295,000               | £249,950   |  |
| 16, Elk Path, Readi                                                                                                                                                                                                                                                                                                               | ng, RG7 1WE                                                                                                                                                                  |                                                                                                      |                        |            |  |
| Last Sold Date:                                                                                                                                                                                                                                                                                                                   | 21/07/2022                                                                                                                                                                   | 30/11/2018                                                                                           | 30/05/2014             |            |  |
| Last Sold Price:                                                                                                                                                                                                                                                                                                                  | £330,000                                                                                                                                                                     | £280,000                                                                                             | £244,950               |            |  |
| 29, Elk Path, Readi                                                                                                                                                                                                                                                                                                               | ng, RG7 1WE                                                                                                                                                                  |                                                                                                      |                        |            |  |
| Last Sold Date:                                                                                                                                                                                                                                                                                                                   |                                                                                                                                                                              |                                                                                                      |                        |            |  |
| Last Join Date.                                                                                                                                                                                                                                                                                                                   | 16/02/2022                                                                                                                                                                   | 11/11/2016                                                                                           | 14/05/2013             |            |  |
| Last Sold Date:                                                                                                                                                                                                                                                                                                                   | 16/02/2022<br>£324,000                                                                                                                                                       | 11/11/2016<br>£317,000                                                                               | 14/05/2013<br>£220,352 |            |  |
|                                                                                                                                                                                                                                                                                                                                   | £324,000                                                                                                                                                                     |                                                                                                      |                        |            |  |
| Last Sold Price:                                                                                                                                                                                                                                                                                                                  | £324,000                                                                                                                                                                     |                                                                                                      |                        |            |  |
| Last Sold Price:<br>21, Elk Path, Readi                                                                                                                                                                                                                                                                                           | £324,000<br>ng, RG7 1WE                                                                                                                                                      | £317,000                                                                                             |                        |            |  |
| Last Sold Price:<br>21, Elk Path, Readi<br>Last Sold Date:                                                                                                                                                                                                                                                                        | £324,000<br>ng, RG7 1WE<br>14/01/2022<br>£348,000                                                                                                                            | £317,000<br>28/01/2014                                                                               |                        |            |  |
| Last Sold Price:<br><b>21, Elk Path, Readi</b><br>Last Sold Date:<br>Last Sold Price:                                                                                                                                                                                                                                             | £324,000<br>ng, RG7 1WE<br>14/01/2022<br>£348,000                                                                                                                            | £317,000<br>28/01/2014                                                                               |                        |            |  |
| Last Sold Price:<br><b>21, Elk Path, Readi</b><br>Last Sold Date:<br>Last Sold Price:<br><b>23, Elk Path, Readi</b>                                                                                                                                                                                                               | £324,000<br>ng, RG7 1WE<br>14/01/2022<br>£348,000<br>ng, RG7 1WE                                                                                                             | £317,000<br>28/01/2014<br>£232,000                                                                   | £220,352               |            |  |
| Last Sold Price:<br><b>21, Elk Path, Readi</b><br>Last Sold Date:<br>Last Sold Price:<br><b>23, Elk Path, Readi</b><br>Last Sold Date:                                                                                                                                                                                            | £324,000<br>ng, RG7 1WE<br>14/01/2022<br>£348,000<br>ng, RG7 1WE<br>06/01/2022<br>£330,000                                                                                   | £317,000<br>28/01/2014<br>£232,000<br>23/11/2015                                                     | £220,352<br>27/01/2014 |            |  |
| Last Sold Price:<br>21, Elk Path, Readi<br>Last Sold Date:<br>Last Sold Price:<br>23, Elk Path, Readi<br>Last Sold Date:<br>Last Sold Price:<br>43, Elk Path, Readi<br>Last Sold Date:                                                                                                                                            | £324,000<br>ng, RG7 1WE<br>14/01/2022<br>£348,000<br>ng, RG7 1WE<br>06/01/2022<br>£330,000<br>ng, RG7 1WE<br>01/12/2021                                                      | £317,000<br>28/01/2014<br>£232,000<br>23/11/2015                                                     | £220,352<br>27/01/2014 |            |  |
| Last Sold Price:<br>21, Elk Path, Readi<br>Last Sold Date:<br>Last Sold Price:<br>23, Elk Path, Readi<br>Last Sold Date:<br>Last Sold Price:<br>43, Elk Path, Readi                                                                                                                                                               | £324,000<br>ng, RG7 1WE<br>14/01/2022<br>£348,000<br>ng, RG7 1WE<br>06/01/2022<br>£330,000<br>ng, RG7 1WE                                                                    | £317,000<br>28/01/2014<br>£232,000<br>23/11/2015<br>£290,000                                         | £220,352<br>27/01/2014 |            |  |
| Last Sold Price:<br>21, Elk Path, Readi<br>Last Sold Date:<br>Last Sold Price:<br>23, Elk Path, Readi<br>Last Sold Date:<br>Last Sold Price:<br>43, Elk Path, Readi<br>Last Sold Date:                                                                                                                                            | £324,000<br>ng, RG7 1WE<br>14/01/2022<br>£348,000<br>ng, RG7 1WE<br>06/01/2022<br>£330,000<br>ng, RG7 1WE<br>01/12/2021<br>£510,000                                          | £317,000<br>28/01/2014<br>£232,000<br>23/11/2015<br>£290,000<br>01/08/2013                           | £220,352<br>27/01/2014 |            |  |
| Last Sold Price:<br>21, Elk Path, Readi<br>Last Sold Date:<br>Last Sold Price:<br>23, Elk Path, Readi<br>Last Sold Date:<br>Last Sold Price:<br>43, Elk Path, Readi<br>Last Sold Date:<br>Last Sold Price:<br>18, Elk Path, Readi<br>Last Sold Date:                                                                              | £324,000<br>ng, RG7 1WE<br>14/01/2022<br>£348,000<br>ng, RG7 1WE<br>06/01/2022<br>£330,000<br>ng, RG7 1WE<br>01/12/2021<br>£510,000                                          | £317,000<br>28/01/2014<br>£232,000<br>23/11/2015<br>£290,000<br>01/08/2013                           | £220,352<br>27/01/2014 |            |  |
| Last Sold Price:<br>21, Elk Path, Readi<br>Last Sold Date:<br>Last Sold Price:<br>23, Elk Path, Readi<br>Last Sold Date:<br>Last Sold Price:<br>43, Elk Path, Readi<br>Last Sold Date:<br>Last Sold Date:<br>Last Sold Price:<br>18, Elk Path, Readi                                                                              | £324,000<br>ng, RG7 1WE<br>14/01/2022<br>£348,000<br>ng, RG7 1WE<br>06/01/2022<br>£330,000<br>ng, RG7 1WE<br>01/12/2021<br>£510,000<br>ng, RG7 1WE                           | £317,000<br>28/01/2014<br>£232,000<br>23/11/2015<br>£290,000<br>01/08/2013<br>£345,000               | £220,352<br>27/01/2014 |            |  |
| Last Sold Price:<br>21, Elk Path, Readi<br>Last Sold Date:<br>Last Sold Price:<br>23, Elk Path, Readi<br>Last Sold Date:<br>Last Sold Price:<br>43, Elk Path, Readi<br>Last Sold Date:<br>Last Sold Price:<br>18, Elk Path, Readi<br>Last Sold Date:                                                                              | £324,000<br>ng, RG7 1WE<br>14/01/2022<br>£348,000<br>ng, RG7 1WE<br>06/01/2022<br>£330,000<br>ng, RG7 1WE<br>01/12/2021<br>£510,000<br>ng, RG7 1WE<br>25/10/2021<br>£303,000 | £317,000<br>28/01/2014<br>£232,000<br>23/11/2015<br>£290,000<br>01/08/2013<br>£345,000<br>10/02/2014 | £220,352<br>27/01/2014 |            |  |
| Last Sold Price:<br>21, Elk Path, Readi<br>Last Sold Date:<br>Last Sold Price:<br>23, Elk Path, Readi<br>Last Sold Date:<br>Last Sold Price:<br>43, Elk Path, Readi<br>Last Sold Date:<br>Last Sold Price:<br>18, Elk Path, Readi<br>Last Sold Date:<br>Last Sold Date:<br>Last Sold Date:<br>Last Sold Date:<br>Last Sold Price: | £324,000<br>ng, RG7 1WE<br>14/01/2022<br>£348,000<br>ng, RG7 1WE<br>06/01/2022<br>£330,000<br>ng, RG7 1WE<br>01/12/2021<br>£510,000<br>ng, RG7 1WE<br>25/10/2021<br>£303,000 | £317,000<br>28/01/2014<br>£232,000<br>23/11/2015<br>£290,000<br>01/08/2013<br>£345,000<br>10/02/2014 | £220,352<br>27/01/2014 |            |  |

| 25, Elk Path, Readi                 | ng PG7 1WE             |                        |            |  |
|-------------------------------------|------------------------|------------------------|------------|--|
| Last Sold Date:                     | 13/04/2021             | 13/04/2018             | 13/08/2013 |  |
| Last Sold Price:                    | £315,000               | £320,000               | £226,000   |  |
|                                     |                        | 1320,000               |            |  |
| 8, Elk Path, Readin                 | g, RG7 1WE             |                        |            |  |
| Last Sold Date:                     | 31/03/2021             | 23/12/2013             |            |  |
| Last Sold Price:                    | £287,000               | £232,950               |            |  |
| 27, Elk Path, Readi                 | ng, RG7 1WE            |                        |            |  |
| Last Sold Date:                     | 06/08/2020             | 01/03/2017             | 31/07/2013 |  |
| Last Sold Price:                    | £337,000               | £335,000               | £249,950   |  |
| 7, Elk Path, Readin                 | a, RG7 1WE             | -                      |            |  |
| Last Sold Date:                     | 20/12/2019             | 18/01/2018             | 30/12/2013 |  |
| Last Sold Price:                    | £285,000               | £295,000               | £232,950   |  |
|                                     |                        | .,                     | · · ·      |  |
| 26, Elk Path, Readi                 |                        |                        |            |  |
| Last Sold Date:                     | 27/08/2019             | 08/08/2013             |            |  |
| Last Sold Price:                    | £290,000               | £225,000               |            |  |
| 22, Elk Path, Readi                 | ng, RG7 1WE            |                        |            |  |
| Last Sold Date:                     | 28/02/2019             | 30/01/2014             |            |  |
| Last Sold Price:                    | £290,000               | £237,995               |            |  |
| 1, Elk Path, Readin                 | g, RG7 1WE             |                        |            |  |
| Last Sold Date:                     | 10/09/2018             | 30/12/2013             |            |  |
| Last Sold Price:                    | £370,000               | £291,950               |            |  |
| 20, Elk Path, Readi                 | ng, RG7 1WE            |                        |            |  |
| Last Sold Date:                     | 27/07/2018             | 18/08/2017             | 31/01/2014 |  |
| Last Sold Price:                    | £295,000               | £315,000               | £224,995   |  |
| E Elle Dath Daadia                  | - DC7 1WE              | 1                      | 1          |  |
| 5, Elk Path, Readin                 |                        | 22/42/2042             |            |  |
| Last Sold Date:<br>Last Sold Price: | 11/05/2018<br>£350,000 | 23/12/2013<br>£284,950 |            |  |
|                                     |                        | 1204,750               |            |  |
| 30, Elk Path, Readi                 | ng, RG7 1WE            |                        |            |  |
| Last Sold Date:                     | 29/06/2016             | 28/06/2016             | 22/05/2013 |  |
| Last Sold Price:                    | £327,000               | £325,000               | £236,950   |  |
| 9, Elk Path, Readin                 | g, RG7 1WE             |                        |            |  |
| Last Sold Date:                     | 24/03/2016             | 23/12/2013             |            |  |
| Last Sold Price:                    | £300,000               | £234,950               |            |  |
| 19, Elk Path, Readi                 | ng, RG7 1WE            |                        |            |  |
| Last Sold Date:                     | 25/01/2016             | 07/02/2014             |            |  |
| Last Sold Price:                    | £290,000               | £223,995               |            |  |
|                                     |                        |                        |            |  |