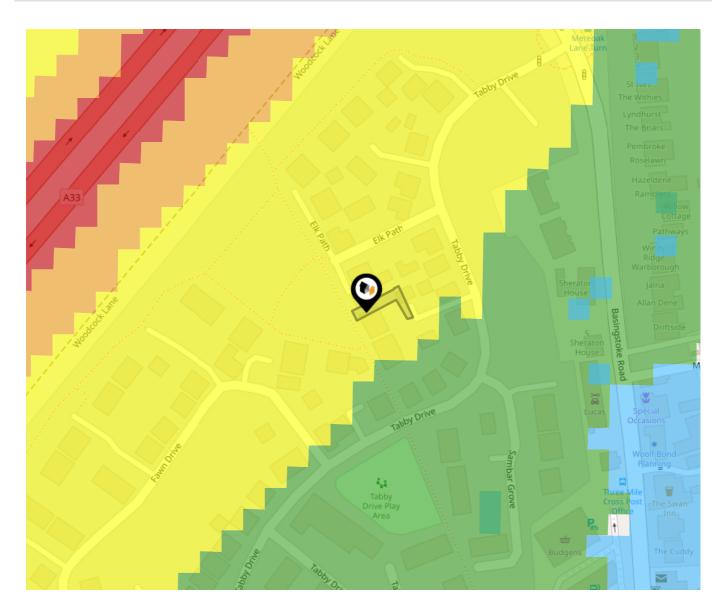

#### **Estimated Broadband Speeds** (Standard - Superfast - Ultrafast)

7

Mobile Coverage: (based on calls indoors)

Satellite/Fibre TV Availability: