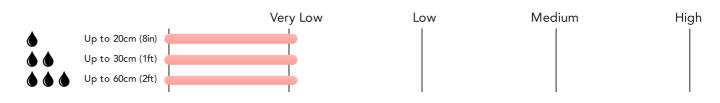

#### Local Area

| Local Authority:          | Wokingham |
|---------------------------|-----------|
| <b>Conservation Area:</b> | No        |
| Flood Risk:               |           |
| Rivers & Seas             | Very low  |
| • Surface Water           | Very low  |