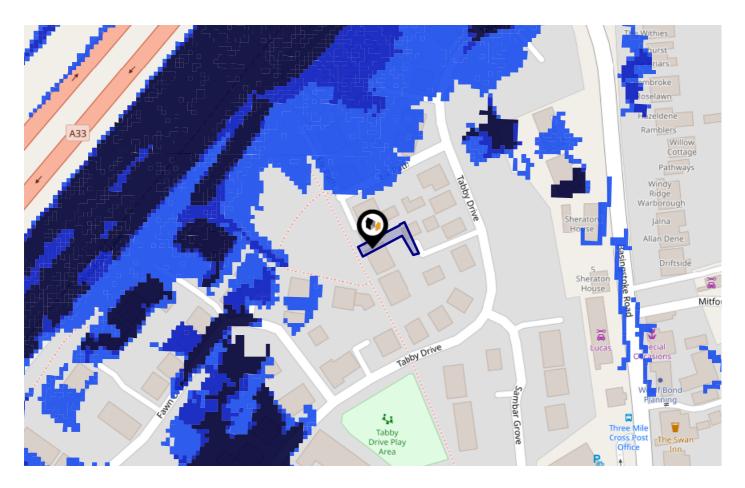

#### Local Area

| Local Authority:          | Wokingham |
|---------------------------|-----------|
| <b>Conservation Area:</b> | No        |
| Flood Risk:               |           |
| Rivers & Seas             | Very low  |
| • Surface Water           | Very low  |