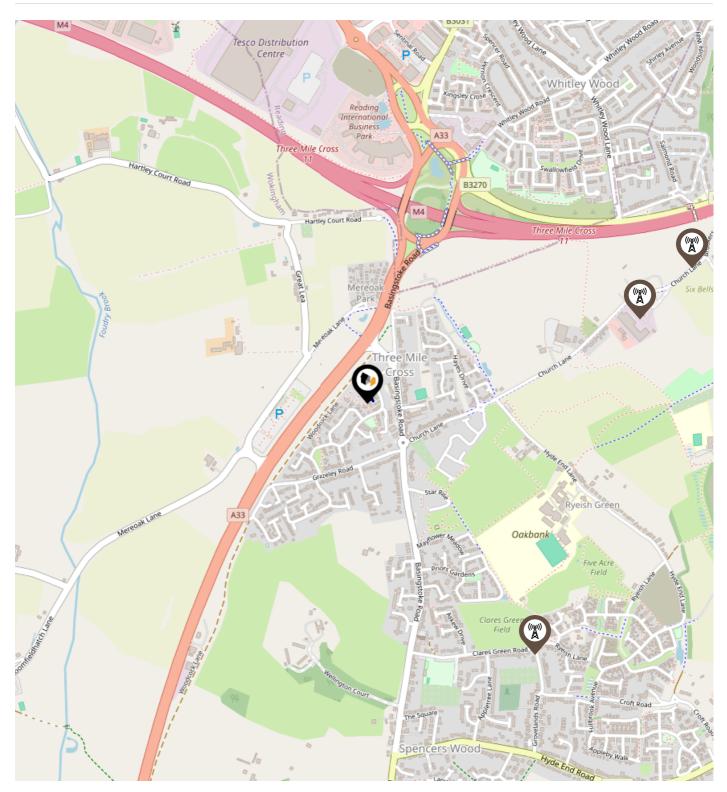

#### **Estimated Broadband Speeds** (Standard - Superfast - Ultrafast)

7

Mobile Coverage: (based on calls indoors)

Satellite/Fibre TV Availability: