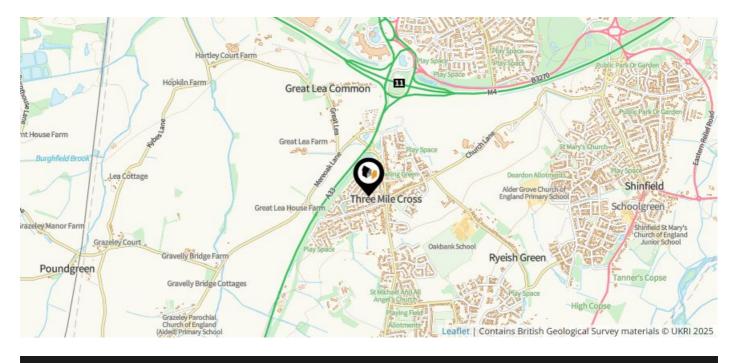

| Last Sold Price:   | £389,995      |            |





| 44, Elk Path, Readi | ng, RG7 1WE |
|---------------------|-------------|
| Last Sold Date:     | 13/05/2013  |
| Last Sold Price:    | £374,950    |



## Market House Price Statistics



#### 10 Year History of Average House Prices by Property Type in RG7



Detached

+83.21%

Semi-Detached

+82.31%

Terraced

+72.76%

Flat

+56.72%



## Maps Coal Mining



This map displays nearby coal mine entrances and their classifications.



#### Mine Entry

× Adit

× Gutter Pit

× Shaft

The Coal Authority has records of over 175,000 mine entries within the UK captured in the National Coal Mining database, derived from sources including abandonment plans, geological and topographical plans.

Coal mining activity is recorded as far back as the 13th century, but prior to 1872 there was no requirement to deposit abandonment plans. It is therefore believed there may be many unrecorded mine entries of which the Authority has no information or knowledge. These entries do not, therefore, appear within the Authority's national dataset as shown on this map.



#### Maps Conservation Areas



This map displays nearby official conservation areas. Every local authority in England has at least one conservation area. Most are designated