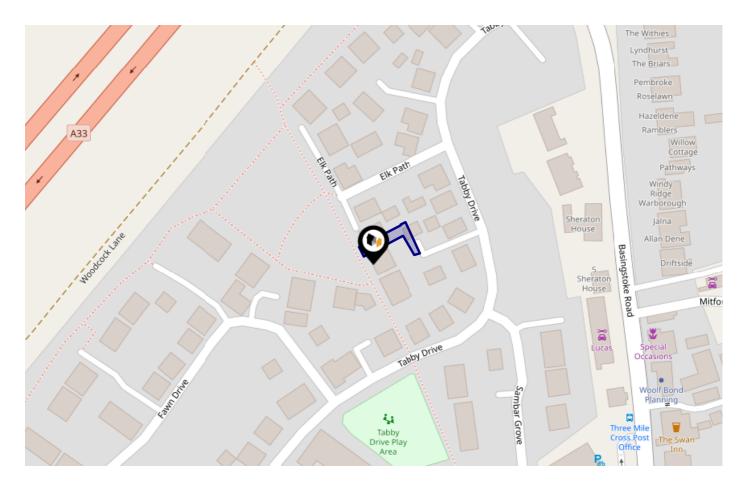

Population counts can vary substantially between wards, but the national average is about 5,500



| Nearby Cou | ncil Wards                 |
|------------|----------------------------|
| 1          | Shinfield South Ward       |
| 2          | Whitley Ward               |
| 3          | Shinfield North Ward       |
| 4          | Church Ward                |
| 5          | Hillside Ward              |
| 6          | Swallowfield Ward          |
| 7          | Burghfield & Mortimer Ward |
| 8          | Katesgrove Ward            |
| 9          | Coley Ward                 |
| 10         | Arborfield Ward            |



## Flood Risk Rivers & Seas - Flood Risk



This map shows the chance of flooding from rivers and / or the sea, taking into account flood defences and their condition.



#### Risk Rating: Very low

The map does not contain sufficient information for it to be used to determine flood risk to individual properties, but it does give you an indication of whether your area may be affected by surface water flooding at this risk level.

- High Risk an area which has a chance of flooding of greater than 1 in 30 (3.3%) in any one year.
- Medium Risk an area which has a chance of flooding of greater than 1 in 100 (1.0%) in any one year.
- Low Risk an area which has a chance of flooding of greater than 1 in 1000 (0.25%) in any one year.
- **Very Low Risk -** an area in which the risk is below 1 in 1000 (0.25%) in any one year.





## Flood Risk Rivers & Seas - Climate Change



This map shows the future chance of flooding from rivers and / or the sea **between 2036