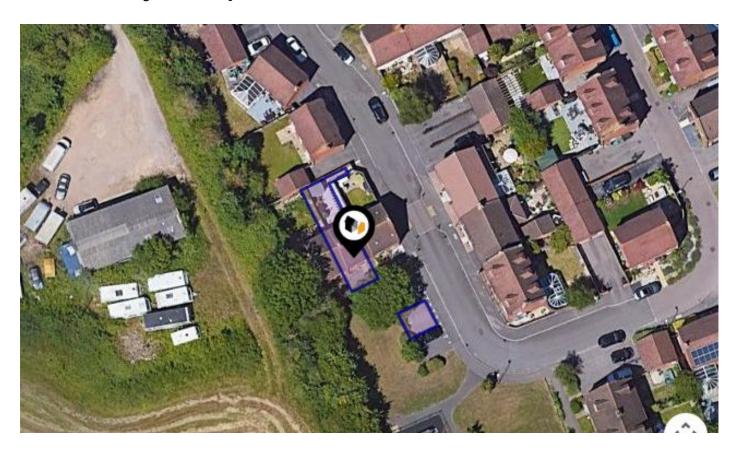

## **KFB:** Key Facts For Buyers

A Guide to This Property & the Local Area Wednesday 02<sup>nd</sup> April 2025

**KINGFISHER GROVE, THREE MILE CROSS, READING, RG7** 

#### Property

| Туре:            | Terraced                                | Tenure: | Freehold |  |
|------------------|-----------------------------------------|---------|----------|--|
| Bedrooms:        | 2                                       |         |          |  |
| Floor Area:      | 635 ft <sup>2</sup> / 59 m <sup>2</sup> |         |          |  |
| Plot Area:       | 0.03 acres                              |         |          |  |
| Council Tax :    | Band C                                  |         |          |  |
| Annual Estimate: | £2,112                                  |         |          |  |
| Title Number:    | BK384202                                |         |          |  |