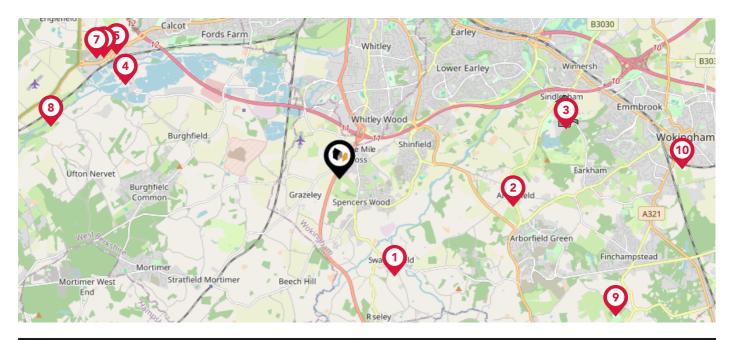

#### Local Area

| kingham |
|---------|
|         |
|         |
| / low   |
| / low   |
|         |