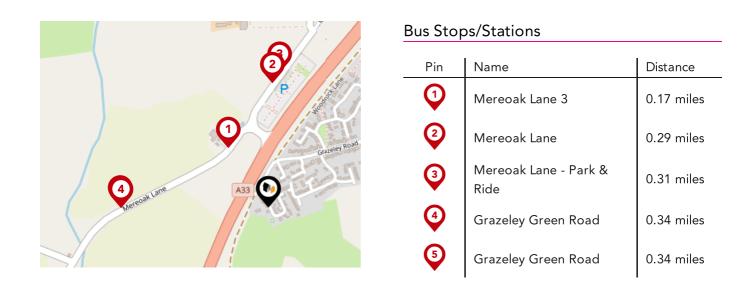

#### Local Area

| kingham |
|---------|
|         |
|         |
| / low   |
| / low   |
|         |