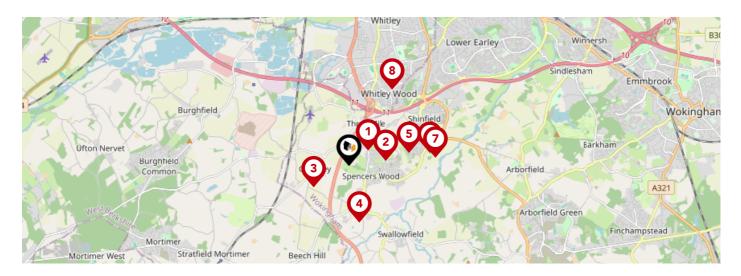

#### Local Area

| kingham |
|---------|
|         |
|         |
| / low   |
| / low   |
|         |