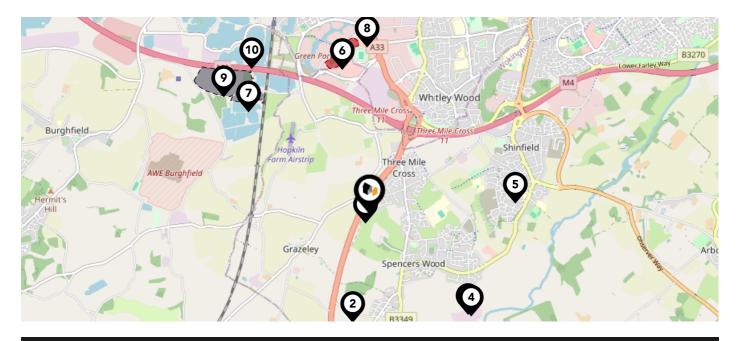

#### Local Area

| kingham |
|---------|
|         |
|         |
| / low   |
| / low   |
|         |