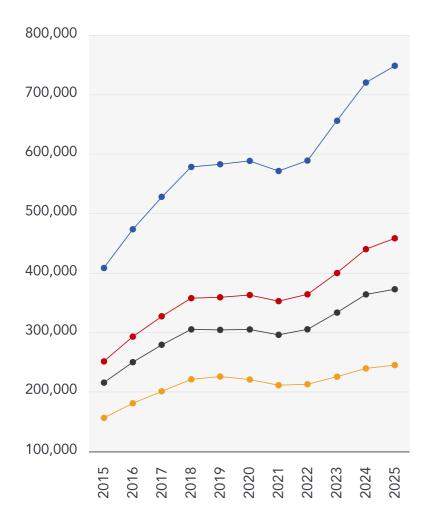

| 39, Kingfisher Grov | ve, Reading, RG | 7 1RA      |            |            |            |            |
|---------------------|-----------------|------------|------------|------------|------------|------------|
| Last Sold Date:     | 13/12/2024      |            |            |            |            |            |
| Last Sold Price:    | £360,000        |            |            |            |            |            |
|                     |                 |            |            |            |            |            |
| 30, Kingfisher Grov |                 | 1          | 1          | 1          | 1          |            |
| Last Sold Date:     | 06/08/2024      | 26/10/2018 | 10/07/2015 | 25/08/2006 | 28/05/2004 |            |
| Last Sold Price:    | £541,000        | £490,000   | £425,000   | £323,000   | £333,750   |            |
| 15, Kingfisher Grov | ve, Reading, RG | 7 1RA      |            |            |            |            |
| Last Sold Date:     | 27/11/2023      | 18/12/2018 | 16/01/2006 | 29/08/2003 |            |            |
| Last Sold Price:    | £592,000        | £465,000   | £368,000   | £410,000   |            |            |
|                     | 2072,000        | 1 100,000  | 2000,000   |            |            |            |
| 23, Kingfisher Grov | ve, Reading, RG | 7 1RA      |            |            |            |            |
| Last Sold Date:     | 28/07/2023      | 07/11/2018 | 31/07/2018 | 31/05/2012 | 23/11/2007 | 07/11/2003 |
| Last Sold Price:    | £410,000        | £365,000   | £380,000   | £250,000   | £289,950   | £249,995   |
| 25, Kingfisher Grov | ve Reading PG   | 7 1 ₽ Δ    |            |            |            |            |
|                     |                 |            | 00/00/0004 | 07/00/0004 |            |            |
| Last Sold Date:     | 07/07/2023      | 13/01/2017 | 23/09/2004 | 27/02/2004 |            |            |
| Last Sold Price:    | £450,000        | £410,000   | £250,000   | £229,680   |            |            |
| 31, Kingfisher Grov | ve, Reading, RG | 7 1RA      |            |            |            |            |
| Last Sold Date:     | 30/06/2022      | 06/03/2014 | 04/12/2009 | 04/12/2009 |            |            |
| Last Sold Price:    | £325,000        | £231,250   | £113,750   | £175,000   |            |            |
|                     |                 |            | I          | I          |            |            |
| 14, Kingfisher Grov |                 |            | 1          |            |            |            |
| Last Sold Date:     | 03/02/2022      | 22/05/2015 | 15/08/2003 |            |            |            |
| Last Sold Price:    | £400,000        | £357,500   | £282,500   |            |            |            |
| 5, Kingfisher Grove | e, Reading, RG7 | 1RA        |            |            |            |            |
| Last Sold Date:     | 28/01/2022      | 05/01/2007 |            |            |            |            |
| Last Sold Price:    | £295,000        | £207,000   |            |            |            |            |
|                     |                 |            |            |            |            |            |
| 12, Kingfisher Grov | ve, Reading, RG | 7 1RA      |            |            |            |            |
| Last Sold Date:     | 18/10/2021      |            |            |            |            |            |
| Last Sold Price:    | £285,000        |            |            |            |            |            |
| 21, Kingfisher Grov | ve, Reading, RG | 7 1RA      |            |            |            |            |
| Last Sold Date:     | 14/05/2021      | 17/05/2013 | 17/06/2005 | 27/02/2004 |            |            |
| Last Sold Price:    | £397,000        | £272,000   | £250,000   | £238,380   |            |            |
|                     |                 |            | 1 2200,000 |            |            |            |
| 16, Kingfisher Grov | ve, Reading, RG | 7 1RA      |            |            |            |            |
| Last Sold Date:     | 31/03/2021      | 21/08/2015 | 30/04/2004 |            |            |            |
| Last Sold Price:    | £388,000        | £362,000   | £285,000   |            |            |            |
| 36, Kingfisher Grov | ve Reading RG   | 7 1RA      |            |            |            |            |
|                     |                 |            | 22/02/2017 | 14/04/2011 | 20/00/2002 |            |
| Last Sold Date:     | 09/02/2021      | 05/08/2019 | 22/03/2016 | 16/06/2011 | 29/08/2003 |            |
| Last Sold Price:    | £332,500        | £325,000   | £315,000   | £182,500   | £210,000   |            |

| 35, Kingfisher Grov | ve, Reading, RG | 7 1RA      |            |            |            |            |
|---------------------|-----------------|------------|------------|------------|------------|------------|
| Last Sold Date:     | 05/02/2021      |            |            |            |            |            |
| Last Sold Price:    | £320,000        |            |            |            |            |            |
| 22, Kingfisher Grov | ve, Reading, RG | 7 1RA      |            |            |            |            |
| Last Sold Date:     | 20/08/2020      | 31/05/2017 | 15/03/2013 | 05/07/2006 | 29/08/2003 |            |
| Last Sold Price:    | £285,000        | £305,000   | £192,000   | £189,000   | £177,000   |            |
| 29, Kingfisher Grov | ve, Reading, RG | 7 1RA      |            |            |            |            |
| Last Sold Date:     | 31/01/2020      |            |            |            |            |            |
| Last Sold Price:    | £279,000        |            |            |            |            |            |
| 26, Kingfisher Grov | ve, Reading, RG | 7 1RA      |            |            |            |            |
| Last Sold Date:     | 20/06/2018      | 25/05/2018 | 11/03/2014 | 12/12/2008 | 27/06/2008 | 16/03/2007 |
| Last Sold Price:    | £275,000        | £213,000   | £220,000   | £162,500   | £195,000   | £212,500   |
| 24, Kingfisher Grov | ve, Reading, RG | 7 1RA      |            |            |            |            |
| Last Sold Date:     | 01/05/2018      | 25/04/2013 | 07/08/2006 | 03/10/2003 |            |            |
| Last Sold Price:    | £280,000        | £180,000   | £190,000   | £177,000   |            |            |
| 6, Kingfisher Grove | , Reading, RG7  | 1RA        |            |            |            |            |
| Last Sold Date:     | 17/08/2017      |            |            |            |            |            |
| Last Sold Price:    | £390,000        |            |            |            |            |            |
| 2, Kingfisher Grove | , Reading, RG7  | 1RA        |            |            |            |            |
| Last Sold Date:     | 16/12/2016      | 31/10/2016 | 18/05/2007 |            |            |            |
| Last Sold Price:    | £465,000        | £520,000   | £375,000   |            |            |            |
| 10, Kingfisher Grov | ve, Reading, RG | 7 1RA      |            |            |            |            |
| Last Sold Date:     | 27/11/2015      | 03/09/2004 | 17/04/2003 |            |            |            |
| Last Sold Price:    | £259,000        | £180,000   | £168,000   |            |            |            |
| 17, Kingfisher Grov | ve, Reading, RG | 7 1RA      |            |            |            |            |
| Last Sold Date:     | 09/06/2015      |            |            |            |            |            |
| Last Sold Price:    | £380,000        |            |            |            |            |            |
| 19, Kingfisher Grov | ve, Reading, RG | 7 1RA      |            |            |            |            |
| Last Sold Date:     | 01/05/2015      | 11/06/2004 |            |            |            |            |
| Last Sold Price:    | £530,000        | £400,000   |            |            |            |            |
| 4, Kingfisher Grove | , Reading, RG7  | 1RA        |            |            |            |            |
| Last Sold Date:     | 12/08/2014      | 28/02/2003 |            |            |            |            |
| Last Sold Price:    | £340,000        | £275,000   |            |            |            |            |
| 38, Kingfisher Grov | ve, Reading, RG | 7 1RA      |            |            |            |            |
| Last Sold Date:     | 06/06/2014      | 09/12/2005 | 05/09/2003 |            |            |            |
| Last Sold Price:    | £222,000        | £179,000   | £177,000   |            |            |            |
|                     |                 |            |            |            |            |            |