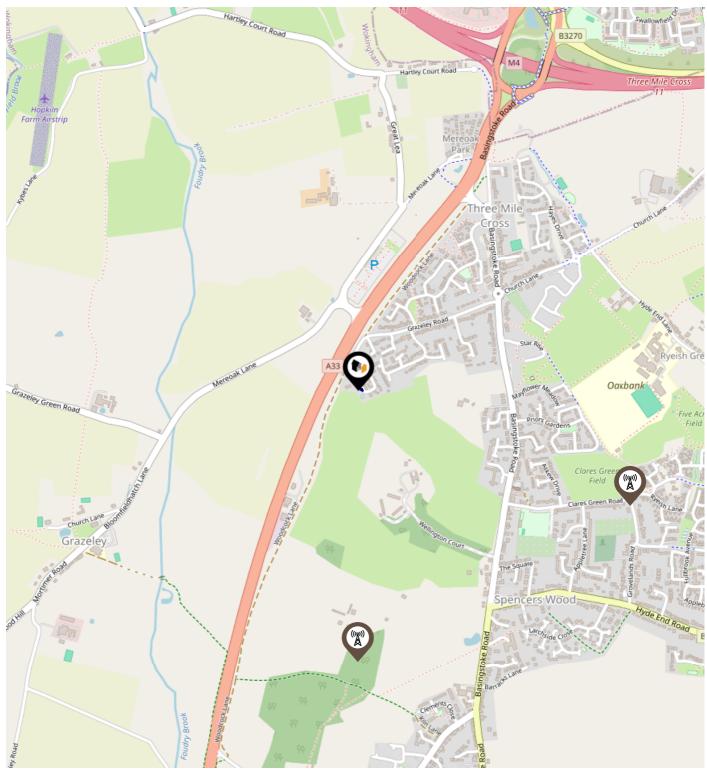

#### Local Area

| kingham |
|---------|
|         |
|         |
| / low   |
| / low   |
|         |