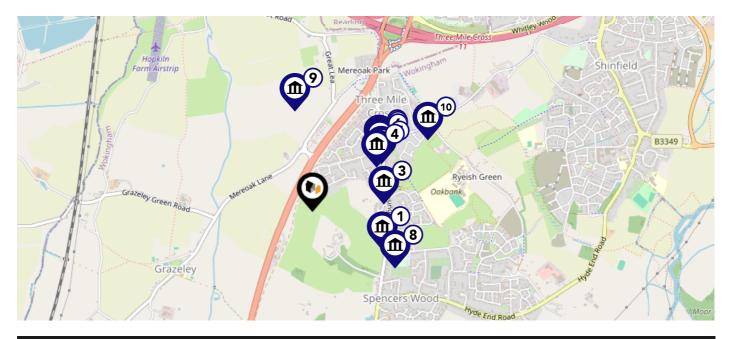

#### Local Area

| kingham |
|---------|
|         |
|         |
| / low   |
| / low   |
|         |