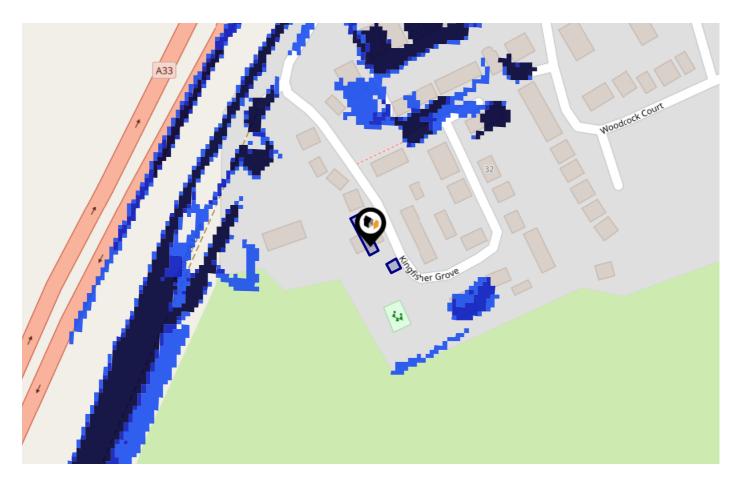

#### Local Area

| kingham |
|---------|
|         |
|         |
| / low   |
| / low   |
|         |