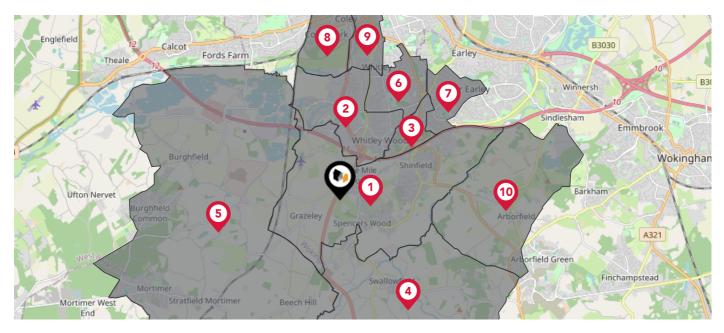

#### Local Area

| kingham |
|---------|
|         |
|         |
| / low   |
| / low   |
|         |