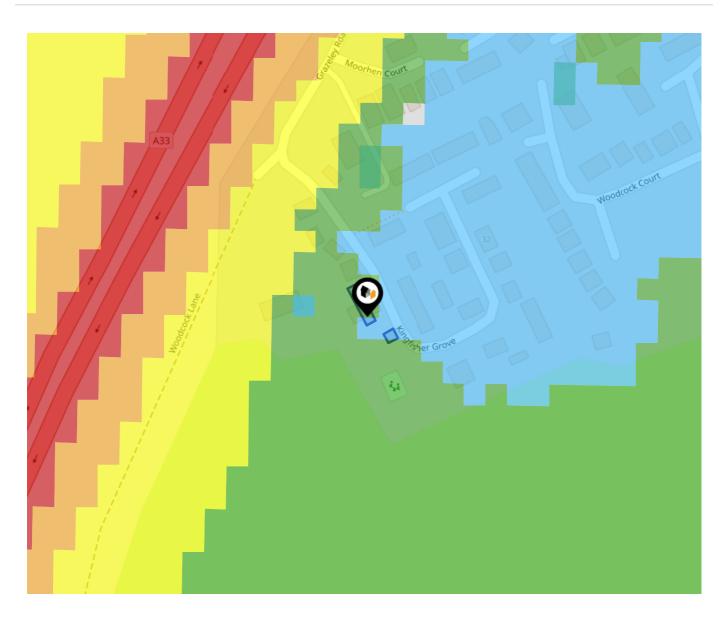

#### Local Area

| kingham |
|---------|
|         |
|         |
| / low   |
| / low   |
|         |

#### **Estimated Broadband Speeds** (Standard - Superfast - Ultrafast)

#### Mobile Coverage: (based on calls indoors)

#### Satellite/Fibre TV Availability: