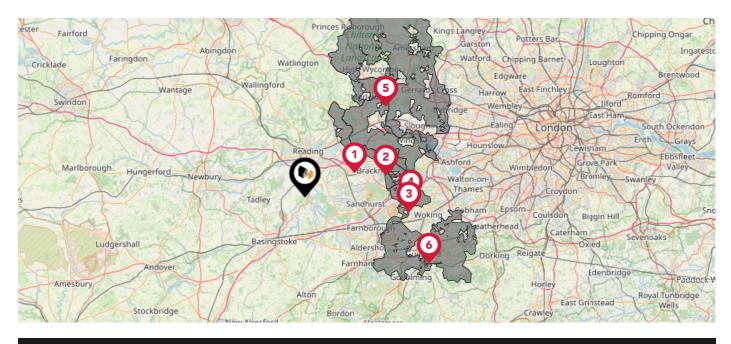

#### Local Area

| kingham |
|---------|
|         |
|         |
| / low   |
| / low   |
|         |