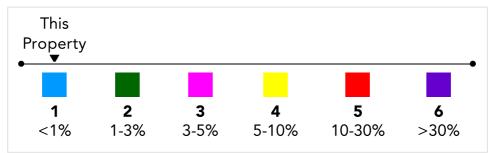

#### Local Area

| kingham |
|---------|
|         |
|         |
| / low   |
| / low   |
|         |