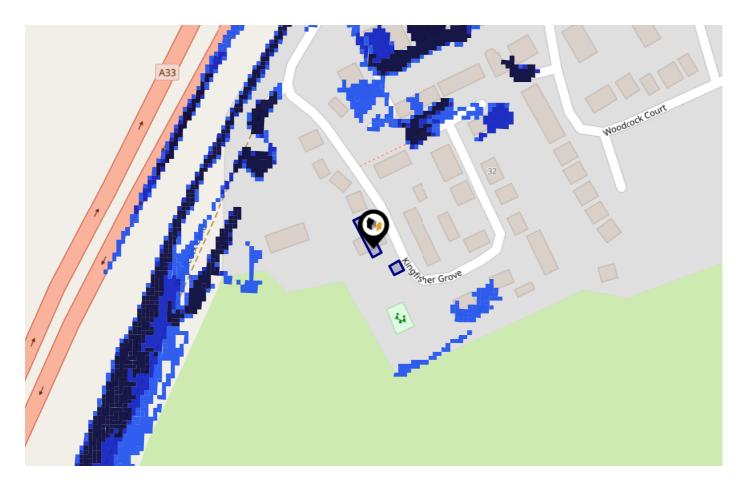

#### Local Area

| kingham |
|---------|
|         |
|         |
| / low   |
| / low   |
|         |